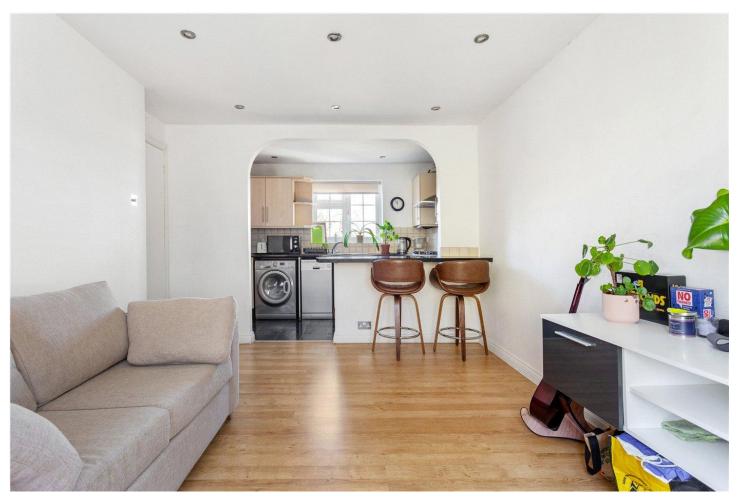

## **DESCRIPTION:**

This bright and well-maintained two-bedroom apartment is situated on the top floor and features a spacious open-plan kitchen and reception area. The reception space boasts wood-effect laminate flooring and double-glazed windows, allowing for plenty of natural light. The contemporary kitchen is thoughtfully designed with wall and base units, a breakfast bar, and a double-glazed window.