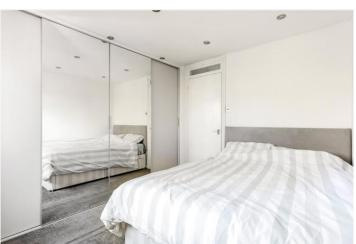

The carpeted master bedroom benefits from built-in wardrobes and large double-glazed windows, while the second bedroom, also carpeted, includes a handy storage cupboard and a double-glazed window. The apartment also offers convenient loft storage, providing additional space for belongings. The bathroom is stylish and fully tiled, featuring both a bathtub and a separate shower cubicle, along with modern fixtures throughout.