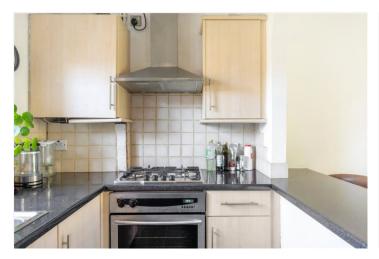

## **DESCRIPTION:**

This bright and well-maintained two-bedroom apartment is situated on the top floor and features a spacious open-plan kitchen and reception area. The reception space boasts wood-effect laminate flooring and double-glazed windows, allowing for plenty of natural light. The contemporary kitchen is thoughtfully designed with wall and base units, a breakfast bar, and a double-glazed window.