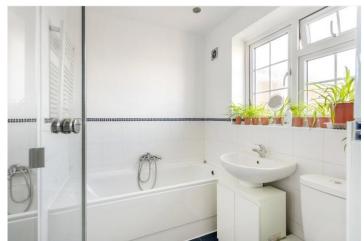

The carpeted master bedroom benefits from built-in wardrobes and large double-glazed windows, while the second bedroom, also carpeted, includes a handy storage cupboard and a double-glazed window. The apartment also offers convenient loft storage, providing additional space for belongings. The bathroom is stylish and fully tiled, featuring both a bathtub and a separate shower cubicle, along with modern fixtures throughout.