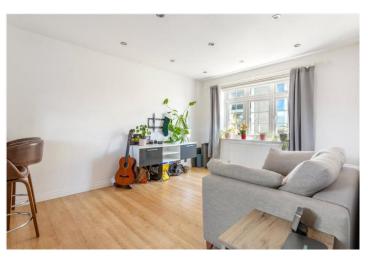

## **DESCRIPTION:**

This bright and well-maintained two-bedroom apartment is situated on the top floor and features a spacious open-plan kitchen and reception area. The reception space boasts wood-effect laminate flooring and double-glazed windows, allowing for plenty of natural light. The contemporary kitchen is thoughtfully designed with wall and base units, a breakfast bar, and a double-glazed window.