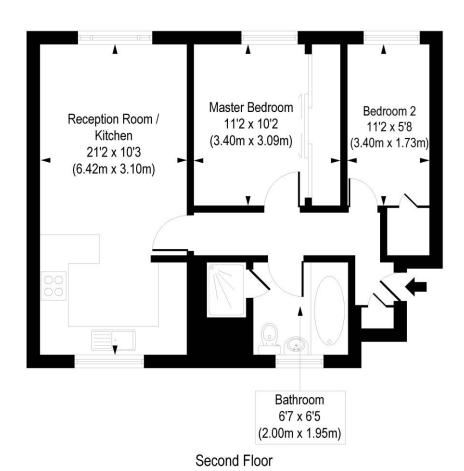

## Ashdown Way, SW17

Approx. Gross Internal Floor Area 557 sq. ft / 51.72 sq. m

COMPLIANT WITH RICS CODE OF MEASURING PRACTICE: Floorplan is for illustrative purposes only and is not to scale. Every attempt has been made to ensure the accuracy of the floorplan shown, however all measurements, flotures, fittings and data shown are an approximate interpretation for illustrative purposes only. Liability for errors, omissions or mis-statement through negligence or otherwise is heeply-excluded.

This floorplan is for illustration purposes only and is not to scale. The position and size of doors, windows, appliances and other features are approximate.

Tooting I 020 8767 5221 I tooting@winkworth.co.uk