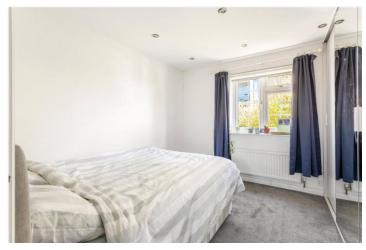

The carpeted master bedroom benefits from built-in wardrobes and large double-glazed windows, while the second bedroom, also carpeted, includes a handy storage cupboard and a double-glazed window. The apartment also offers convenient loft storage, providing additional space for belongings. The bathroom is stylish and fully tiled, featuring both a bathtub and a separate shower cubicle, along with modern fixtures throughout.