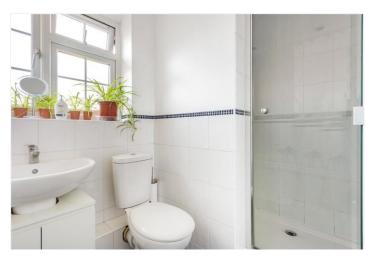

The carpeted master bedroom benefits from built-in wardrobes and large double-glazed windows, while the second bedroom, also carpeted, includes a handy storage cupboard and a double-glazed window. The apartment also offers convenient loft storage, providing additional space for belongings. The bathroom is stylish and fully tiled, featuring both a bathtub and a separate shower cubicle, along with modern fixtures throughout.