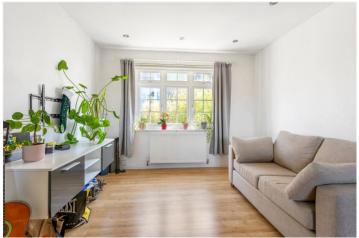

The carpeted master bedroom benefits from built-in wardrobes and large double-glazed windows, while the second bedroom, also carpeted, includes a handy storage cupboard and a double-glazed window. The apartment also offers convenient loft storage, providing additional space for belongings. The bathroom is stylish and fully tiled, featuring both a bathtub and a separate shower cubicle, along with modern fixtures throughout.