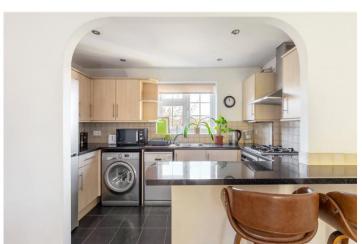

## **DESCRIPTION:**

This bright and well-maintained two-bedroom apartment is situated on the top floor and features a spacious open-plan kitchen and reception area. The reception space boasts wood-effect laminate flooring and double-glazed windows, allowing for plenty of natural light. The contemporary kitchen is thoughtfully designed with wall and base units, a breakfast bar, and a double-glazed window.