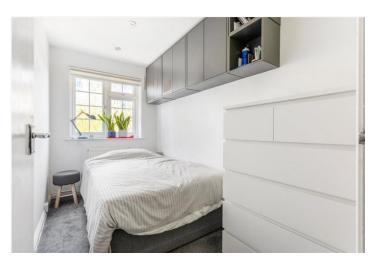

The carpeted master bedroom benefits from built-in wardrobes and large double-glazed windows, while the second bedroom, also carpeted, includes a handy storage cupboard and a double-glazed window. The apartment also offers convenient loft storage, providing additional space for belongings. The bathroom is stylish and fully tiled, featuring both a bathtub and a separate shower cubicle, along with modern fixtures throughout.