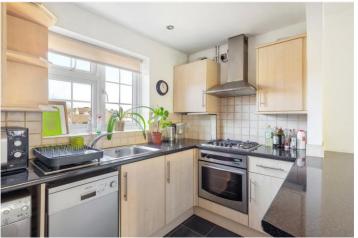

## **DESCRIPTION:**

This bright and well-maintained two-bedroom apartment is situated on the top floor and features a spacious open-plan kitchen and reception area. The reception space boasts wood-effect laminate flooring and double-glazed windows, allowing for plenty of natural light. The contemporary kitchen is thoughtfully designed with wall and base units, a breakfast bar, and a double-glazed window.