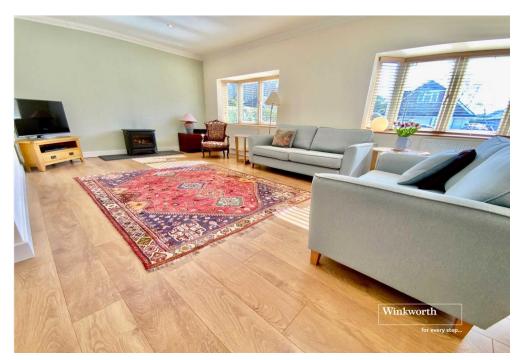

There is a spacious living room at the front of the property with two semi bay windows and a slate hearth with living flame gas fire.

The kitchen is also a good size and fitted with a range of base and eye level units and drawers. Space for a "Stoves" range style cooker and space for an American style fridge freezer. Integrated appliances include a "Neff" washing machine and "Neff" dishwasher.