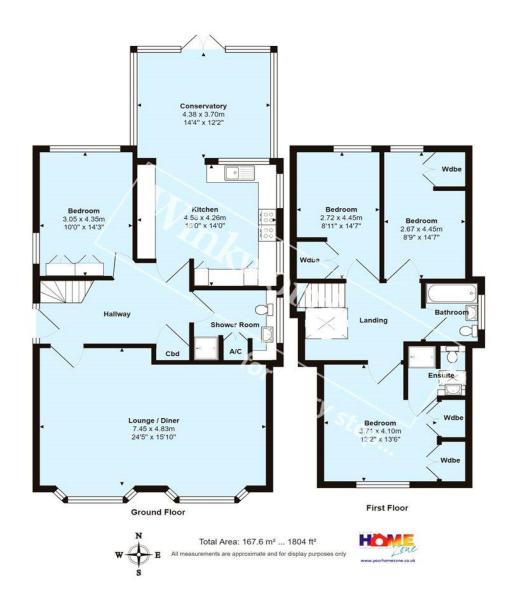

## **Description:**

This beautifully presented detached chalet style bungalow has been extended and refurbished in recent years to provide spacious accommodation set over two floors;

The first floor provides three bedrooms with the principal room benefitting from an en suite shower room and fitted wardrobes.

There is a family bathroom with a white suite comprising bath, WC and wash hand basin. The first floor landing also has space for a study area.

There is a further bedroom to the ground floor with fitted wardrobes and dual aspect windows. This has use of a separate shower room fitted with shower cubicle, wash hand basin and WC. Access from here to airing cupboard housing the boiler.

There is a spacious living room at the front of the property with two semi bay windows and a slate hearth with living flame gas fire.

The kitchen is also a good size and fitted with a range of base and eye level units and drawers. Space for a "Stoves" range style cooker and space for an American style fridge freezer. Integrated appliances include a "Neff" washing machine and "Neff" dishwasher.

At the rear is a spacious conservatory with pitched glass roof, French doors provide access to the garden.

The garden is a good size with patio area to the immediate rear of the property and to the side. Steps lead down to a lawn area and at the rear of the garden is the babbling Bure Brook with an ornate wooden bridge over. The garden is well stocked with a range of flowers, shrubs and trees.

## **Summary:**

- Beautifully presented detached chalet style bungalow
- Four bedrooms & three bath/shower rooms
- Spacious living room
- Kitchen with range cooker & some integrated appliances
- Large conservatory (14ft x 12ft)
- Garage & off road parking
- Delightful gardens
- Babbling Bure Brook at the rear
- Short walk to local beaches at Friars Cliff
- Highcliffe castle & golf club nearby
- Immaculate presentation
- Vendor suited
- BCP Council Tax Band "F"