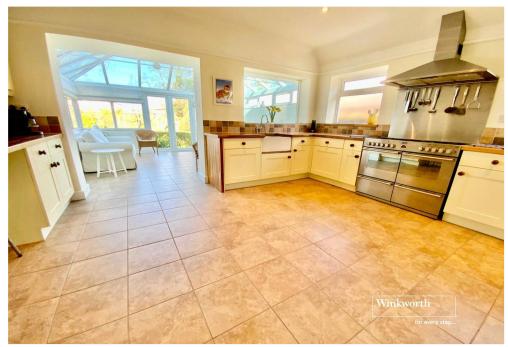

There is a spacious living room at the front of the property with two semi bay windows and a slate hearth with living flame gas fire.

The kitchen is also a good size and fitted with a range of base and eye level units and drawers. Space for a "Stoves" range style cooker and space for an American style fridge freezer. Integrated appliances include a "Neff" washing machine and "Neff" dishwasher.