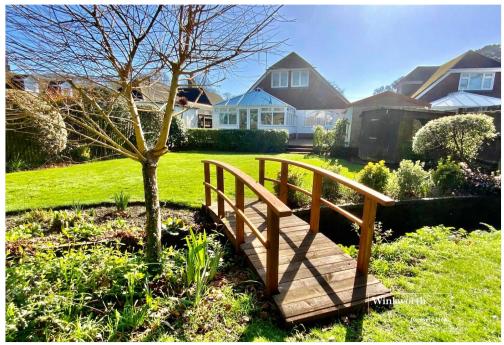

At the rear is a spacious conservatory with pitched glass roof, French doors provide access to the garden.

The garden is a good size with patio area to the immediate rear of the property and to the side. Steps lead down to a lawn area and at the rear of the garden is the babbling Bure Brook with an ornate wooden bridge over. The garden is well stocked with a range of flowers, shrubs and trees.