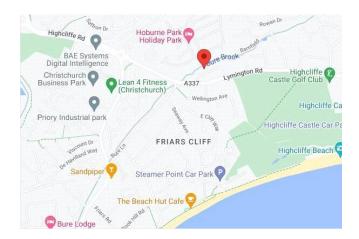

## **Situation:**

The property is situated within easy reach of some of the area's most beautiful beaches and unspoilt coastline with Mudeford's sandy Avon Beach and Friars Cliff Beach easily accessible.

A short car ride from the property is the New Forest National Park offering some of the country's most stunning countryside interwoven with ancient woodlands.

The nearby historic town of Christchurch has a wide range of shops, restaurants and banks. More extensive facilities can be found further afield at Bournemouth and Southampton.

Christchurch Railway Station provides a fast and regular service to Bournemouth, Southampton and London Waterloo. Bournemouth and Southampton International Airports are also within a short drive.