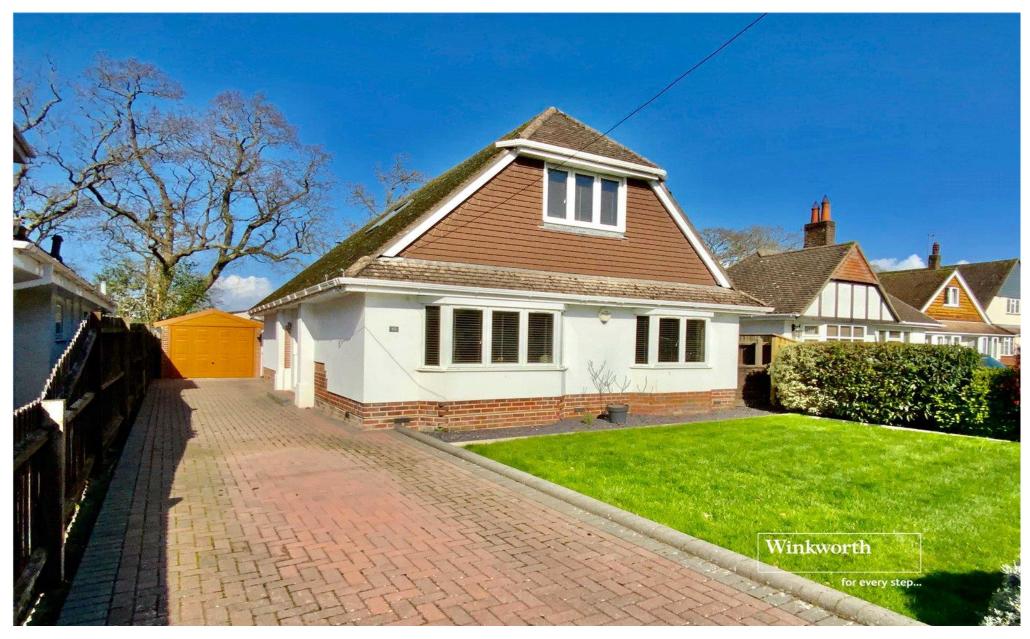

## Beautifully presented chalet style bungalow with delightful gardens very well situated for local amenities including the sandy beaches at Friars Cliff, Highcliffe castle and golf club.

10 Shelley Close, Highcliffe BH23 4HW

## **Description:**

This beautifully presented detached chalet style bungalow has been extended and refurbished in recent years to provide spacious accommodation set over two floors;

The first floor provides three bedrooms with the principal room benefitting from an en suite shower room and fitted wardrobes.

Garage at the side of the property with up and over door, side door, light and power.

A brick paved driveway provides ample off road parking and there is a further area of garden to the front which is mainly laid to lawn with some mature hedges and plants.