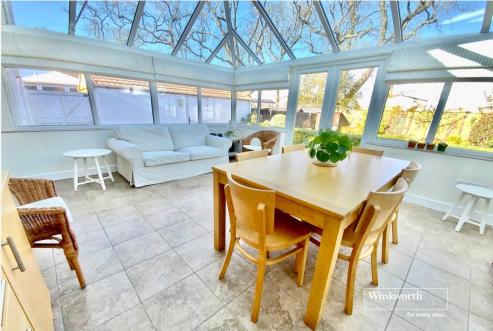

At the rear is a spacious conservatory with pitched glass roof, French doors provide access to the garden.

The garden is a good size with patio area to the immediate rear of the property and to the side. Steps lead down to a lawn area and at the rear of the garden is the babbling Bure Brook with an ornate wooden bridge over. The garden is well stocked with a range of flowers, shrubs and trees.

## **Summary:**

- Beautifully presented detached chalet style bungalow
- Four bedrooms & three bath/shower rooms
- Spacious living room
- Kitchen with range cooker & some integrated appliances
- Large conservatory (14ft x 12ft)
- Garage & off road parking
- Delightful gardens
- Babbling Bure Brook at the rear
- Short walk to local beaches at Friars Cliff
- Highcliffe castle & golf club nearby
- Immaculate presentation
- Vendor suited
- BCP Council Tax Band "F"