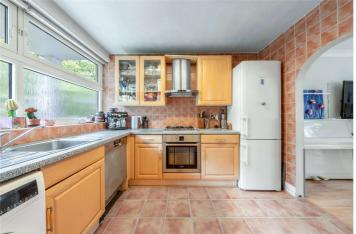

## WARWICK CRESCENT, LONDON, W2 £700,000 LEASEHOLD

Located opposite the Grand Union Canal, Winkworth Maida Vale are excited to offer this three-bedroom duplex apartment located on the raised ground floor and first floor of this purpose-built block. Offering in excess of 840 square feet, the apartment boasts a well-proportioned reception room with large windows, facing Little Venice's famous waterway. Off the reception room is a sizeable kitchen facing the block's communal gardens. On the first floor there are two double bedrooms (both with built-in storage), along with a third bedroom and large family bathroom. Additionally, there are built in storage cupboards located throughout the two floors. Warwick Crescent is ideally situated (0.3miles) for Warwick Avenue Underground Station (Bakerloo Line), whilst 0.3 miles from Paddington Station (National Rail, Heathrow Express, London Underground, including the Elizabeth Line) as well as 0.5 miles from the many restaurants and shops that Clifton Road offers.