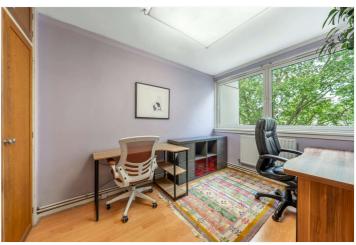

## WARWICK CRESCENT, LONDON, W2 £700,000 LEASEHOLD

Located opposite the Grand Union Canal, Winkworth Maida Vale are excited to offer this three-bedroom duplex apartment located on the raised ground floor and first floor of this purpose-built block. Offering in excess of 840 square feet, the apartment boasts a well-proportioned reception room with large windows, facing Little Venice's famous waterway. Off the reception room is a sizeable kitchen facing the block's communal gardens. On the first floor there are two double bedrooms (both with built-in storage), along with a third bedroom and large family bathroom. Additionally, there are built in storage cupboards located throughout the two floors. Warwick Crescent is ideally situated (0.3miles) for Warwick Avenue Underground Station (Bakerloo Line), whilst 0.3 miles from Paddington Station (National Rail, Heathrow Express, London Underground, including the Elizabeth Line) as well as 0.5 miles from the many restaurants and shops that Clifton Road offers.