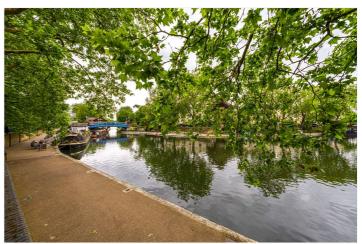

## WARWICK CRESCENT, LONDON, W2 £700,000 LEASEHOLD

Located opposite the Grand Union Canal, Winkworth Maida Vale are excited to offer this three-bedroom duplex apartment located on the raised ground floor and first floor of this purpose-built block. Offering in excess of 840 square feet, the apartment boasts a well-proportioned reception room with large windows, facing Little Venice's famous waterway. Off the reception room is a sizeable kitchen facing the block's communal gardens. On the first floor there are two double bedrooms (both with built-in storage), along with a third bedroom and large family bathroom. Additionally, there are built in storage cupboards located throughout the two floors. Warwick Crescent is ideally situated (0.3miles) for Warwick Avenue Underground Station (Bakerloo Line), whilst 0.3 miles from Paddington Station (National Rail, Heathrow Express, London Underground, including the Elizabeth Line) as well as 0.5 miles from the many restaurants and shops that Clifton Road offers.