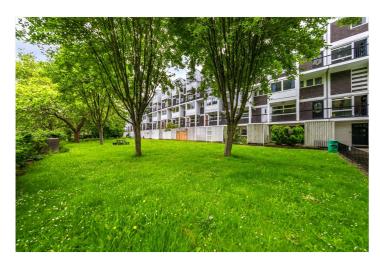

## WARWICK CRESCENT, LONDON, W2 £700,000 LEASEHOLD

Located opposite the Grand Union Canal, Winkworth Maida Vale are excited to offer this three-bedroom duplex apartment located on the raised ground floor and first floor of this purpose-built block. Offering in excess of 840 square feet, the apartment boasts a well-proportioned reception room with large windows, facing Little Venice's famous waterway. Off the reception room is a sizeable kitchen facing the block's communal gardens. On the first floor there are two double bedrooms (both with built-in storage), along with a third bedroom and large family bathroom. Additionally, there are built in storage cupboards located throughout the two floors. Warwick Crescent is ideally situated (0.3miles) for Warwick Avenue Underground Station (Bakerloo Line), whilst 0.3 miles from Paddington Station (National Rail, Heathrow Express, London Underground, including the Elizabeth Line) as well as 0.5 miles from the many restaurants and shops that Clifton Road offers.