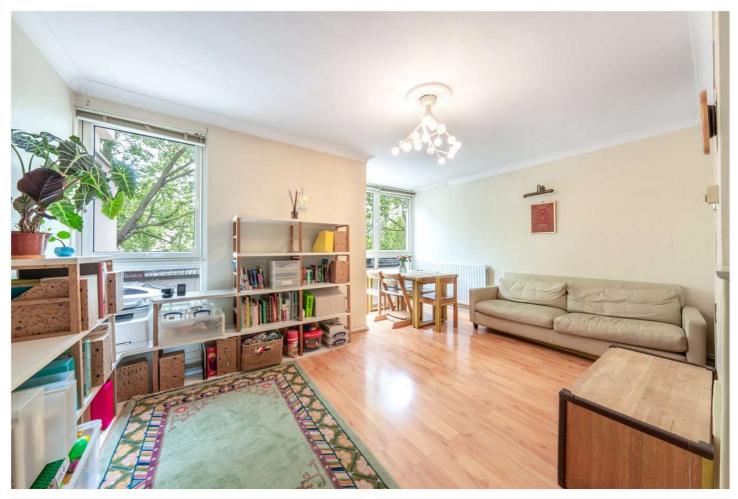

## WARWICK CRESCENT, LONDON, W2 £700,000 LEASEHOLD

Located opposite the Grand Union Canal, Winkworth Maida Vale are excited to offer this three-bedroom duplex apartment located on the raised ground floor and first floor of this purpose-built block. Offering in excess of 840 square feet, the apartment boasts a well-proportioned reception room with large windows, facing Little Venice's famous waterway. Off the reception room is a sizeable kitchen facing the block's communal gardens. On the first floor there are two double bedrooms (both with built-in storage), along with a third bedroom and large family bathroom. Additionally, there are built in storage cupboards located throughout the two floors. Warwick Crescent is ideally situated (0.3miles) for Warwick Avenue Underground Station (Bakerloo Line), whilst 0.3 miles from Paddington Station (National Rail, Heathrow Express, London Underground, including the Elizabeth Line) as well as 0.5 miles from the many restaurants and shops that Clifton Road offers.

Three Double Bedrooms | Family Bathroom | Kitchen | Reception Room | Storage Cupboards | Communal Gardens | Leasehold

for every step...

APPROXIMATE GROSS INTERNAL FLOOR AREA 78.08 SQ M / 841 SQ FT
THIS FLOOR PLAN IS FOR ILLUSTRATIVE PURPOSES ONLY AND
SHOULD BE USED FOR THIS PURPOSE BY PROSPECTIVE APPLICANTS AS ITS NOT TO SCALE.