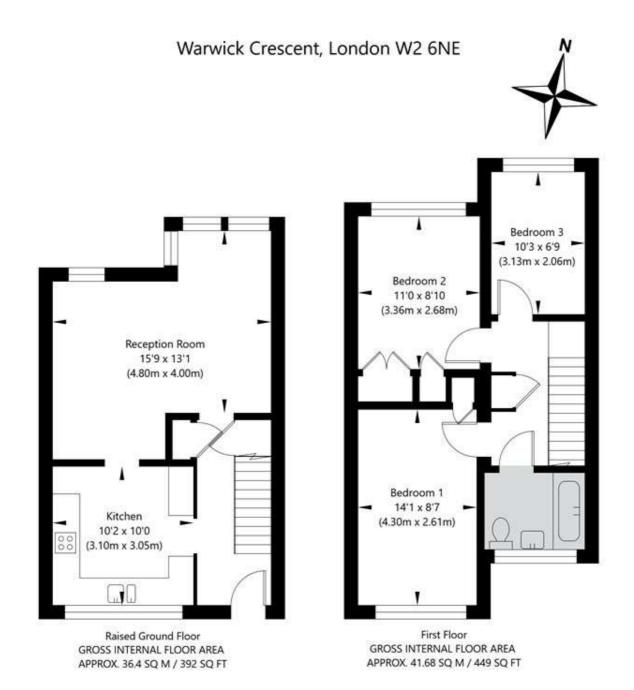

## WARWICK CRESCENT, LONDON, W2 £700,000 LEASEHOLD

Located opposite the Grand Union Canal, Winkworth Maida Vale are excited to offer this three-bedroom duplex apartment located on the raised ground floor and first floor of this purpose-built block. Offering in excess of 840 square feet, the apartment boasts a well-proportioned reception room with large windows, facing Little Venice's famous waterway. Off the reception room is a sizeable kitchen facing the block's communal gardens. On the first floor there are two double bedrooms (both with built-in storage), along with a third bedroom and large family bathroom. Additionally, there are built in storage cupboards located throughout the two floors. Warwick Crescent is ideally situated (0.3miles) for Warwick Avenue Underground Station (Bakerloo Line), whilst 0.3 miles from Paddington Station (National Rail, Heathrow Express, London Underground, including the Elizabeth Line) as well as 0.5 miles from the many restaurants and shops that Clifton Road offers.

Three Double Bedrooms | Family Bathroom | Kitchen | Reception Room | Storage Cupboards | Communal Gardens | Leasehold

for every step...

APPROXIMATE GROSS INTERNAL FLOOR AREA 78.08 SQ M / 841 SQ FT
THIS FLOOR PLAN IS FOR ILLUSTRATIVE PURPOSES ONLY AND
SHOULD BE USED FOR THIS PURPOSE BY PROSPECTIVE APPLICANTS AS ITS NOT TO SCALE.