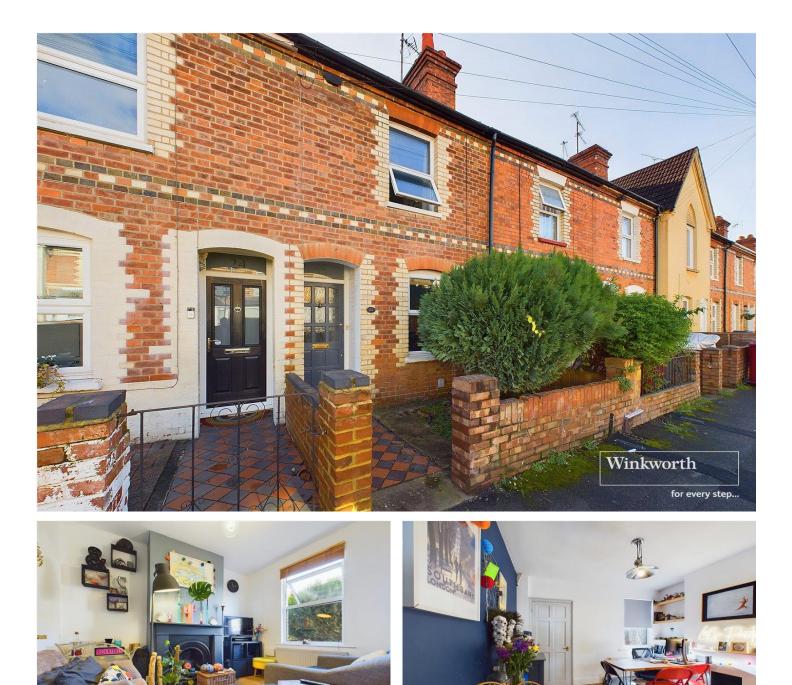

NORTON ROAD, READING, BERKSHIRE, RG1 3QJ GUIDE PRICE £290,000 FREEHOLD

A DELIGHTFUL TWO BEDROOM VICTORIAN TERRACE HOME IN THIS CONVENIENT LOCATION A MILE FROM READING STATION A SHORT WALK TO PALMER PARK AND OFFERING EASY ACCESS TO THE M4 VIA THE A329(M) AT JUNCTION 10

#### **DESCRIPTION:**

A well-presented characterful two bedroom Victorian terrace house in this convenient location a short walk to Palmer Park with its cafe, gym, swimming pool and athletics stadium. The town centre is also within easy reach on foot along the River Kennet. The property has been lovingly maintained by the current owners. There are two ground floor reception rooms, both with stripped wooden floorboards and the front room with an original fireplace. The kitchen was replaced in 2022 and contemporary ground floor bathroom which was fitted in 2020 complete the ground floor. There is a courtyard garden to the rear of the house. On the first floor there are two double bedrooms. This lovely home in this excellent location, close to a great range of local amenities would suit young professionals and make a great first time purchase.

## **AT A GLANCE**

- Two Bedroom Victorian Terrace
- Two Reception Rooms
- Fitted Kitchen Replaced in 2022
- Contemporary Ground Floor Bathroom Fitted in 2020
- Courtyard Rear Garden
- A Mile From Reading Station
- Walk to Palmer Park and River Kennet
- Council Tax Band B