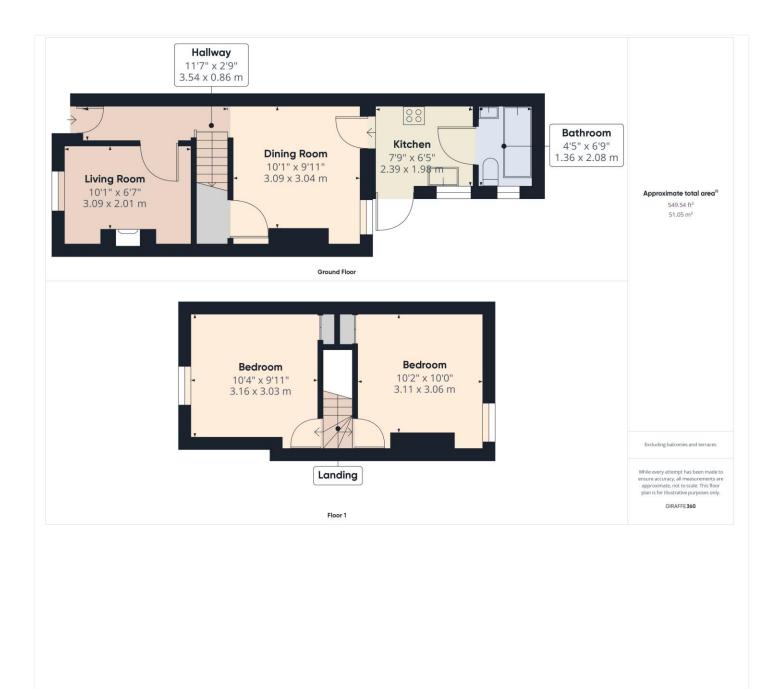

This floorplan is for illustration purposes only and is not to scale. The position and size of doors, windows, appliances and other features are approximate.

| Tenure: |  |
|---------|--|
| _       |  |