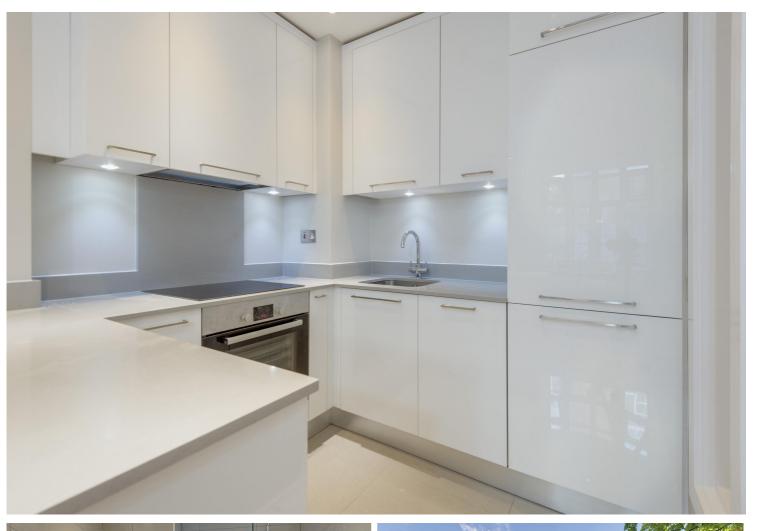

## GROVE END GARDENS, GROVE END ROAD, NW8 9LN £595pw / £2,578pm FURNISHED

A recently refurbished one bedroom raised ground floor flat in this purpose built block benefiting from the use of communal gardens, 24 hour porterage and communal hot water and heating. Grove End Gardens is well situated for St John's Wood High Street, Underground Station (Jubilee line) and all local amenities. Please note a programme of external repairs is in progress which will involve a phased programme of scaffolding being erected to the building. Please also note a rolling program of individual flat refurbishments is also in process. Please call for further details.

Bedroom | Bathroom | Open Plan Kitchen/Reception Room | 24 Hour Porterage | Communal Garden | Communal Heating & Hot Water | Parking on a First Come First Served Basis | Parcel, Dry Cleaning and Key Holding App | Bike Storage | Passenger Lift | Entrance Phone