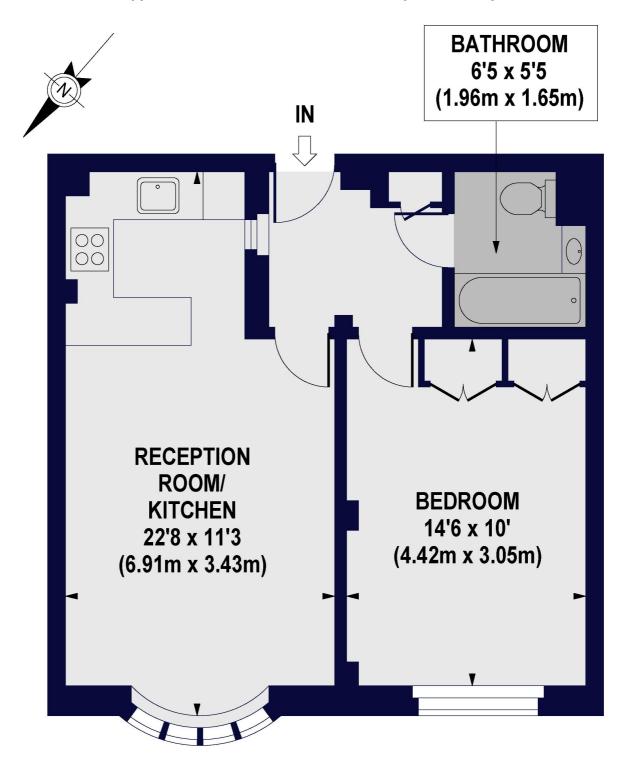

## **GROVE END GARDENS, ST JOHN'S WOOD, NW8 9LN**

Approx. Gross Internal Floor Area 469 sq ft. / 43.57 sq.m

# **GROUND FLOOR**

For Illustration Purposes Only - Not To Scale Floor Plan by www.nogaphotostudio.com Ref. No.35264 This infor part who will be used as a general outline for guidence only. Any intending purchaser or lesses should statisfy there is no part of the part of the purchaser of the purchaser of the purchaser of the part of the purchaser of the purchas Winkworth