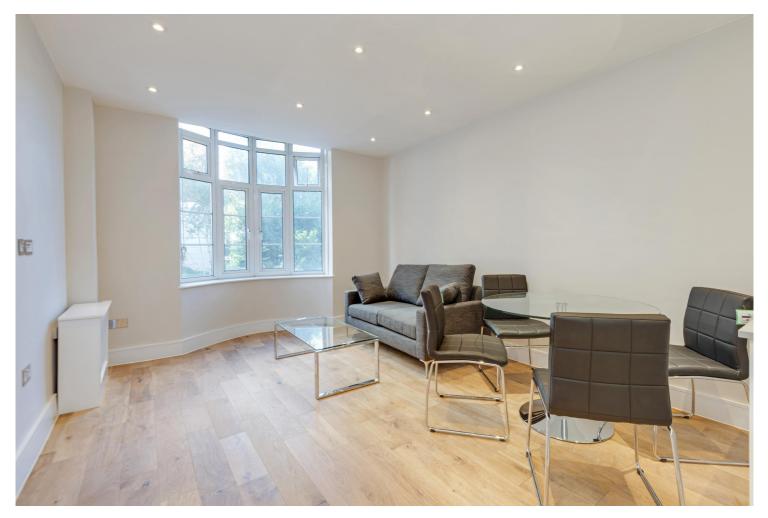

## GROVE END GARDENS, GROVE END ROAD, NW8 9LN £595pw / £2,578pm FURNISHED

A recently refurbished one bedroom raised ground floor flat in this purpose built block benefiting from the use of communal gardens, 24 hour porterage and communal hot water and heating. Grove End Gardens is well situated for St John's Wood High Street, Underground Station (Jubilee line) and all local amenities. Please note a programme of external repairs is in progress which will involve a phased programme of scaffolding being erected to the building. Please also note a rolling program of individual flat refurbishments is also in process. Please call for further details.

Bedroom | Bathroom | Open Plan Kitchen/Reception Room | 24 Hour Porterage | Communal Garden | Communal Heating & Hot Water | Parking on a First Come First Served Basis | Parcel, Dry Cleaning and Key Holding App | Bike Storage | Passenger Lift | Entrance Phone