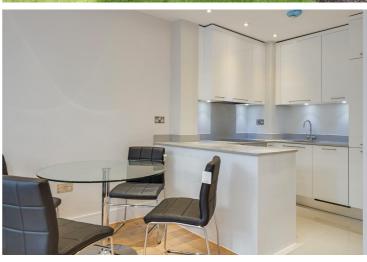

## GROVE END GARDENS, GROVE END ROAD, NW8 9LN £595pw / £2,578pm FURNISHED

A recently refurbished one bedroom raised ground floor flat in this purpose built block benefiting from the use of communal gardens, 24 hour porterage and communal hot water and heating. Grove End Gardens is well situated for St John's Wood High Street, Underground Station (Jubilee line) and all local amenities. Please note a programme of external repairs is in progress which will involve a phased programme of scaffolding being erected to the building. Please also note a rolling program of individual flat refurbishments is also in process. Please call for further details.

Bedroom | Bathroom | Open Plan Kitchen/Reception Room | 24 Hour Porterage | Communal Garden | Communal Heating & Hot Water | Parking on a First Come First Served Basis | Parcel, Dry Cleaning and Key Holding App | Bike Storage | Passenger Lift | Entrance Phone