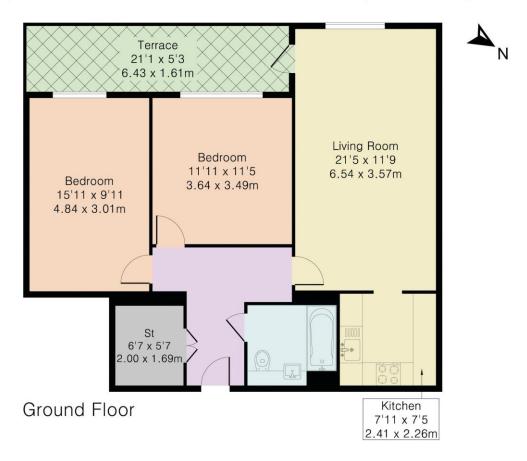

## Approximate Gross Internal Area 878 sq ft - 82 sq m

Although Pink Plan Itd ensures the highest level of accuracy, measurements of doors, windows and rooms are approximate and no responsibility is taken for error, omission or misstatement. These plans are for representation purposes only as defined by RICS code of measuring practise. No guarantee is given on total square footage of the property within this plan. The figure icon is for initial guidance only and should not be relied on as a basis of valuation.

This floorplan is for illustration purposes only and is not to scale. The position and size of doors, windows, appliances and other features are approximate.

Kingsbury | 020 8204 0000 | kingsbury@winkworth.co.uk