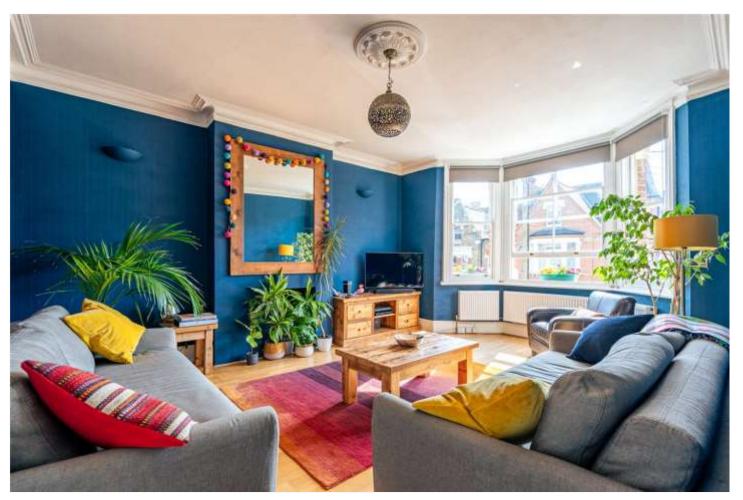

Entered via its own front door, the property opens into a wide entrance hall leading up to the first floor. A bright and spacious reception room is positioned to the front of the house, complete with a large bay window and high ceilings. To the rear, a well-equipped kitchen overlooks the garden, and the dining room provides an inviting space for entertaining. A separate WC, family bathroom, and attractive study complete the floor.