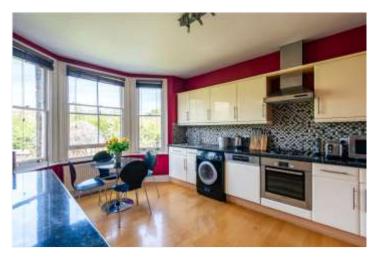

Entered via its own front door, the property opens into a wide entrance hall leading up to the first floor. A bright and spacious reception room is positioned to the front of the house, complete with a large bay window and high ceilings. To the rear, a well-equipped kitchen overlooks the garden, and the dining room provides an inviting space for entertaining. A separate WC, family bathroom, and attractive study complete the floor.