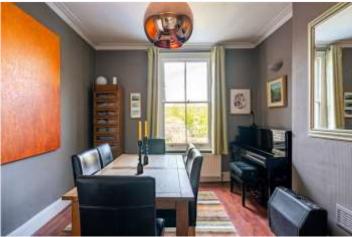

Entered via its own front door, the property opens into a wide entrance hall leading up to the first floor. A bright and spacious reception room is positioned to the front of the house, complete with a large bay window and high ceilings. To the rear, a well-equipped kitchen overlooks the garden, and the dining room provides an inviting space for entertaining. A separate WC, family bathroom, and attractive study complete the floor.