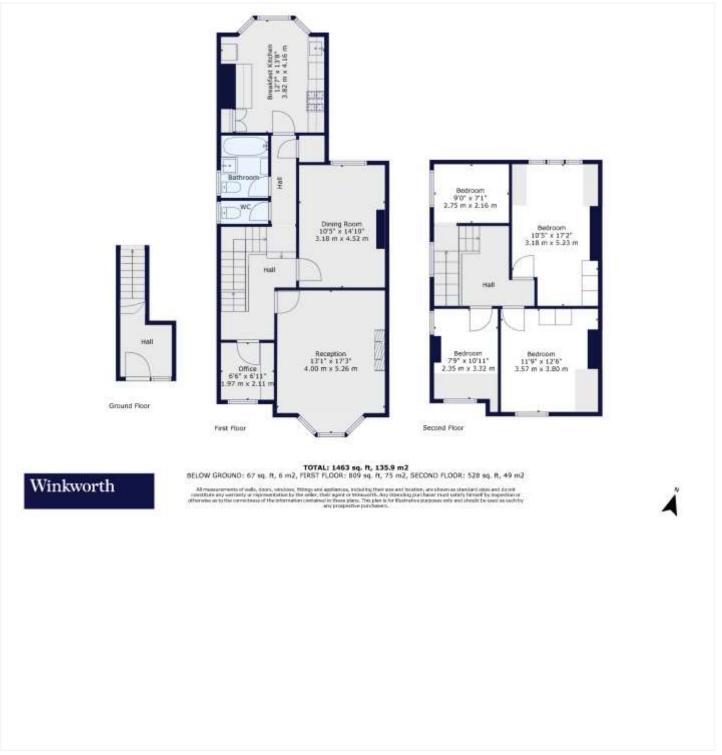

The top floor hosts four comfortable bedrooms, including a generously sized principal room with far-reaching views across London. The property is offered with a share of the freehold.

This floorplan is for illustration purposes only and is not to scale. The position and size of doors, windows, appliances and other features are approximate.