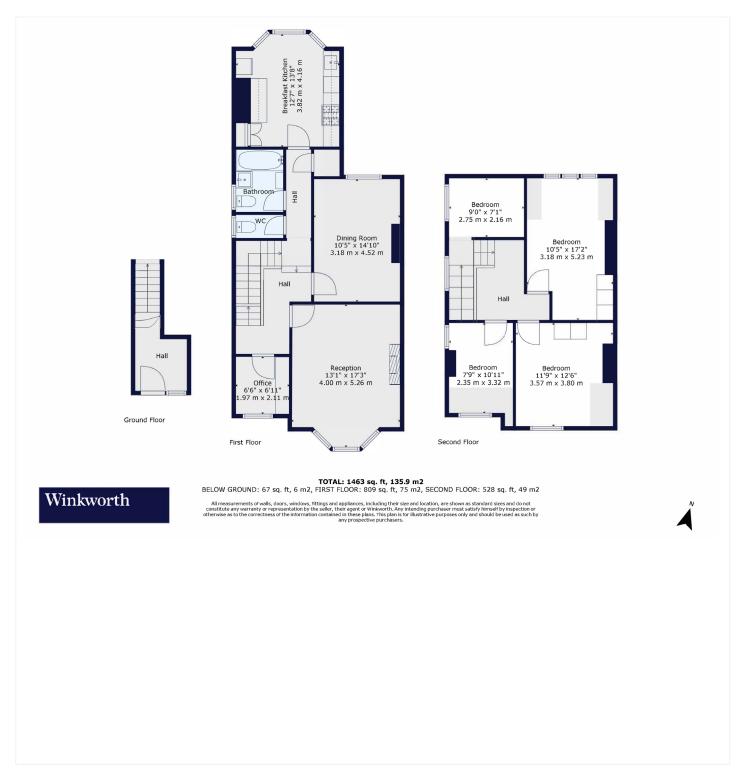

Entered via its own front door, the property opens into a wide entrance hall leading up to the first floor. A bright and spacious reception room is positioned to the front of the house, complete with a large bay window and high ceilings. To the rear, a well-equipped kitchen overlooks the garden, and the dining room provides an inviting space for entertaining. A separate WC, family bathroom, and attractive study complete the floor.

The top floor hosts four comfortable bedrooms, including a generously sized principal room with far-reaching views across London. The property is offered with a share of the freehold.

This floorplan is for illustration purposes only and is not to scale. The position and size of doors, windows, appliances and other features are approximate.