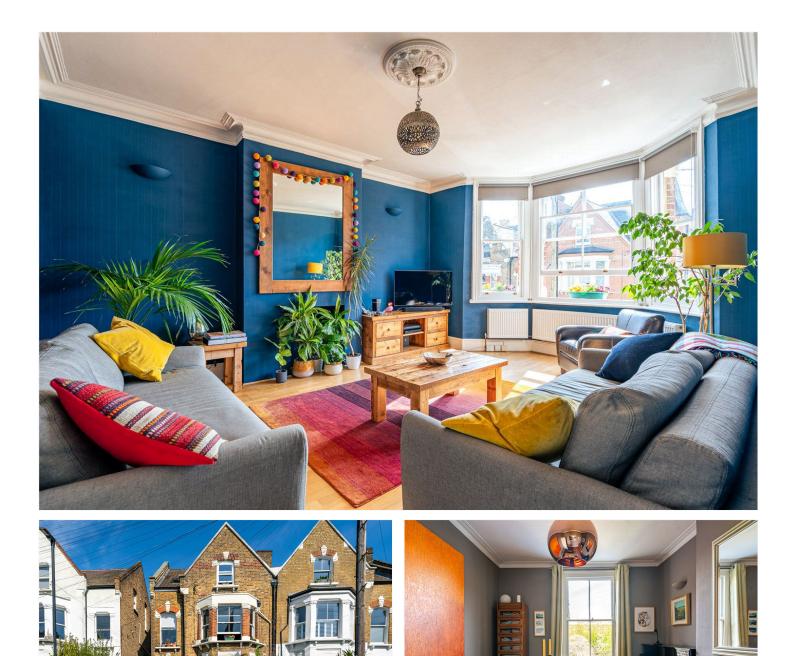

#### **DESCRIPTION:**

Situated on the ever-popular Deronda Road, this substantial four-bedroom maisonette is arranged over two floors of an attractive mid-Victorian property and has a shared rear garden. Located just a short stroll from Brockwell Park and its lido, and with Tulse Hill and Herne Hill stations close by, this home benefits from excellent transport links into Central London as well as easy access to Brixton and the vibrant village atmosphere of Herne Hill.

Entered via its own front door, the property opens into a wide entrance hall leading up to the first floor. A bright and spacious reception room is positioned to the front of the house, complete with a large bay window and high ceilings. To the rear, a well-equipped kitchen overlooks the garden, and the dining room provides an inviting space for entertaining. A separate WC, family bathroom, and attractive study complete the floor.

The top floor hosts four comfortable bedrooms, including a generously sized principal room with far-reaching views across London. The property is offered with a share of the freehold.

This floorplan is for illustration purposes only and is not to scale. The position and size of doors, windows, appliances and other features are approximate.