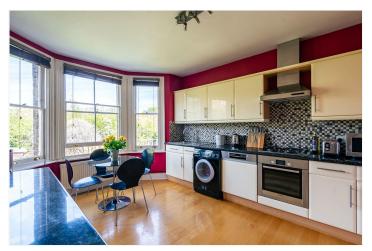

Entered via its own front door, the property opens into a wide entrance hall leading up to the first floor. A bright and spacious reception room is positioned to the front of the house, complete with a large bay window and high ceilings. To the rear, a well-equipped kitchen overlooks the garden, and the dining room provides an inviting space for entertaining. A separate WC, family bathroom, and attractive study complete the floor.