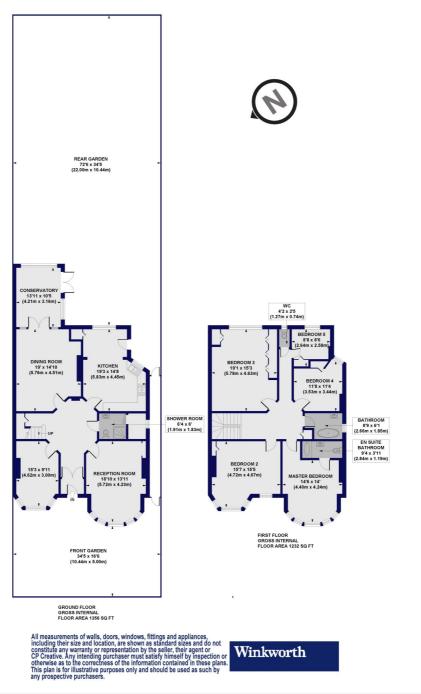

## Church Crescent, N3 Approx. Gross Internal Floor Area 2588 sq. ft / 240.44 sq. m

This floorplan is for illustration purposes only and is not to scale. The position and size of doors, windows, appliances and other features are approximate.