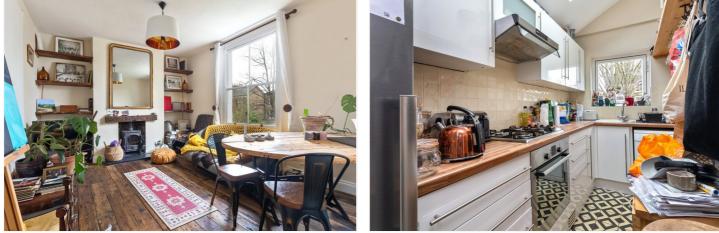

### DESCRIPTION

A fabulous split-level, two-bedroom Victorian conversion apartment on one of Herne Hills most soughtafter roads. The accommodation comprises of an entrance hall leading to the modern fitted kitchen to the rear of the flat along with the fabulous shower room. As the heart of the flat is a wonderful light reception room with further space on the landing area that is currently utilised as an study. To the front of the house is a small double bedroom with large, vaulted ceilings giving a huge sense of space and the large master double bedroom with built in wardrobes.

Located to the front of the property, is a large kitchen/reception room with original wood floors and two sash windows, perfect for flooding in natural light. The modern fitted kitchen has a vast range of wall and base units, integrated appliances and a breakfast bar with a granite worktop. There is ample storage throughout and the flat shares a loft space with the other apartments within the building.