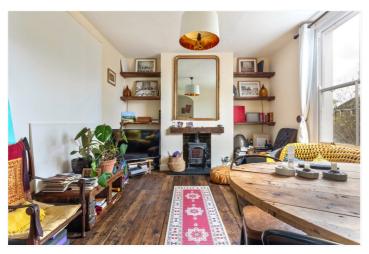

Located to the front of the property, is a large kitchen/reception room with original wood floors and two sash windows, perfect for flooding in natural light. The modern fitted kitchen has a vast range of wall and base units, integrated appliances and a breakfast bar with a granite worktop. There is ample storage throughout and the flat shares a loft space with the other apartments within the building.