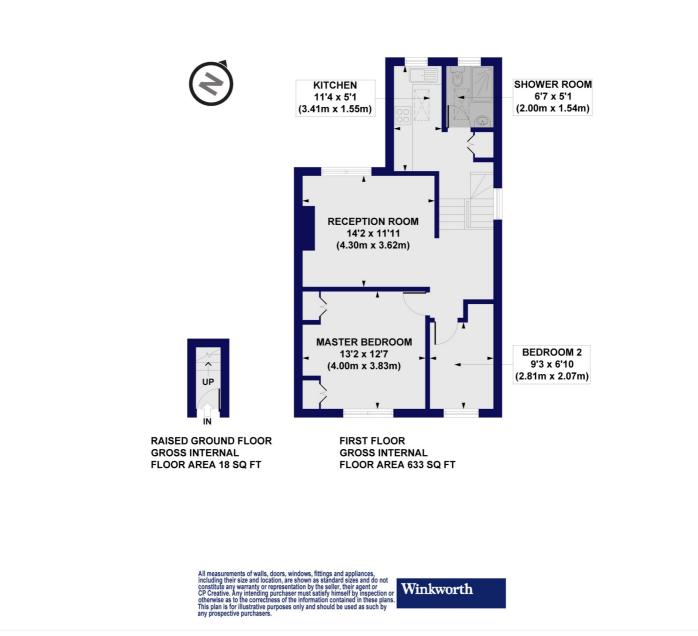

#### Spenser Road, SE24 Approx. Gross Internal Floor Area 651 sq. ft / 60.50 sq. m

This floorplan is for illustration purposes only and is not to scale. The position and size of doors, windows, appliances and other features are approximate.