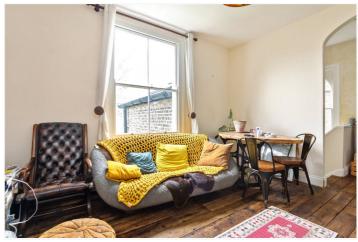

### DESCRIPTION

A fabulous split-level, two-bedroom Victorian conversion apartment on one of Herne Hills most soughtafter roads. The accommodation comprises of an entrance hall leading to the modern fitted kitchen to the rear of the flat along with the fabulous shower room. As the heart of the flat is a wonderful light reception room with further space on the landing area that is currently utilised as an study. To the front of the house is a small double bedroom with large, vaulted ceilings giving a huge sense of space and the large master double bedroom with built in wardrobes.

Located to the front of the property, is a large kitchen/reception room with original wood floors and two sash windows, perfect for flooding in natural light. The modern fitted kitchen has a vast range of wall and base units, integrated appliances and a breakfast bar with a granite worktop. There is ample storage throughout and the flat shares a loft space with the other apartments within the building.