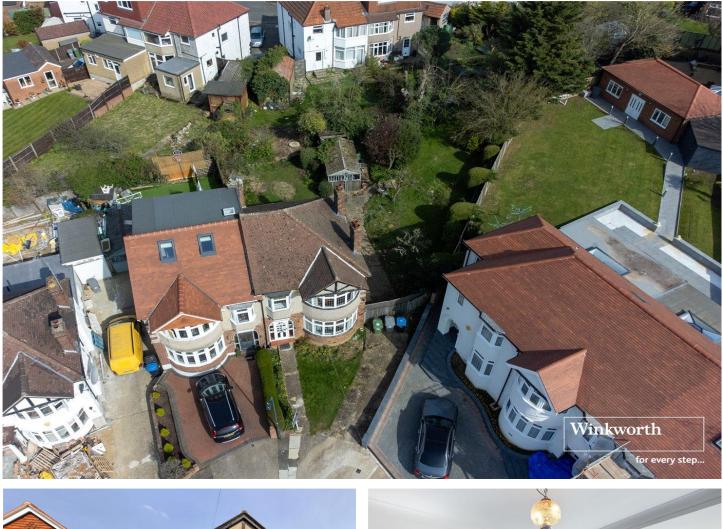

FAIRFIELDS CRESCENT, KINGSBURY, LONDON, NW9 **£625,000 FREEHOLD** 

## SEMI-DETACHED THREE BEDROOM DEVELOPMENT PROJECT

Kingsbury | 020 8204 0000 | kingsbury@winkworth.co.uk

## Winkworth

See things differently

**DESCRIPTION:** Winkworth are pleased to present as sole agents this three bedroom semi-detached house located in the ever loved peaceful residence of Fairfields Crescent. This stunning hilltop location offers breath-taking panoramic views of London, but lies unsecluded only 1 mile from Kingsbury Station, and all of the local shops, eateries and amenities Kingsbury has on offer. Local reputable primary and secondary schools, places of worship, beautiful, scenic Roe Green Park and Fryent Country Park are also within close proximity. Offered chain free, this is an outstanding blank canvas for someone in search of a development project, with huge scope to extend both to the rear, and to a large extent to the side. With this amount of external space, the development options are endless (STPP). Internally, there are 2 warm and inviting reception rooms, a lovely kitchen boasting lots of natural light, three homely bedrooms and a family bathroom. The rear garden boasts a great amount of living space as well as a convenient garage. To the front externally, there is off street parking for one car. If you are on the hunt for your forever family home, then this is the perfect property for you. Contact us today to arrange a viewing.