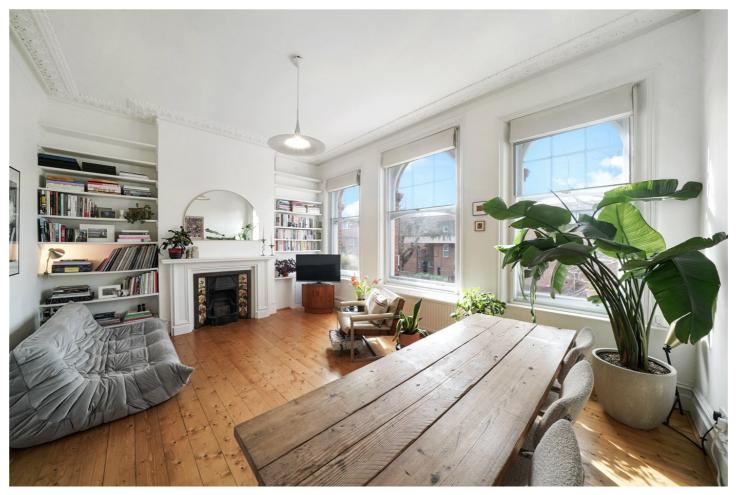

## **DESCRIPTION:**

A stunning, one double bedroom apartment positioned on the first floor of this handsome, red brick, Victorian building in Highbury, N5. Standing at 583 sqft, the property offers wonderfully bright rooms from an east to west facing aspect and has been tastefully decorated throughout. Accommodation comprises of a sensational living room spanning the full width of the building benefitting from three large sash windows. The separate kitchen includes plentiful worktop space and cleverly designed storage really maximising the space. A larger than average bedroom at the rear of the building benefits from a built-in wardrobes, while the property is completed with a recently renovated shower room.