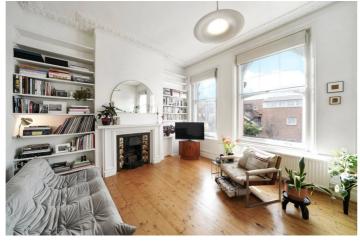

## **DESCRIPTION:**

A stunning, one double bedroom apartment positioned on the first floor of this handsome, red brick, Victorian building in Highbury, N5. Standing at 583 sqft, the property offers wonderfully bright rooms from an east to west facing aspect and has been tastefully decorated throughout. Accommodation comprises of a sensational living room spanning the full width of the building benefitting from three large sash windows. The separate kitchen includes plentiful worktop space and cleverly designed storage really maximising the space. A larger than average bedroom at the rear of the building benefits from a built-in wardrobes, while the property is completed with a recently renovated shower room.