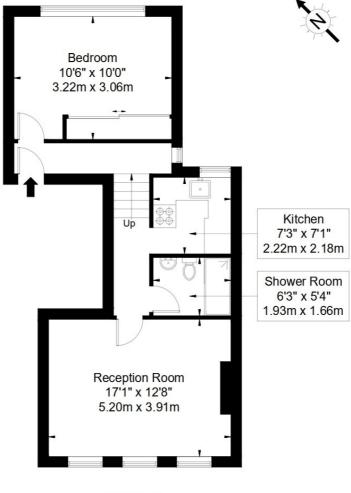

## Highbury Park, N5 2XE

Approx Gross Internal Area = 54.17 sq m / 583 sq ft

First Floor

Ref: Copyright P L A N

The Floor plan is not to scale and measurements and areas shown are approximate and therefore should be used for illustrative purposes only. The plan has been prepared in accordance with the RICS code of Measuring Practice and whilst we have confidence in the information produced it must not be relied on. If there is any aspect of particular importance, you should carry out or commission your own inspection of the property.

Copyright @ BLEUPLAN

This floorplan is for illustration purposes only and is not to scale. The position and size of doors, windows, appliances and other features are approximate.

Highbury | 0207 989 7000 | highbury@winkworth.co.uk