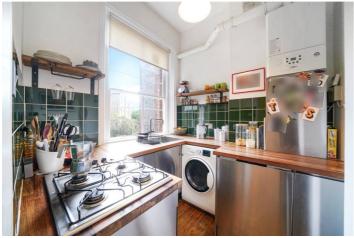

## **DESCRIPTION:**

A stunning, one double bedroom apartment positioned on the first floor of this handsome, red brick, Victorian building in Highbury, N5. Standing at 583 sqft, the property offers wonderfully bright rooms from an east to west facing aspect and has been tastefully decorated throughout. Accommodation comprises of a sensational living room spanning the full width of the building benefitting from three large sash windows. The separate kitchen includes plentiful worktop space and cleverly designed storage really maximising the space. A larger than average bedroom at the rear of the building benefits from a built-in wardrobes, while the property is completed with a recently renovated shower room.