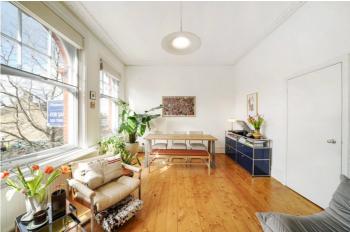

## **DESCRIPTION:**

A stunning, one double bedroom apartment positioned on the first floor of this handsome, red brick, Victorian building in Highbury, N5. Standing at 583 sqft, the property offers wonderfully bright rooms from an east to west facing aspect and has been tastefully decorated throughout. Accommodation comprises of a sensational living room spanning the full width of the building benefitting from three large sash windows. The separate kitchen includes plentiful worktop space and cleverly designed storage really maximising the space. A larger than average bedroom at the rear of the building benefits from a built-in wardrobes, while the property is completed with a recently renovated shower room.