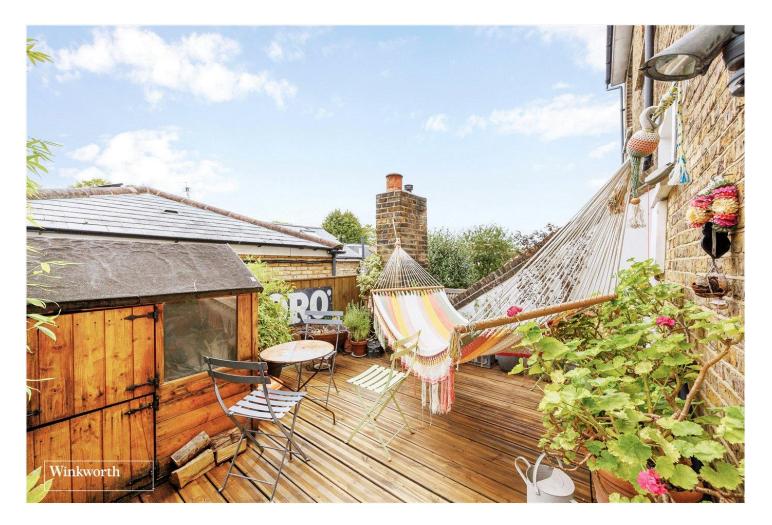

# A FABULOUS SPLIT-LEVEL MAISONETTE OVER THREE FLOORS WITH ITS OWN PRIVATE SUNNY TERRACE

Chiswick | 020 8994 7096 | chiswick@winkworth.co.uk

#### **DESCRIPTION:**

This fine converted property has been lovingly restored by its current owners whilst retaining its period charm and character. Well-presented throughout, the maisonette measures 1272 sq. ft in total and is laid out over three floors, accessed by its own private front door on the ground floor. On the first floor is a wonderfully large double aspect reception room, an extra shower room and a separate eat-in kitchen with French door out to a private walled roof terrace. There are four good sized bedrooms on the top two floors and a family bathroom.

#### ACCOMMODATION

Period conversion maisonette Four bedrooms Large reception room Eat-in kitchen Two bathrooms Delightful terrace to the rear Lots of character

This floorplan is for illustration purposes only and is not to scale. The position and size of doors, windows, appliances and other features are approximate.