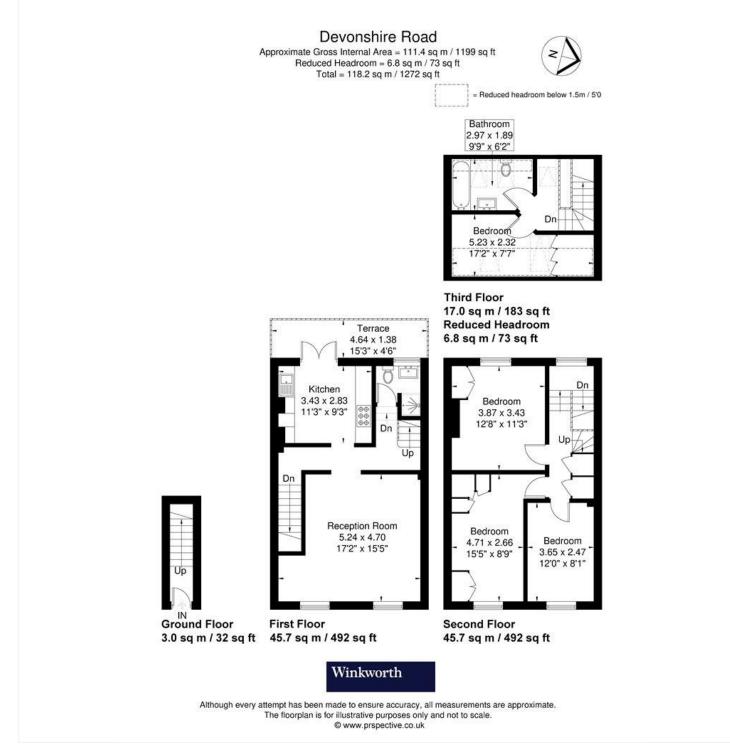

#### **DESCRIPTION:**

This fine converted property has been lovingly restored by its current owners whilst retaining its period charm and character. Well-presented throughout, the maisonette measures 1272 sq. ft in total and is laid out over three floors, accessed by its own private front door on the ground floor. On the first floor is a wonderfully large double aspect reception room, an extra shower room and a separate eat-in kitchen with French door out to a private walled roof terrace. There are four good sized bedrooms on the top two floors and a family bathroom.

#### ACCOMMODATION

Period conversion maisonette Four bedrooms Large reception room Eat-in kitchen Two bathrooms Delightful terrace to the rear Lots of character

This floorplan is for illustration purposes only and is not to scale. The position and size of doors, windows, appliances and other features are approximate.