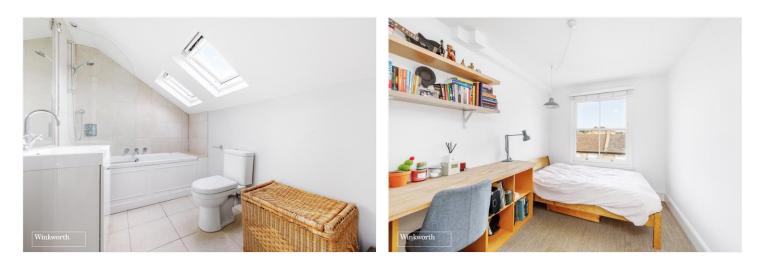

#### **DESCRIPTION:**

This fine converted property has been lovingly restored by its current owners whilst retaining its period charm and character. Well-presented throughout, the maisonette measures 1272 sq. ft in total and is laid out over three floors, accessed by its own private front door on the ground floor. On the first floor is a wonderfully large double aspect reception room, an extra shower room and a separate eat-in kitchen with French door out to a private walled roof terrace. There are four good sized bedrooms on the top two floors and a family bathroom.

#### ACCOMMODATION

Period conversion maisonette Four bedrooms Large reception room Eat-in kitchen Two bathrooms Delightful terrace to the rear Lots of character

This floorplan is for illustration purposes only and is not to scale. The position and size of doors, windows, appliances and other features are approximate.