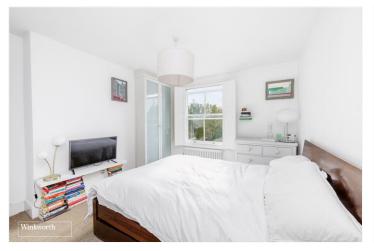

#### **DESCRIPTION:**

This fine converted property has been lovingly restored by its current owners whilst retaining its period charm and character. Well-presented throughout, the maisonette measures 1272 sq. ft in total and is laid out over three floors, accessed by its own private front door on the ground floor. On the first floor is a wonderfully large double aspect reception room, an extra shower room and a separate eat-in kitchen with French door out to a private walled roof terrace. There are four good sized bedrooms on the top two floors and a family bathroom.

#### ACCOMMODATION

Period conversion maisonette Four bedrooms Large reception room Eat-in kitchen Two bathrooms Delightful terrace to the rear Lots of character

This floorplan is for illustration purposes only and is not to scale. The position and size of doors, windows, appliances and other features are approximate.