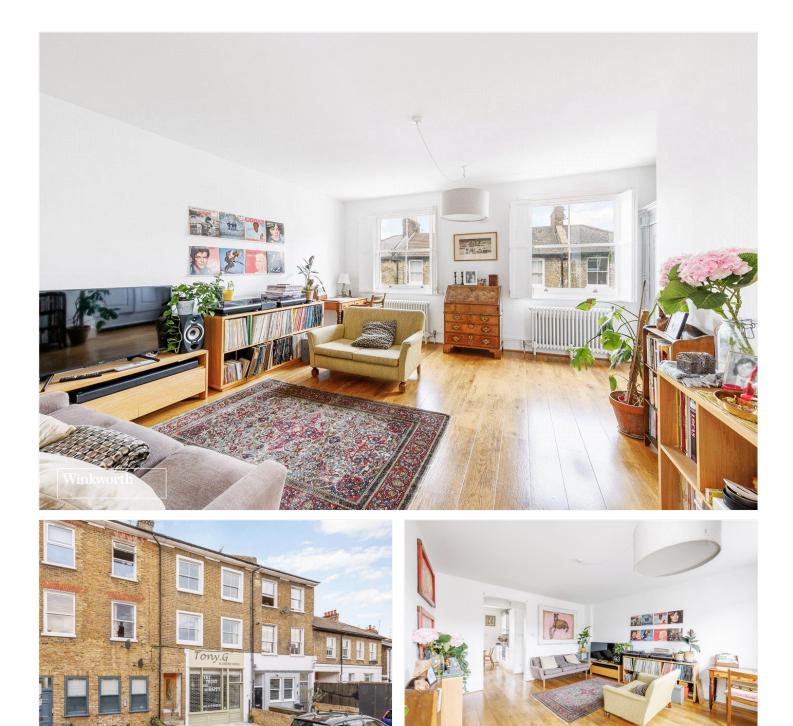

#### **DESCRIPTION:**

This fine converted property has been lovingly restored by its current owners whilst retaining its period charm and character. Well-presented throughout, the maisonette measures 1272 sq. ft in total and is laid out over three floors, accessed by its own private front door on the ground floor. On the first floor is a wonderfully large double aspect reception room, an extra shower room and a separate eat-in kitchen with French door out to a private walled roof terrace. There are four good sized bedrooms on the top two floors and a family bathroom.

#### ACCOMMODATION

Period conversion maisonette Four bedrooms Large reception room Eat-in kitchen Two bathrooms Delightful terrace to the rear Lots of character

This floorplan is for illustration purposes only and is not to scale. The position and size of doors, windows, appliances and other features are approximate.