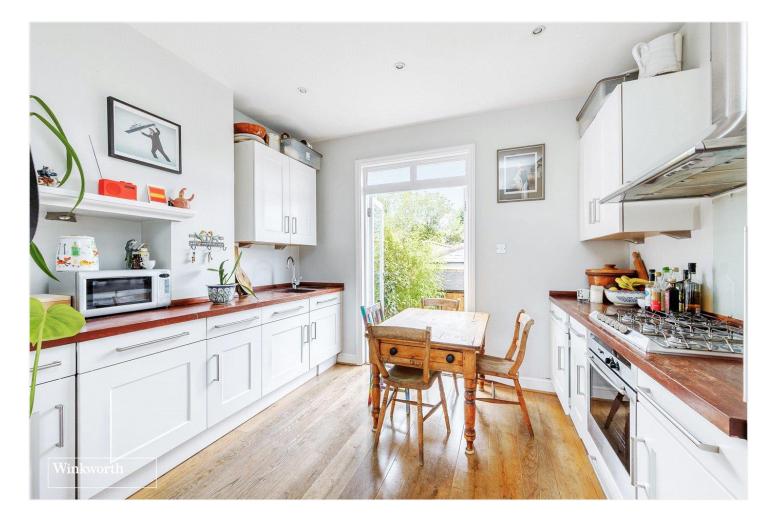

#### **DESCRIPTION:**

This fine converted property has been lovingly restored by its current owners whilst retaining its period charm and character. Well-presented throughout, the maisonette measures 1272 sq. ft in total and is laid out over three floors, accessed by its own private front door on the ground floor. On the first floor is a wonderfully large double aspect reception room, an extra shower room and a separate eat-in kitchen with French door out to a private walled roof terrace. There are four good sized bedrooms on the top two floors and a family bathroom.

#### ACCOMMODATION

Period conversion maisonette Four bedrooms Large reception room Eat-in kitchen Two bathrooms Delightful terrace to the rear Lots of character

This floorplan is for illustration purposes only and is not to scale. The position and size of doors, windows, appliances and other features are approximate.