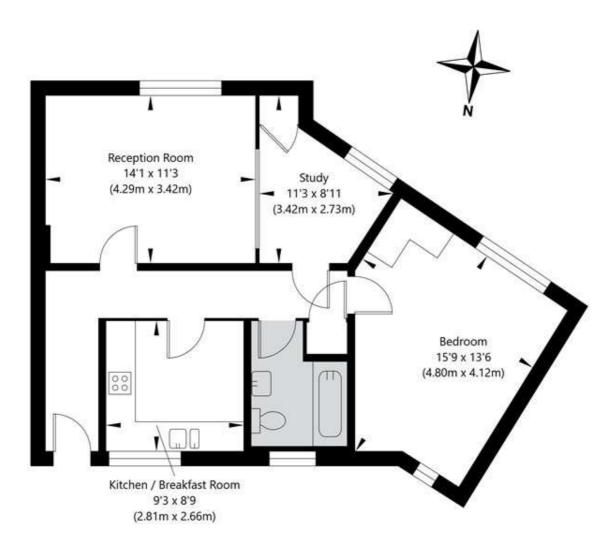

## Wendover Court, Finchley Road, London, NW2 2PG

Lower Ground Floor GROSS INTERNAL FLOOR AREA APPROX. 61.39 SQ M / 661 SQ FT

APPROXIMATE GROSS INTERNAL FLOOR AREA 61.39 SQ M / 661 SQ FT
THIS FLOOR PLAN IS FOR ILLUSTRATIVE PURPOSES ONLY AND
SHOULD BE USED FOR THIS PURPOSE BY PROSPECTIVE APPLICANTS AS ITS NOT TO SCALE.

(c) AMBERSHORE PIX LIMITED / PHOTO - VIDEO - FLOOR PLANS / 0800 999 1577 / WWW.AMBERSHOREPIX.CO.UK

**Tenure:** Share of Freehold

**Term:** Expires - 22/12/3021

Service Charge: £4,500 per annum

Council Tax Band: D