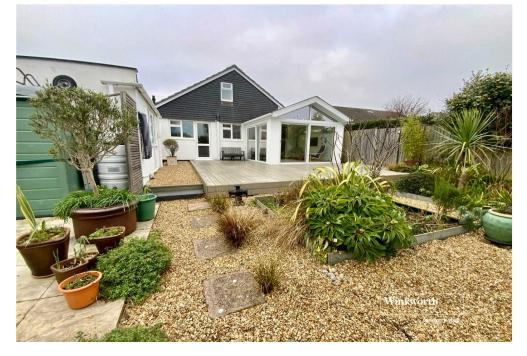

# Refurbished detached chalet style bungalow with a south facing garden situated within a short walk of the picturesque Mudeford quay and award winning beaches.

21 Sheldrake Road, Mudeford BH23 4BW Price: £725,000 Tenure: Freehold

#### **Description:**

Beautifully presented 3/4 bedroom detached chalet style bungalow which has been re-modelled and fully refurnished throughout by the current owners.

The layout of the property is well-designed, with a bright and airy flow throughout. The main bedroom, study/bedroom four, living room, and a superb family area with vaulted ceilings all contribute to the appeal of the property.

The outdoor space, including the sunny south facing garden with a composite decked area with LED lights and the front driveway with off-road parking and a garage, provides additional value to the property.

The privacy of the rear garden and the convenience of access to the garage further enhances the appeal.

Overall, the property offers a comfortable and wellmaintained living space presented in immaculate condition and in a coastal location.