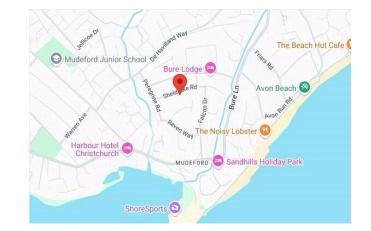

### Situation:

The property is situated within easy reach of some of the area's most beautiful beaches and unspoilt coastline with Mudeford's sandy Avon Beach and Friars Cliff Beach easily accessible. The picturesque Mudeford Quay is also nearby.

A short car ride from the property is the New Forest National Park offering some of the country's most stunning countryside interwoven with ancient woodlands.

The nearby historic town of Christchurch has a wide range of shops, restaurants and banks. More extensive facilities can be found further afield at Bournemouth and Southampton.

Christchurch Railway Station provides a fast and regular service to Bournemouth, Southampton and London Waterloo. Bournemouth and Southampton International Airports are also within a short drive.