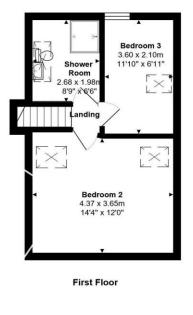

The kitchen with two-tone units and quartz worktops, along with the separate utility room, adds practicality to the space.

The first-floor accommodation with two good-sized bedrooms and a beautifully fitted shower room complements the overall offering.

#### At a glance...

- Refurbished detached chalet style bungalow
- Two first floor bedrooms and separate shower room
- Ground floor master bedroom with en suite shower room
- Study/bedroom four
- Living room/cinema room
- Open plan kitchen/breakfast/family room
- Separate utility room & cloakroom
- Garage & off road parking
- Raised composite decking with LED lights
- South facing garden
- Short walk to the picturesque Mudeford quay and award winning beaches
- BCP Council Tax Band = "D"