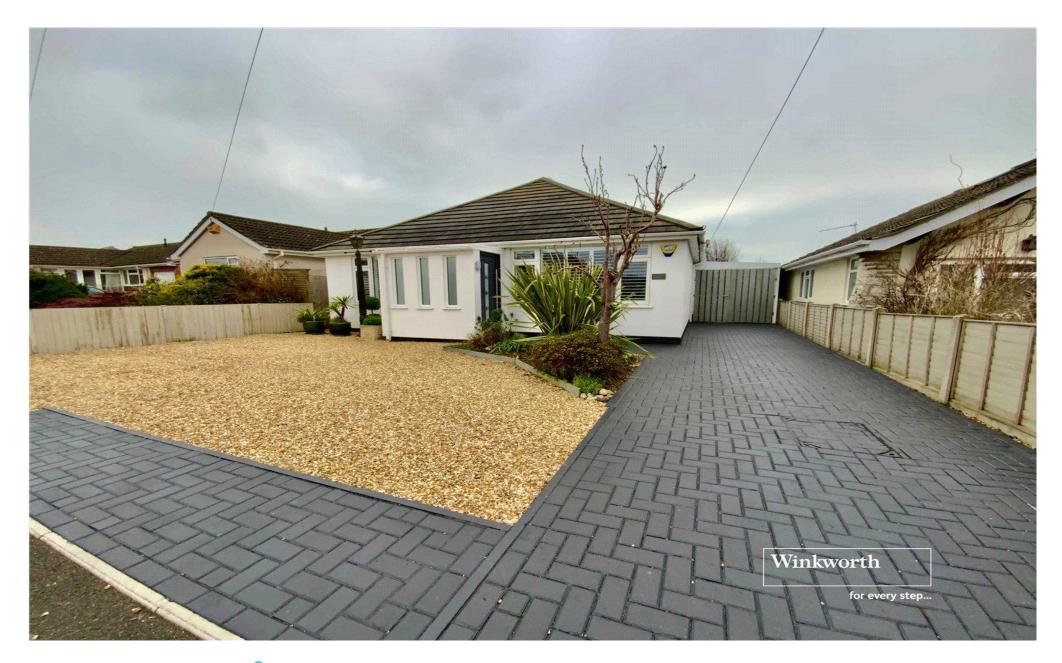

# Refurbished detached chalet style bungalow with a south facing garden situated within a short walk of the picturesque Mudeford quay and award winning beaches.

21 Sheldrake Road, Mudeford BH23 4BW Price: £725,000 Tenure: Freehold

The outdoor space, including the sunny south facing garden with a composite decked area with LED lights and the front driveway with off-road parking and a garage, provides additional value to the property.

#### At a glance...

- Refurbished detached chalet style bungalow
- Two first floor bedrooms and separate shower room
- Ground floor master bedroom with en suite shower room
- Study/bedroom four
- Living room/cinema room
- Open plan kitchen/breakfast/family room
- Separate utility room & cloakroom
- Garage & off road parking
- Raised composite decking with LED lights
- South facing garden
- Short walk to the picturesque Mudeford quay and award winning beaches
- BCP Council Tax Band = "D"