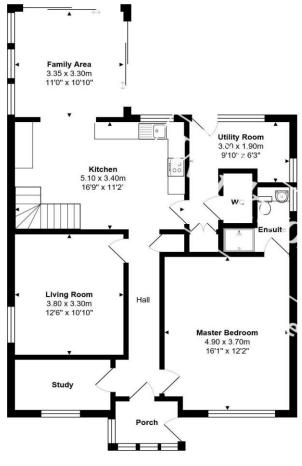

#### **Description:**

Beautifully presented 3/4 bedroom detached chalet style bungalow which has been re-modelled and fully refurnished throughout by the current owners.

The layout of the property is well-designed, with a bright and airy flow throughout. The main bedroom, study/bedroom four, living room, and a superb family area with vaulted ceilings all contribute to the appeal of the property.

The kitchen with two-tone units and quartz worktops, along with the separate utility room, adds practicality to the space.

The first-floor accommodation with two good-sized bedrooms and a beautifully fitted shower room complements the overall offering.

#### At a glance...

- Refurbished detached chalet style bungalow
- Two first floor bedrooms and separate shower room
- Ground floor master bedroom with en suite shower room
- Study/bedroom four
- Living room/cinema room
- Open plan kitchen/breakfast/family room
- Separate utility room & cloakroom
- Garage & off road parking
- Raised composite decking with LED lights
- South facing garden
- Short walk to the picturesque Mudeford quay and award winning beaches
- BCP Council Tax Band = "D"