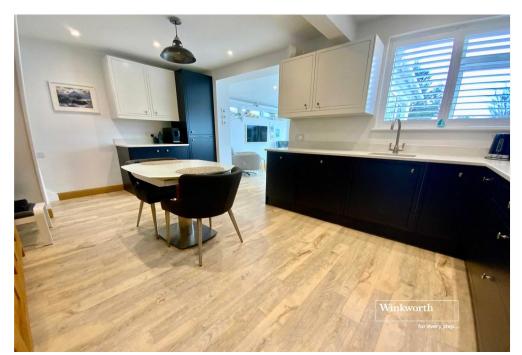

The kitchen with two-tone units and quartz worktops, along with the separate utility room, adds practicality to the space.

The first-floor accommodation with two good-sized bedrooms and a beautifully fitted shower room complements the overall offering.