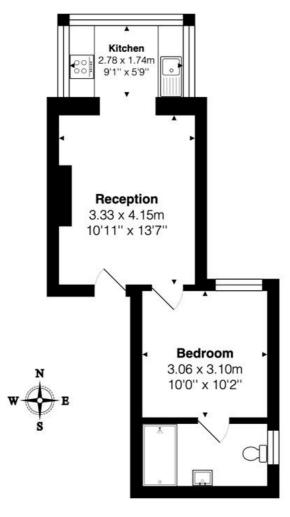

**Available Now** 

**Ground Floor** 

Total Area: 34.7 m<sup>2</sup> ... 373 ft<sup>2</sup>

All measurements are approximate and for display purposes only

This floorplan is for illustration purposes only and is not to scale. The position and size of doors, windows, appliances and other features are approximate.