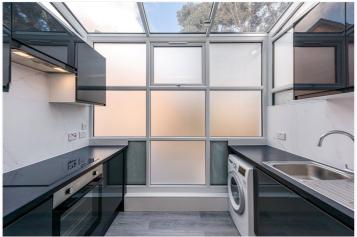

## **DESCRIPTION:**

New to the lettings market.

Following a recent renovation, this apartment comprises of very bright open plan kitchen reception room with high ceilings and newly laid carpet and modern appliances.