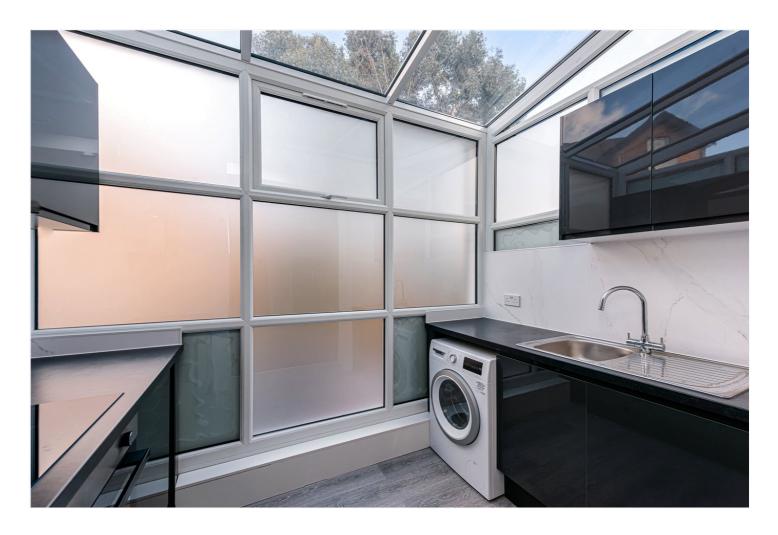

## **DESCRIPTION:**

New to the lettings market.

Following a recent renovation, this apartment comprises of very bright open plan kitchen reception room with high ceilings and newly laid carpet and modern appliances.