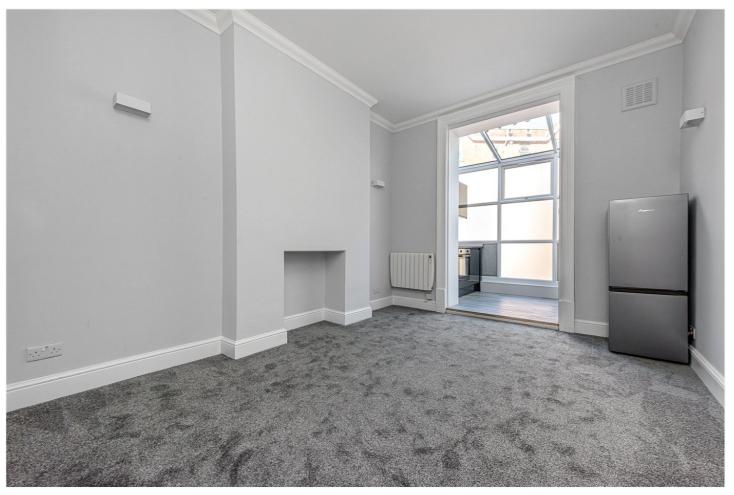

## **DESCRIPTION:**

New to the lettings market.

Following a recent renovation, this apartment comprises of very bright open plan kitchen reception room with high ceilings and newly laid carpet and modern appliances.

Offered with a double bedroom and en-suite, this apartment is sure to let quickly.

Please note the rent and the below bills will come to £1,650pcm

to include the below

- Communal cleaning
- Council Tax
- Heating
- Hot water
- Water Bill
- Electric bills is extra charge