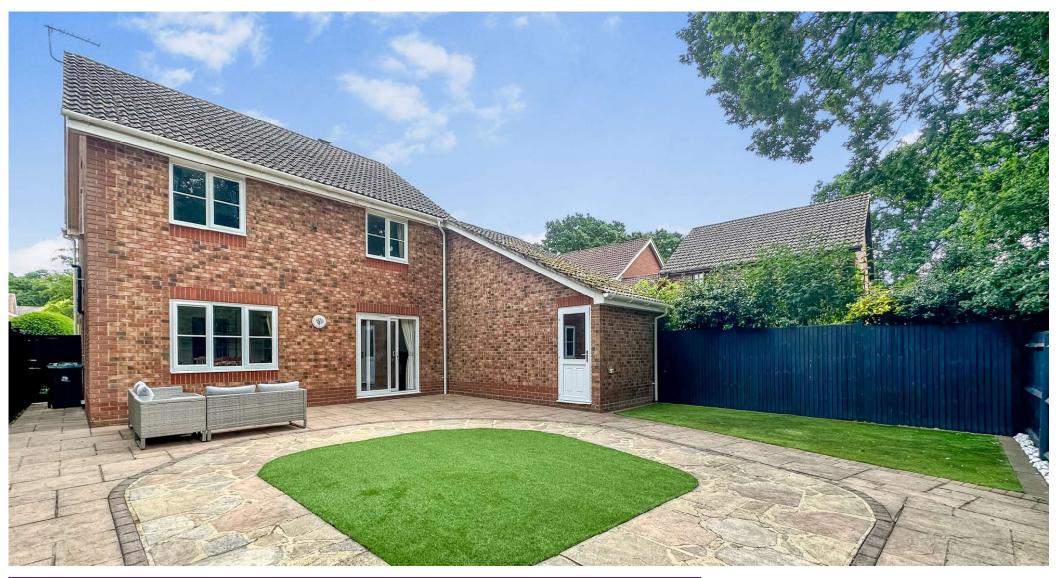

# Guide Price £525,000 FREEHOLD

This light and airy, four/five bedroom, three bathroom detached house has been well maintained throughout and features a lovely secluded garden.

Further benefits include a driveway and tandem garage with light power and eaves storage.

Positioned in a particularly sought after cul-de-sac, walking distance from village amenities and picturesque walks for those who enjoy the outdoors!

Four Double Bedrooms
Two En-suite Shower Rooms & A Family Bathroom
Guest WC
Secluded Garden
Detached House
Driveway
Office
Sought After Location
Utility Room
Tandem Garage With Light, Power & Eaves Storage