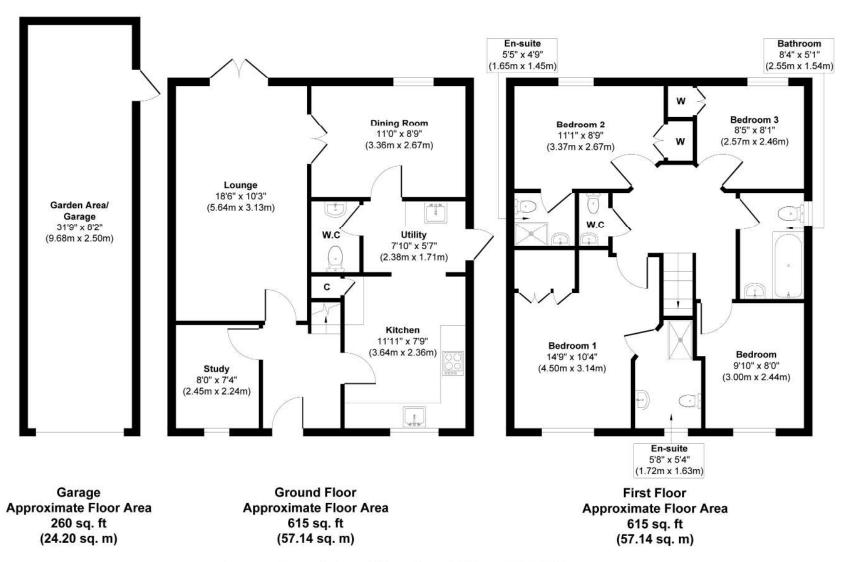

## **Oakmead**

#### Approx. Gross Internal Floor Area 1490 sq. ft / 138.48 sq. m.

Whilist every attempt has been made to ensure the accuracy of the floorplan shown, all measurements, positioning Fixtures fittings and any other data shown are an approximate interpretation for Illustrative purposes only and are not to scale.

No responsibility is taken for any errors, omission, miss-statement or use of data show.

Produced by Home Focus Studio LTD