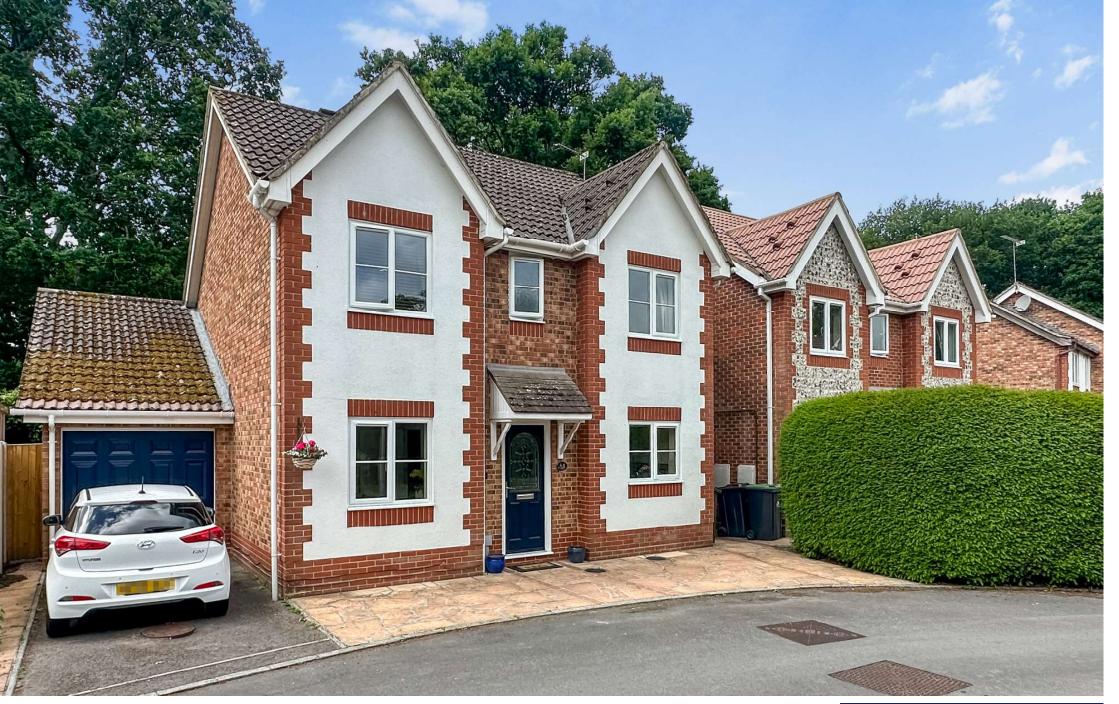

Oaks Mead
Verwood BH31 6LJ
Guide Price £525,000

Winkworth

# Guide Price £525,000 FREEHOLD

This light and airy, four/five bedroom, three bathroom detached house has been well maintained throughout and features a lovely secluded garden.

Further benefits include a driveway and tandem garage with light power and eaves storage.

Positioned in a particularly sought after cul-de-sac, walking distance from village amenities and picturesque walks for those who enjoy the outdoors!

Four Double Bedrooms
Two En-suite Shower Rooms & A Family Bathroom
Guest WC
Secluded Garden
Detached House
Driveway
Office
Sought After Location
Utility Room
Tandem Garage With Light, Power & Eaves Storage