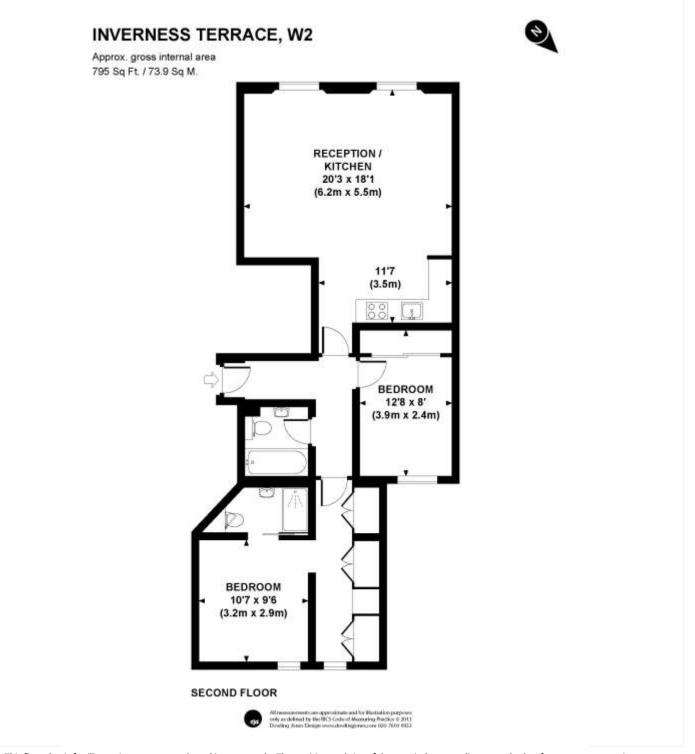

LEASEHOLD, PLUS SHARE OF FREEHOLD WITH ABOUT 949 YEARS UNEXPIRED | SERVICE CHARGE - ABOUT £5,100 PER ANNUM | GROUND RENT – PEPPERCORN | COUNCIL TAX BAND: F

for every step ...

for every step ....

This floorplan is for illustration purposes only and is not to scale. The position and size of doors, windows, appliances and other features are approximate.