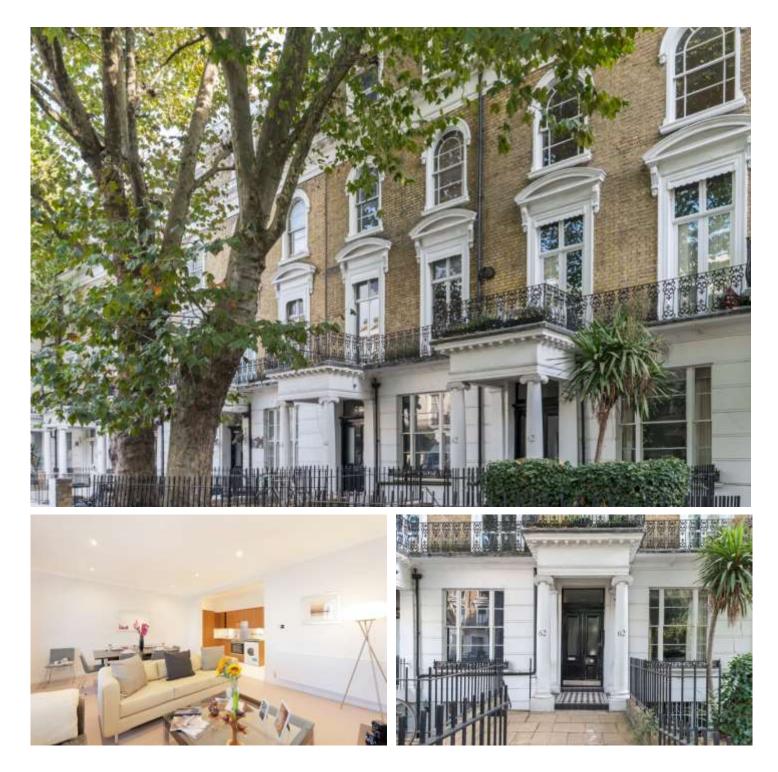

INVERNESS TERRACE, BAYSWATER, W2 **£1,100,000 LEASEHOLD** 

WITH CLOSE PROXIMITY TO KENSINGTON GARDENS - A BEAUTIFULLY PRESENTED SOUTH WEST FACING, LIGHT, TWO BEDROOM, TWO BATHROOM APARTMENT, SITUATED ON THE SECOND FLOOR (WITH LIFT) OF THIS HANDSOME GRADE II PERIOD BUILDING, WITH A PROJECTING IONIC PORCH AND FLUTED CORINTHIAN PILASTERS.

## **DESCRIPTION:**

Located on a stunning tree lined street - 'Inverness Terrace', in the heart of Bayswater, within a short distance of Hyde Park and is well served for transport hubs, including Paddington mainline St (Heathrow Express / Elizabeth line), Bayswater Underground St (Hammersmith, Circle and District lines) and Queensway (Central line).