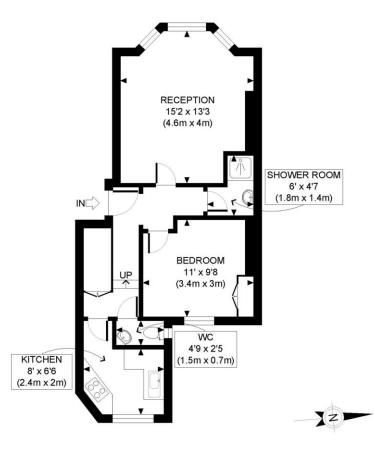

RAISED GROUND FLOOR GROSS INTERNAL FLOOR AREA 473 SQ FT

APPROX. GROSS INTERNAL FLOOR AREA: 473 SQ FT/ 44 SQM

Whilst every attempt has been made to ensure the accuracy of the floor plan contained here, measurements of the doors, windows, rooms and any other items are approximate and no responsibility is taken for any errors, omissions, or miss-statement. This plan is for illustrative purposes only and should be used as such by any prospective client. The services, systems and appliances shown have not been tested and no guarantee as to the operability or efficiency can be given.