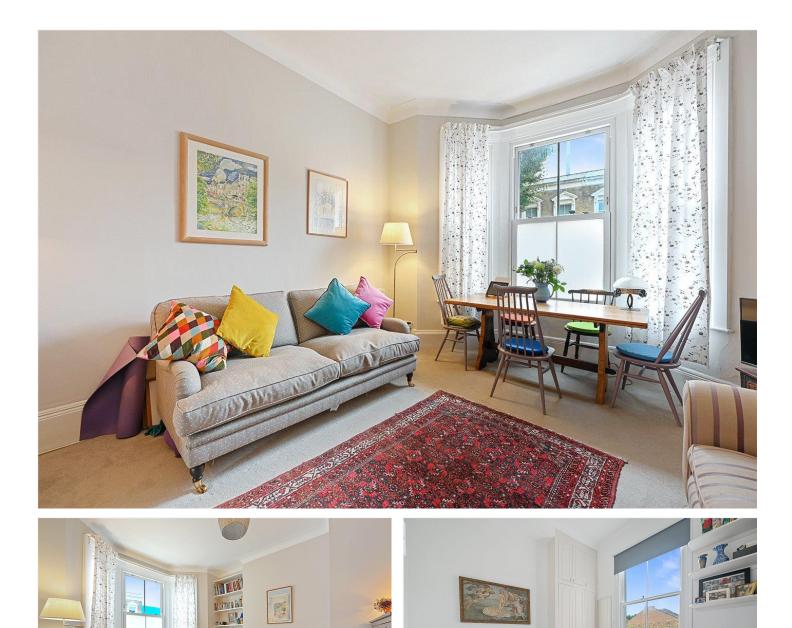

#### **DESCRIPTION:**

A charming and impeccably maintained one bedroom flat in this Victorian terrace property. Arranged over the raised ground floor of this imposing building and retaining many delightful period feature the apartment is a real gem. The accommodation comprises a large open plan reception with spectacular bay window, a large double bedroom a with separate shower room and a well-appointed and surprisingly spacious kitchen. You will have seen a good many one-bedroom flats during your search - none are quite like this. Viewings highly recommended.