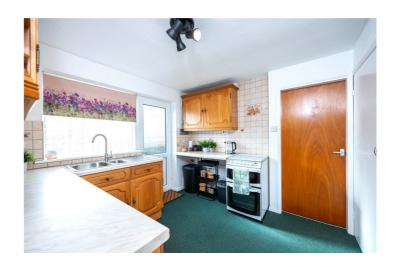

## **Entrance Hall**

**Lounge/Diner** - 21'9" x 16'1" (6.63m x 4.9m)

Kitchen - 9'10" x 9'1" (3m x 2.77m)

**Bedroom One** - 12'9" x 9'10" (3.89m x 3m)

**Bedroom Two** - 11'8" x 8'11" (3.56m x 2.72m)

Bedroom Three - 8'6" x 6'6" (2.6m x 1.98m)