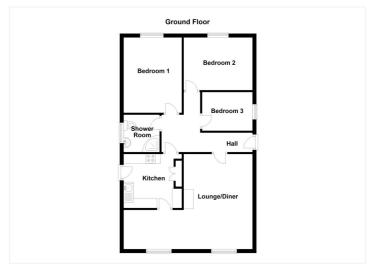

## **Entrance Hall**

**Lounge/Diner** - 21'9" x 16'1" (6.63m x 4.9m)

Kitchen - 9'10" x 9'1" (3m x 2.77m)

**Bedroom One** - 12'9" x 9'10" (3.89m x 3m)

**Bedroom Two** - 11'8" x 8'11" (3.56m x 2.72m)

Bedroom Three - 8'6" x 6'6" (2.6m x 1.98m)

## **Shower Room**

- NO CHAIN
- THREE DOUBLE BEDROOMS
- AMPLE PARKING
- GARAGE
- LARGE LOUNGE/DINER
- MATURE REAR GARDEN
- POPULAR VILLAGE LOCATION
- CUL-DE-SAC POSITION

This floorplan is for illustration purposes only and is not to scale. The position and size of doors, windows, appliances and other features are approximate.