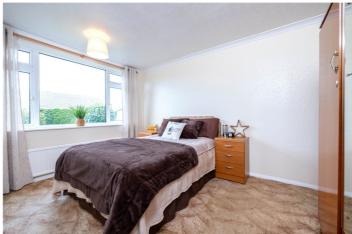

## **Entrance Hall**

**Lounge/Diner** - 21'9" x 16'1" (6.63m x 4.9m)

Kitchen - 9'10" x 9'1" (3m x 2.77m)

**Bedroom One** - 12'9" x 9'10" (3.89m x 3m)

**Bedroom Two** - 11'8" x 8'11" (3.56m x 2.72m)

Bedroom Three - 8'6" x 6'6" (2.6m x 1.98m)