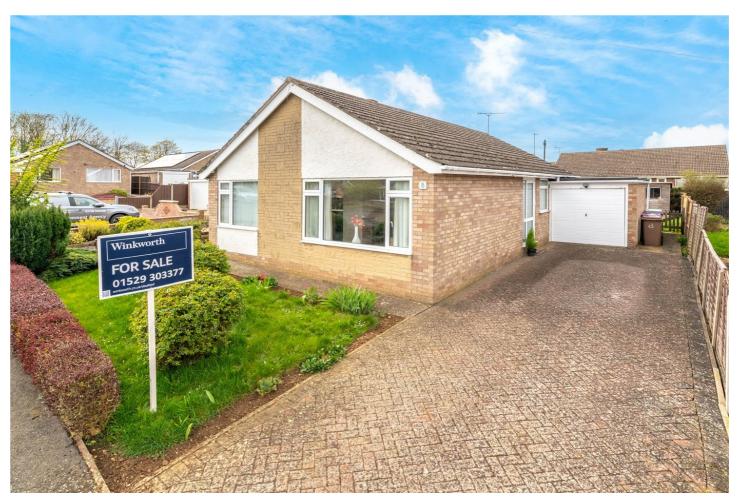

## 8 DANE CLOSE, LINCOLN, LINCOLNSHIRE, LN4 3DP **£220,000** FREEHOLD

\*NO CHAIN\* This Three Bedroom Detached Bungalow is located in a cul de sac position within the well served and popular village of Metheringham. The property boasts a generous sized plot with a large driveway to the side offering ample parking, leading to the garage and rear garden. The accommodation comprises of Entrance Hall, Lounge/Diner, Kitchen, Three Double Bedrooms & a Shower Room. Metheringham is a highly sought after village boasting numerous amenities including a co-op, post office, pubs, cafes, restaurants and a reputable doctor's surgery. The village is around 10 miles south of Lincoln and 10 miles north of Sleaford.