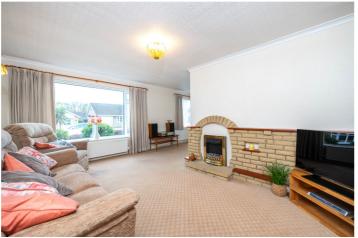

## **Entrance Hall**

**Lounge/Diner** - 21'9" x 16'1" (6.63m x 4.9m)

Kitchen - 9'10" x 9'1" (3m x 2.77m)

**Bedroom One** - 12'9" x 9'10" (3.89m x 3m)

**Bedroom Two** - 11'8" x 8'11" (3.56m x 2.72m)

Bedroom Three - 8'6" x 6'6" (2.6m x 1.98m)