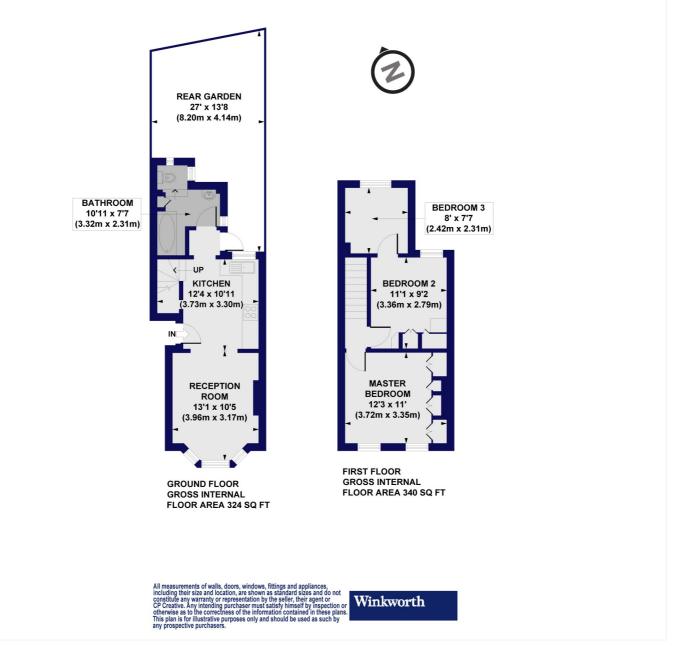

### Sperling Road, N17 Approx. Gross Internal Floor Area 664 sq. ft / 61.66 sq. m

This floorplan is for illustration purposes only and is not to scale. The position and size of doors, windows, appliances and other features are approximate.