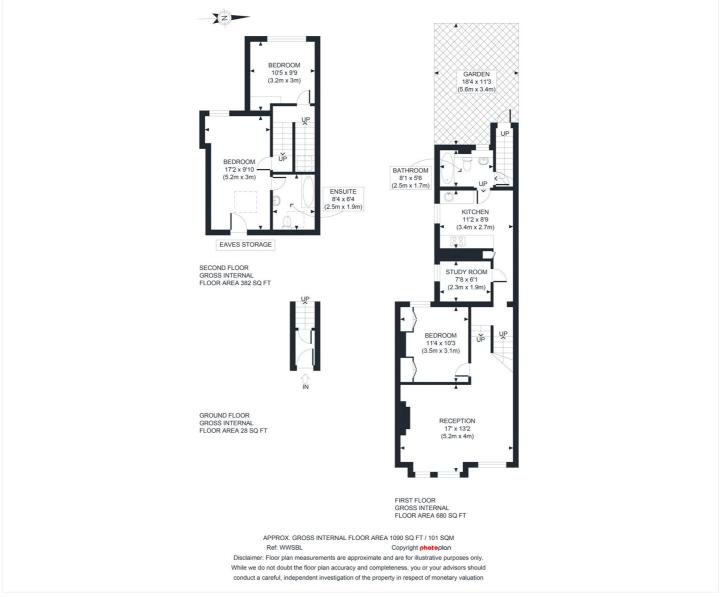

# **DESCRIPTION:**

This beautifully presented maisonette benefits from a 17ft reception room and a west facing private garden. Further accommodation comprises three double bedrooms, en-suite bathroom, further study bedroom and kitchen with integrated appliances.

This floorplan is for illustration purposes only and is not to scale. The position and size of doors, windows, appliances and other features are approximate.

LOCAL AUTHORITY: Hammersmith & Fulham, S.Bush