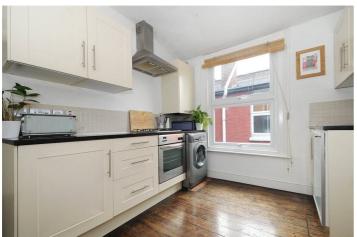

# **DESCRIPTION:**

This beautifully presented maisonette benefits from a 17ft reception room and a west facing private garden. Further accommodation comprises three double bedrooms, en-suite bathroom, further study bedroom and kitchen with integrated appliances.