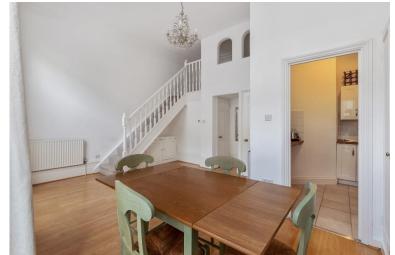

## 38, Hogarth Road

London, SW5 OPU

A charming first floor studio flat with private outside space.

Situated in the front half of this period building, this outstanding apartment offers Victorian grandeur on a condensed scale. The property is entered via a hallway which opens up into a wonderful reception space offering fantastic volume, with wooden flooring and floor to ceiling French windows that open up onto a private balcony. The kitchen is separate, with the sleeping area thoughtfully located on the mezzanine level above the full bathroom. Situated only moments away from the hustle and bustle of Earl's Court, and yet on a quiet one-way street, the property is perfectly located on a base for all the area has to offer.

First Floor Flat | Balcony | Split-Level