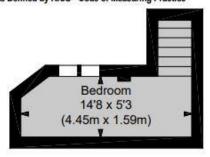

## **HOGARTH ROAD SW5**

APPROX. GROSS INTERNAL AREA \* 429 Ft 2 - 39.86 M 2

\* As Defined by RICS - Code of Measuring Practice

SECOND FLOOR

FIRST FLOOR

Floorplan is for illustrative purposes only and is not to scale.

Every attempt has been made to ensure the accuracy of the floorplan shown, however all measurements, fixtures, fittings and data shown are an approximate interpretation for illustrative purposes only.

Liability for errors, omissions or mis-statement through negligence or otherwise is hereby excluded.

South Kensington Sales | 020 7373 5052

southkensington@winkworth.co.uk

See things differently