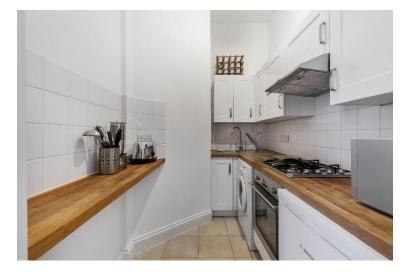

## 38, Hogarth Road

London, SW5 OPU

A charming first floor studio flat with private outside space.

Situated in the front half of this period building, this outstanding apartment offers Victorian grandeur on a condensed scale. The property is entered via a hallway which opens up into a wonderful reception space offering fantastic volume, with wooden flooring and floor to ceiling French windows that open up onto a private balcony. The kitchen is separate, with the sleeping area thoughtfully located on the mezzanine level above the full bathroom. Situated only moments away from the hustle and bustle of Earl's Court, and yet on a quiet one-way street, the property is perfectly located on a base for all the area has to offer.