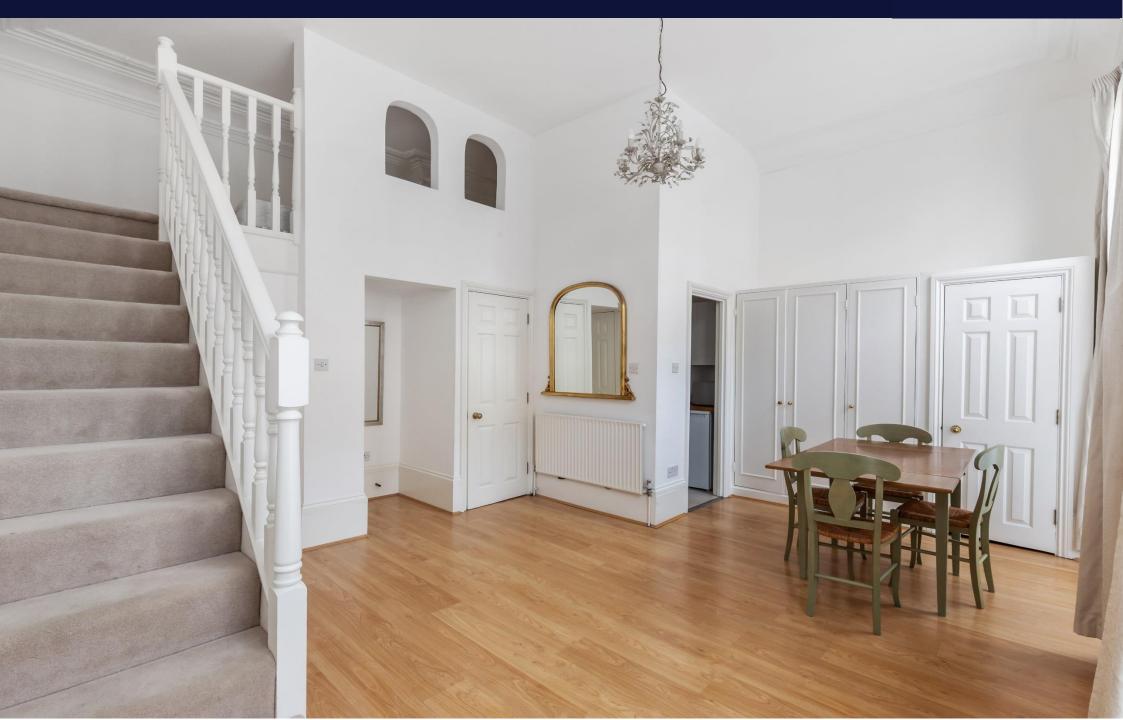

## 38, Hogarth Road

London, SW5 OPU

A charming first floor studio flat with private outside space.

Situated in the front half of this period building, this outstanding apartment offers Victorian grandeur on a condensed scale. The property is entered via a hallway which opens up into a wonderful reception space offering fantastic volume, with wooden flooring and floor to ceiling French windows that open up onto a private balcony. The kitchen is separate, with the sleeping area thoughtfully located on the mezzanine level above the full bathroom. Situated only moments away from the hustle and bustle of Earl's Court, and yet on a quiet one-way street, the property is perfectly located on a base for all the area has to offer.

First Floor Flat | Balcony | Split-Level