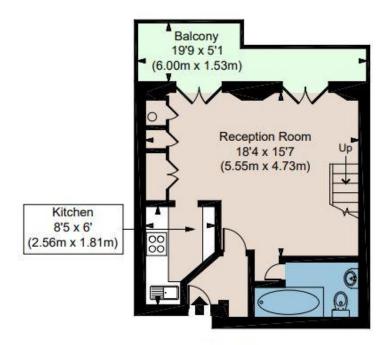

## **HOGARTH ROAD SW5**

APPROX. GROSS INTERNAL AREA \* 429 Ft 2 - 39.86 M 2

\* As Defined by RICS - Code of Measuring Practice

SECOND FLOOR

FIRST FLOOR

Floorplan is for illustrative purposes only and is not to scale.

Every attempt has been made to ensure the accuracy of the floorplan shown, however all measurements, fixtures, fittings and data shown are an approximate interpretation for illustrative purposes only.

Liability for errors, omissions or mis-statement through negligence or otherwise is hereby excluded.

South Kensington Sales | 020 7373 5052

southkensington@winkworth.co.uk

See things differently