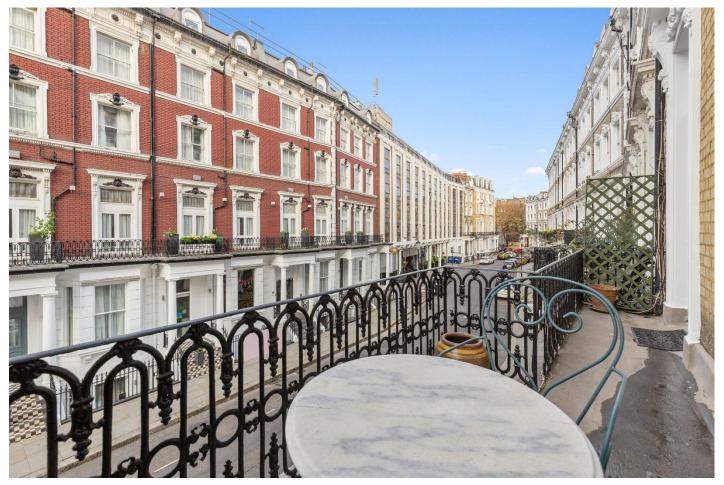

## 38, Hogarth Road

London, SW5 OPU

A charming first floor studio flat with private outside space.

Situated in the front half of this period building, this outstanding apartment offers Victorian grandeur on a condensed scale. The property is entered via a hallway which opens up into a wonderful reception space offering fantastic volume, with wooden flooring and floor to ceiling French windows that open up onto a private balcony. The kitchen is separate, with the sleeping area thoughtfully located on the mezzanine level above the full bathroom. Situated only moments away from the hustle and bustle of Earl's Court, and yet on a quiet one-way street, the property is perfectly located on a base for all the area has to offer.

First Floor Flat | Balcony | Split-Level