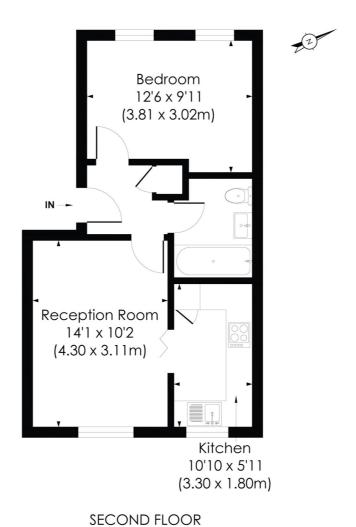

## **MOLYNEUX DRIVE, SW17**

Approx. Gross Internal Floor Area

424 Sq. ft/39.36 Sq. m

@ Piyangle Property Marketing Ltd. info@niyangle.com Tel: 0208 870 2118

pixangle

This floor plan has been prepared for the purpose of illustration only in accordance with the latest RICS code of measuring practice and is not to scale. All measurements and areas are approximate and whilst every effort has been made to ensure the accuracy of the plan contained here, no responsibility is taken for any error, omission or misstatement.

This floorplan is for illustration purposes only and is not to scale. The position and size of doors, windows, appliances and other features are approximate.

Tooting | 020 8767 5221 | tooting@winkworth.co.uk