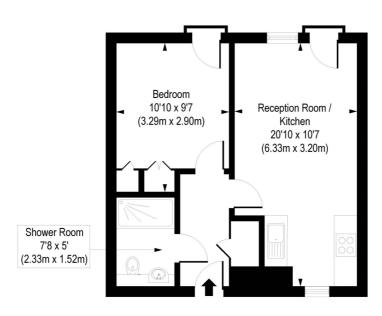

## Mountearl Gardens, SW16

Approx. Gross Internal Floor Area 433 sq. ft / 40.22 sq. m

Second Floor

COMPLIANT WITH RICS CODE OF MEASURING PRACTICE Floorplan is for illustrative purposes only and is not to scale. Every attempt has been made to ensure the accuracy of the floorplan shown, however all measurements, fauture, fittings and data shown are an approximate interpretation for fillustrative purposes only. Liability for errors, omissions or mis-statement through negligence or otherwise is hereby excluded.

This floorplan is for illustration purposes only and is not to scale. The position and size of doors, windows, appliances and other features are approximate.

Streatham | 020 8769 6699 | streatham@winkworth.co.uk