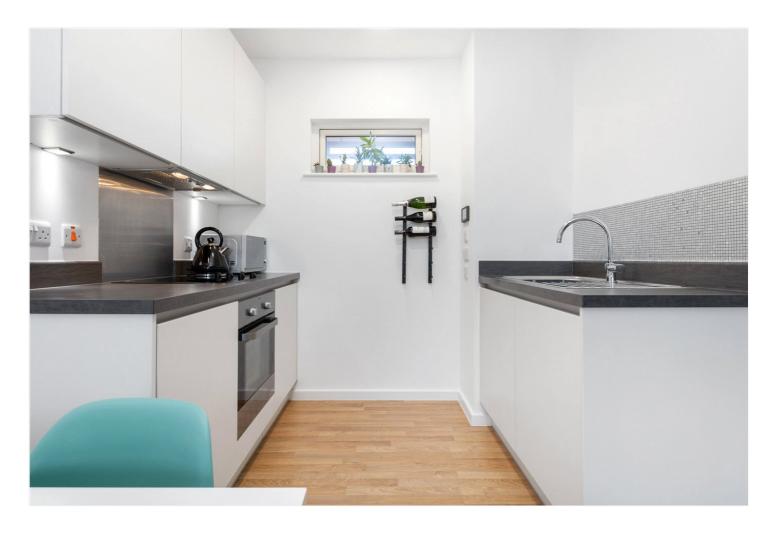

## **DESCRIPTION:**

This property is initially only available to people who fit the eligibility criteria:

- Own no other property
- Earn less than £90,000 per annum

Available exclusively through Winkworth, we are delighted to present this smart new-build second floor apartment set within a small modern development by Pocket Living in Mountearl Gardens, just off Leigham Court Road in Streatham Hill. The property has a secure residents' entrance from the street and is set within attractive contemporary landscaped gardens with bench seating, pergola and paved areas with planted beds. There is a large, covered bicycle storage area for residents here too. Internally the accommodation comprises: an entrance hall with wooden flooring, a storage closet housing heating/boiler and plumbing for a washing machine, a smart white and stone tiled modern shower room with a walk-in shower, a WC, a wash hand basin and a heated towel rail. The double bedroom has a large window/door that gives on to a glazed Juliet balcony. The bright, 20ft open-plan kitchen/reception has a range of simple white fitted kitchen units with integrated appliances. There is wooden flooring through the living area which has a large glazed modern door that leads to the other Juliet balcony.