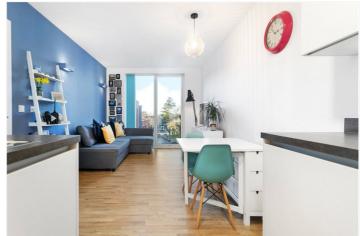

## **DESCRIPTION:**

This property is initially only available to people who fit the eligibility criteria:

- Own no other property
- Earn less than £90,000 per annum

Available exclusively through Winkworth, we are delighted to present this smart new-build second floor apartment set within a small modern development by Pocket Living in Mountearl Gardens, just off Leigham Court Road in Streatham Hill. The property has a secure residents' entrance from the street and is set within attractive contemporary landscaped gardens with bench seating, pergola and paved areas with planted beds. There is a large, covered bicycle storage area for residents here too. Internally the accommodation comprises: an entrance hall with wooden flooring, a storage closet housing heating/boiler and plumbing for a washing machine, a smart white and stone tiled modern shower room with a walk-in shower, a WC, a wash hand basin and a heated towel rail. The double bedroom has a large window/door that gives on to a glazed Juliet balcony. The bright, 20ft open-plan kitchen/reception has a range of simple white fitted kitchen units with integrated appliances. There is wooden flooring through the living area which has a large glazed modern door that leads to the other Juliet balcony.