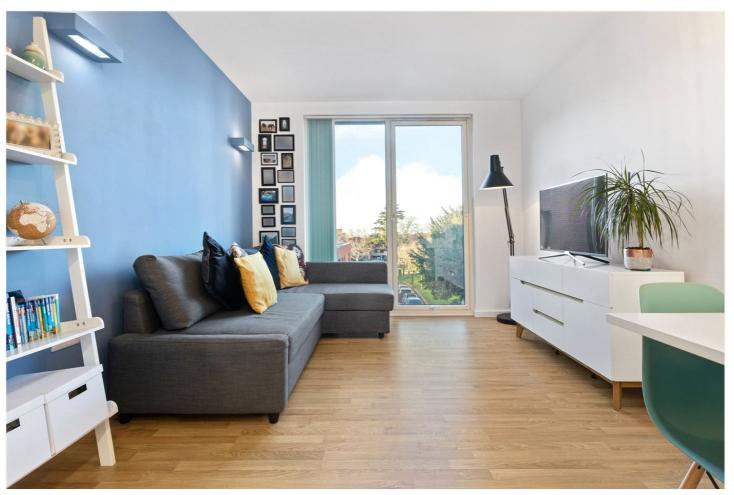

## **DESCRIPTION:**

This property is initially only available to people who fit the eligibility criteria:

- Own no other property
- Earn less than £90,000 per annum

Available exclusively through Winkworth, we are delighted to present this smart new-build second floor apartment set within a small modern development by Pocket Living in Mountearl Gardens, just off Leigham Court Road in Streatham Hill. The property has a secure residents' entrance from the street and is set within attractive contemporary landscaped gardens with bench seating, pergola and paved areas with planted beds. There is a large, covered bicycle storage area for residents here too. Internally the accommodation comprises: an entrance hall with wooden flooring, a storage closet housing heating/boiler and plumbing for a washing machine, a smart white and stone tiled modern shower room with a walk-in shower, a WC, a wash hand basin and a heated towel rail. The double bedroom has a large window/door that gives on to a glazed Juliet balcony. The bright, 20ft open-plan kitchen/reception has a range of simple white fitted kitchen units with integrated appliances. There is wooden flooring through the living area which has a large glazed modern door that leads to the other Juliet balcony.