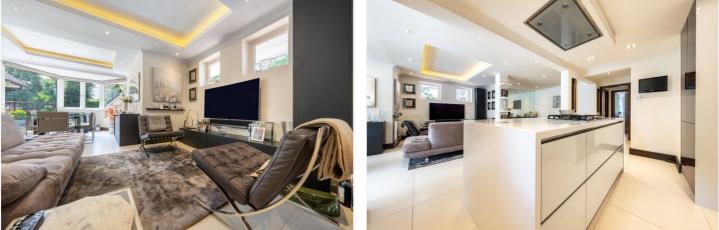

# WEST HEATH ROAD, NW3 £1,795,000 SHARE OF FREEHOLD

We are delighted to have been asked to sell this bright and beautifully presented two-bedroom second floor lateral apartment set directly opposite the open spaces of Hampstead Heath. The property comprises of two large bedrooms (one ensuite), one family bathroom and a guest WC. The principal bedroom has direct access to a balcony which has views of the iconic Hampstead Heath. Furthermore, there is an additional rear facing balcony which comes off the large open plan kitchen living and dining room and overlooks the manicured communal gardens. The kitchen is fully equipped with Gaggenau Haugerate appliances. The apartment further benefits from ample storage and a secure allocated underground parking space, as well as an allocated underground storage room and the use of a beautifully maintained communal garden.