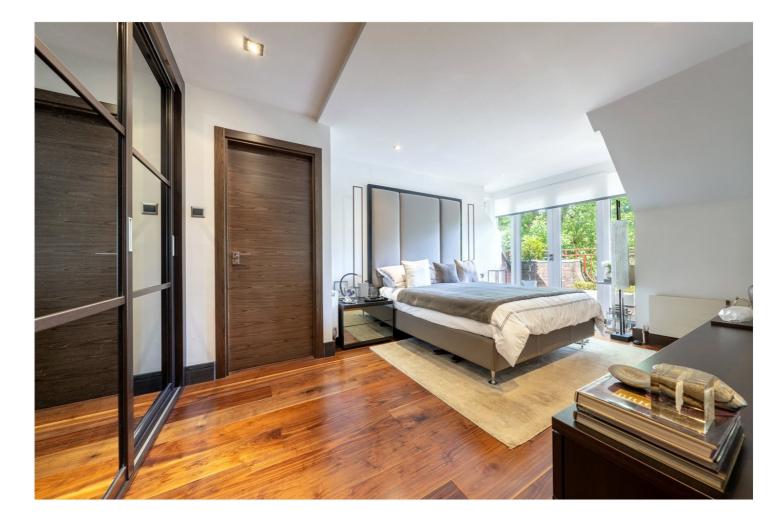

# WEST HEATH ROAD, NW3 £1,795,000 SHARE OF FREEHOLD

We are delighted to have been asked to sell this bright and beautifully presented two-bedroom second floor lateral apartment set directly opposite the open spaces of Hampstead Heath. The property comprises of two large bedrooms (one ensuite), one family bathroom and a guest WC. The principal bedroom has direct access to a balcony which has views of the iconic Hampstead Heath. Furthermore, there is an additional rear facing balcony which comes off the large open plan kitchen living and dining room and overlooks the manicured communal gardens. The kitchen is fully equipped with Gaggenau Haugerate appliances. The apartment further benefits from ample storage and a secure allocated underground parking space, as well as an allocated underground storage room and the use of a beautifully maintained communal garden.