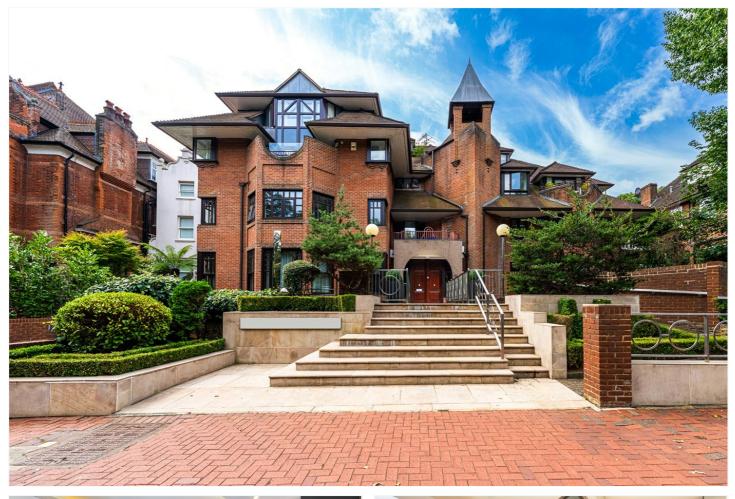

# WEST HEATH ROAD, NW3 £1,795,000 SHARE OF FREEHOLD

We are delighted to have been asked to sell this bright and beautifully presented two-bedroom second floor lateral apartment set directly opposite the open spaces of Hampstead Heath. The property comprises of two large bedrooms (one ensuite), one family bathroom and a guest WC. The principal bedroom has direct access to a balcony which has views of the iconic Hampstead Heath. Furthermore, there is an additional rear facing balcony which comes off the large open plan kitchen living and dining room and overlooks the manicured communal gardens. The kitchen is fully equipped with Gaggenau Haugerate appliances. The apartment further benefits from ample storage and a secure allocated underground parking space, as well as an allocated underground storage room and the use of a beautifully maintained communal garden.

15 West Heath Road is a desirable Hampstead address located opposite the Heath extension just 0.6 miles from Hampstead Village and Hampstead Underground (Northern Line).

Two Bedrooms I Two Bathrooms I Guest WC I Communal Gardens I Secure Underground Car Park I Share of Freehold