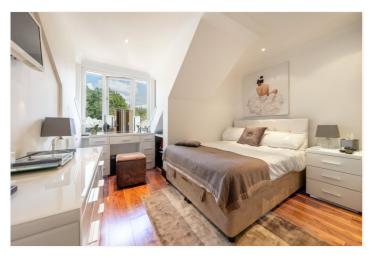

# WEST HEATH ROAD, NW3 £1,795,000 SHARE OF FREEHOLD

We are delighted to have been asked to sell this bright and beautifully presented two-bedroom second floor lateral apartment set directly opposite the open spaces of Hampstead Heath. The property comprises of two large bedrooms (one ensuite), one family bathroom and a guest WC. The principal bedroom has direct access to a balcony which has views of the iconic Hampstead Heath. Furthermore, there is an additional rear facing balcony which comes off the large open plan kitchen living and dining room and overlooks the manicured communal gardens. The kitchen is fully equipped with Gaggenau Haugerate appliances. The apartment further benefits from ample storage and a secure allocated underground parking space, as well as an allocated underground storage room and the use of a beautifully maintained communal garden.