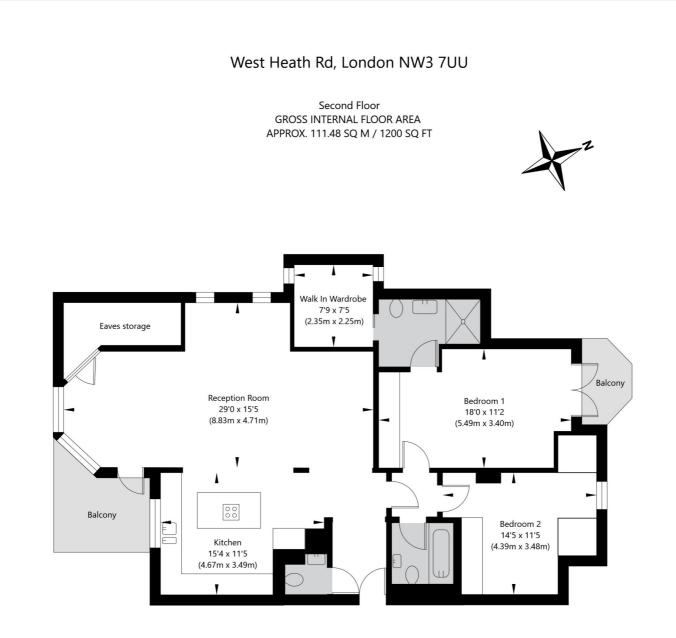

### winkworth.co.uk/west-hampstead

APPROXIMATE GROSS INTERNAL FLOOR AREA 111.48 SQ M / 1200 SQ FT THIS FLOOR PLAN IS FOR ILLUSTRATIVE PURPOSES ONLY AND SHOULD BE USED FOR THIS PURPOSE BY PROSPECTIVE APPLICANTS AS ITS NOT TO SCALE.