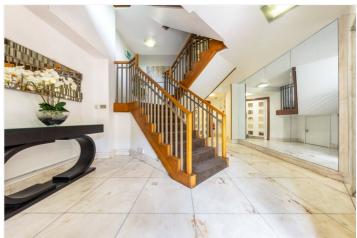

# WEST HEATH ROAD, NW3 £1,795,000 SHARE OF FREEHOLD

We are delighted to have been asked to sell this bright and beautifully presented two-bedroom second floor lateral apartment set directly opposite the open spaces of Hampstead Heath. The property comprises of two large bedrooms (one ensuite), one family bathroom and a guest WC. The principal bedroom has direct access to a balcony which has views of the iconic Hampstead Heath. Furthermore, there is an additional rear facing balcony which comes off the large open plan kitchen living and dining room and overlooks the manicured communal gardens. The kitchen is fully equipped with Gaggenau Haugerate appliances. The apartment further benefits from ample storage and a secure allocated underground parking space, as well as an allocated underground storage room and the use of a beautifully maintained communal garden.