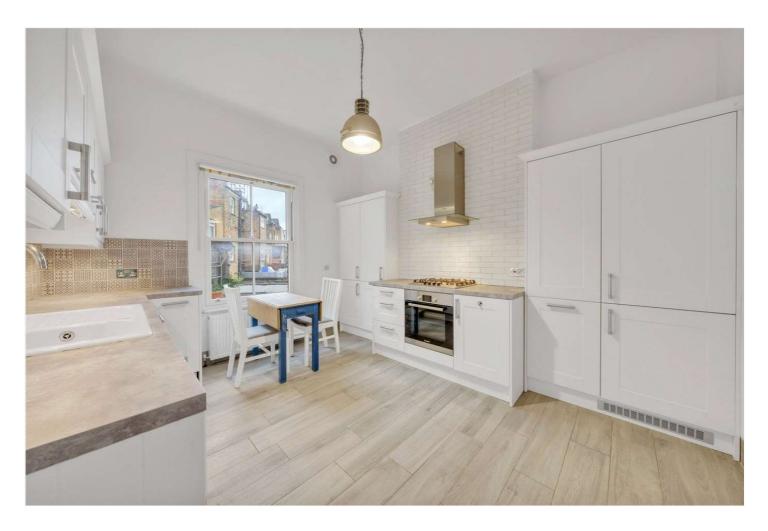

## FERNHEAD ROAD, W9 £750,000 LEASEHOLD

We are delighted to offer this beautiful spacious (approx. 1054 sq. ft.) well-proportioned first and second floor two double bedroom maisonette occupying the first and second floors of an attractive converted house located in the heart of this sought-after area. The apartment is ready for immediate occupation, offered in excellent condition and retains some wonderful attractive features including a large reception room with high ceilings, full-length sash windows offering a wealth of natural light and a large kitchen / breakfast room. Fernhead Road is located 0.3 miles from Westbourne Park Station and numerous shops located on the Harrow Road and only one mile away from the world-famous Portobello Road.