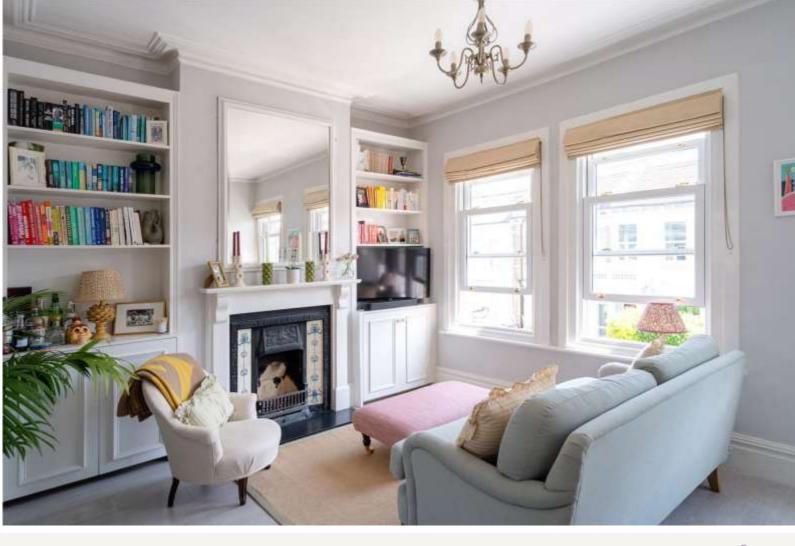

Set within a handsome period building on a quiet residential street between Clapham and Brixton, this beautifully finished two-bedroom, twobathroom flat combines period charm with a modern, open layout—arranged across three split levels for a unique and spacious feel. The property opens into a generous hallway leading to a bright, semi open-plan reception, dining, and kitchen area. The kitchen is tastefully fitted with contemporary cabinetry, sleek worktops, and integrated appliances, while the dining and living space is bathed in natural light from large sash windows. Both bedrooms are well-proportioned, with the principal room enjoying peaceful views over neighbouring gardens. There are two stylish bathrooms—each finished to a high standard with striking tiling, modern fittings, and a clean, timeless aesthetic—adding flexibility for sharers or guests. Double-glazed sash windows have recently been installed throughout, seamlessly matching the property's period character while improving energy efficiency and comfort.