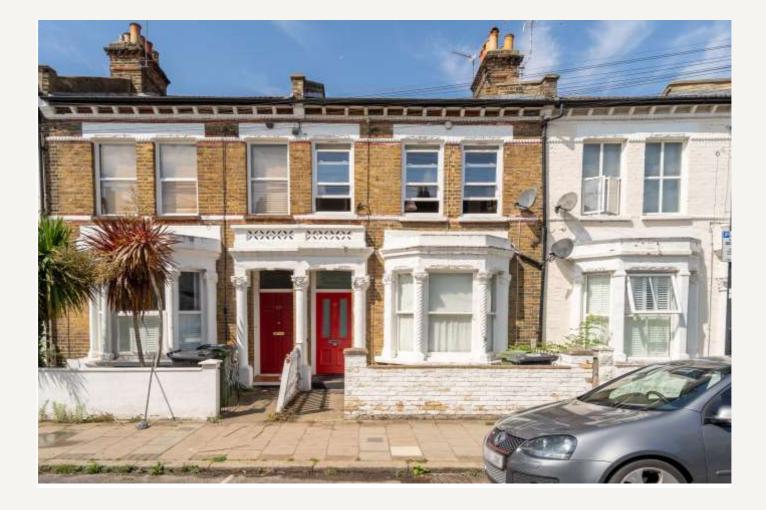

Set within a handsome period building on a quiet residential street between Clapham and Brixton, this beautifully finished two-bedroom, twobathroom flat combines period charm with a modern, open layout—arranged across three split levels for a unique and spacious feel. The property opens into a generous hallway leading to a bright, semi open-plan reception, dining, and kitchen area. The kitchen is tastefully fitted with contemporary cabinetry, sleek worktops, and integrated appliances, while the dining and living space is bathed in natural light from large sash windows. Both bedrooms are well-proportioned, with the principal room enjoying peaceful views over neighbouring gardens. There are two stylish bathrooms—each finished to a high standard with striking tiling, modern fittings, and a clean, timeless aesthetic—adding flexibility for sharers or guests. Double-glazed sash windows have recently been installed throughout, seamlessly matching the property's period character while improving energy efficiency and comfort.

Solon Road is perfectly positioned for the best of both Clapham and Brixton, with Clapham North (Northern Line) just an 8-minute walk away, Clapham High Street Overground (Windrush Line) within 10 minutes, and Brixton (Victoria Line and National Rail) just 11 minutes on foot. You're