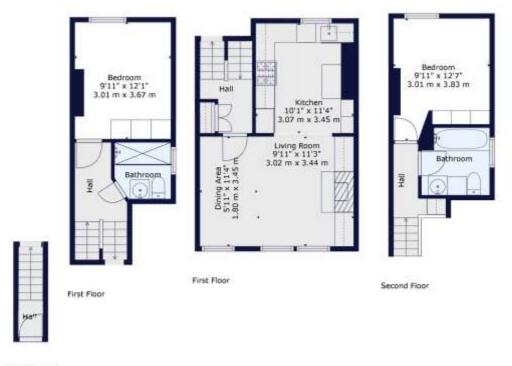

Set within a handsome period building on a quiet residential street between Clapham and Brixton, this beautifully finished two-bedroom, twobathroom flat combines period charm with a modern, open layout—arranged across three split levels for a unique and spacious feel. The property opens into a generous hallway leading to a bright, semi open-plan reception, dining, and kitchen area. The kitchen is tastefully fitted with contemporary cabinetry, sleek worktops, and integrated appliances, while the dining and living space is bathed in natural light from large sash windows. Both bedrooms are well-proportioned, with the principal room enjoying peaceful views over neighbouring gardens. There are two stylish bathrooms—each finished to a high standard with striking tiling, modern fittings, and a clean, timeless aesthetic—adding flexibility for sharers or guests. Double-glazed sash windows have recently been installed throughout, seamlessly matching the property's period character while improving energy efficiency and comfort.