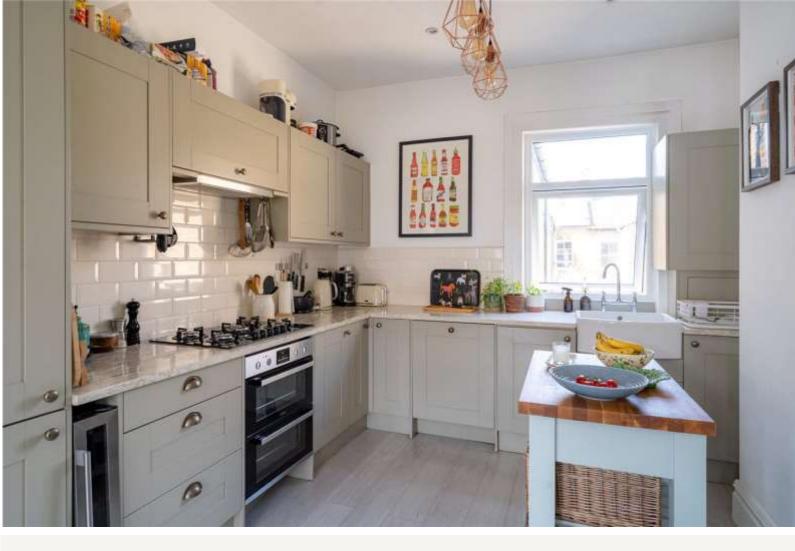

Set within a handsome period building on a quiet residential street between Clapham and Brixton, this beautifully finished two-bedroom, twobathroom flat combines period charm with a modern, open layout—arranged across three split levels for a unique and spacious feel. The property opens into a generous hallway leading to a bright, semi open-plan reception, dining, and kitchen area. The kitchen is tastefully fitted with contemporary cabinetry, sleek worktops, and integrated appliances, while the dining and living space is bathed in natural light from large sash windows. Both bedrooms are well-proportioned, with the principal room enjoying peaceful views over neighbouring gardens. There are two stylish bathrooms—each finished to a high standard with striking tiling, modern fittings, and a clean, timeless aesthetic—adding flexibility for sharers or guests. Double-glazed sash windows have recently been installed throughout, seamlessly matching the property's period character while improving energy efficiency and comfort.