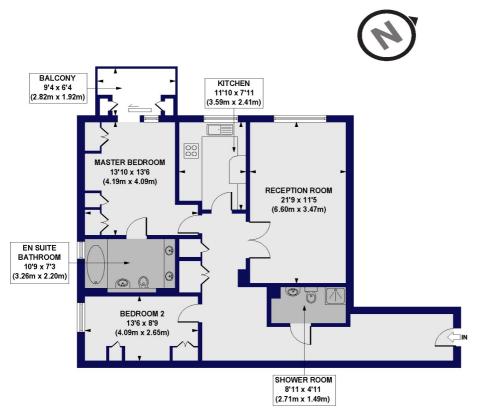

# Regency House, Regents Park Road, N3 Approx. Gross Internal Floor Area 1075 sq. ft / 99.84 sq. m

FIRST FLOOR

All measurements of walls, doors, windows, fittings and appliances, including their size and location, are shown as standard sizes and do not constitute any warranty or representation by the seller, their agent or CP Creative. Any intending purchaser must satisfy himself by inspection or otherwise as to the correctness of the information contained in these plans. This plan is for illustrative purposes only and should be used as such by any prospective purchasers.