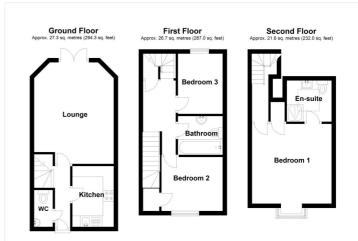

#### **Entrance Hall**

Downstairs W/C - 5'1" x 2'10" (1.55m x 0.86m)

Kitchen - 9'7" x 5'11" (2.92m x 1.8m)

Lounge - 16'11" x 12'9" (5.16m x 3.89m)

Bedroom One - 10'11" x 12'9" (3.33m x 3.89m)

En-Suite Shower Room - 7' x 6'4" (2.13m x 1.93m)

Bedroom Two - 9'9" x 9'3" (2.97m x 2.82m)

Bedroom Three - 7' x 9'5" (2.13m x 2.87m)

Family Bathroom - 6'4" x 6'2" (1.93m x 1.88m)

- Well Presented Throughout
- Downstairs Cloakroom & Ensuite
- Fully Enclosed Rear Garden
- Popular Village Location
- Private & Quiet Position
- Garage & Driveway
- Modern Decor
- Newly Fitted Front Door
- Stunning En-Suite Shower Room

Sleaford | 01529 303 377 | sleaford@winkworth.co.uk

Total area: approx. 75.6 sq. metres (813.3 sq. feet)

for every step...