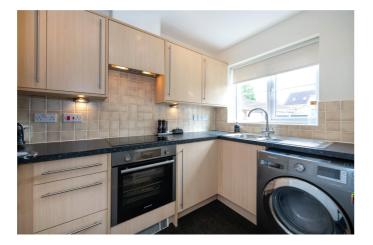

#### **Entrance Hall**

Downstairs W/C - 5'1" x 2'10" (1.55m x 0.86m)

Kitchen - 9'7" x 5'11" (2.92m x 1.8m)

Lounge - 16'11" x 12'9" (5.16m x 3.89m)

Bedroom One - 10'11" x 12'9" (3.33m x 3.89m)

En-Suite Shower Room - 7' x 6'4" (2.13m x 1.93m)