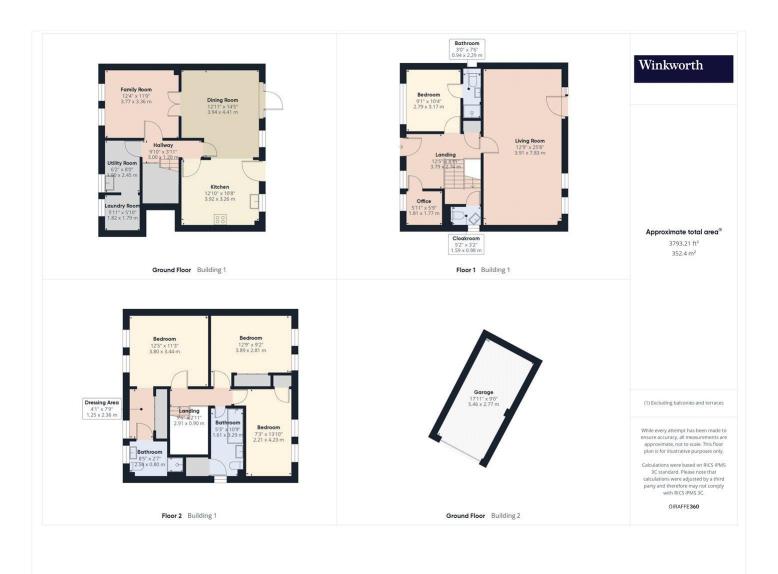

## **DESCRIPTION:**

Situated in the highly desirable University residential area, this stunning four-bedroom detached property is spread across three floors. The entrance is truly striking, with grand steps leading up to • the front door. The lower ground floor features a spacious kitchen/breakfast room, formal dining room, cosy family room, • utility and laundry room. On the ground floor, there is a convenient office space, a bedroom with an ensuite bathroom, and a generously sized living room with a charming Juliet balcony. Moving up to the second floor, you'll find two double bedrooms, a family bathroom, and a luxurious master bedroom complete with a dressing area and • ensuite facilities. The property also includes a detached garage and off-street parking, accessible via a private road at the rear. Don't ● Office, Cloakroom, Utility & Laundry miss your chance to view this exquisite home and appreciate its grandeur and comfort firsthand.

## **AT A GLANCE**

- Substantial Detached Family Home
- Three Storey Offering Versatile Accommodation
- Garage & Parking To Rear
- **Three Reception Rooms**
- Family Bathroom Two Ensuites & **Ground Floor Cloakroom**
- Impressive Living Room With Juliette Balcony
- Room
- Kitchen / Breakfast Room

This floorplan is for illustration purposes only and is not to scale. The position and size of doors, windows, appliances and other features are approximate.

Reading | 0118 4022 300 | reading@winkworth.co.uk