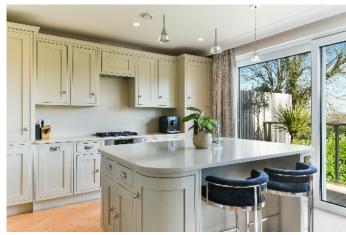

Downstairs there is a cosy formal lounge with a bay window and attractive feature fire place, and a fabulous open plan kitchen/living area with triple glazed sliding doors, providing a bright open feel overlooking the delightful garden, and far reaching views. This space is essentially the hub of the house, and is a great space for a busy family lifestyle, complete with a dining area. The quartz worktops, modern contemporary units, and integrated Miele appliances will be attractive to anyone who spends a lot of time in the kitchen. An adjacent utility room with internal access door to the garage, and a downstairs shower room complete the ground floor.

## AT A GLANCE...

- Entrance Hall
- Kitchen/Living/Dining Room 27'9" x 27'3" (8.44m x 8.28m)
- Lounge 15'6" x 12'0" (4.70m x 3.65m)
- Utility 9'1" x 5'9" (2.78m x 1.78m)
- Downstairs Shower Room
- Bedroom 1- 16'0" x 12'0" (4.86m x 3.66m)
- Ensuite Shower
- Bedroom 2 16'0" x 10'3" (4.86m x 3.15m)
- Bedroom 3 13'9" x 11'6" (4.19m x 3.48m)
- Bedroom 4 14'0" x 10'3" (4.25m x 3.15m)
- Family Bathroom
- Private Driveway
- Garage 18'3" x 6'9" (5.54m x 2.03m)
- Garden 82' (24.75m) approx