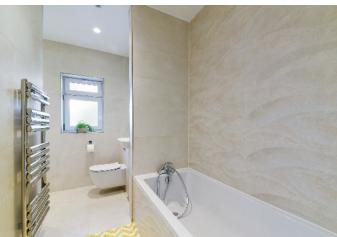

Upstairs continues to impress, with a large master bedroom with vaulted ceiling, picture window, and superb en suite shower room, all looking out across the garden. The three remaining bedrooms are all doubles, and are served by a well-appointed family bathroom with a bath and separate walk-in shower.

## AT A GLANCE...

- Entrance Hall
- Kitchen/Living/Dining Room 27'9" x 27'3" (8.44m x 8.28m)
- Lounge 15'6" x 12'0" (4.70m x 3.65m)
- Utility 9'1" x 5'9" (2.78m x 1.78m)
- Downstairs Shower Room
- Bedroom 1- 16'0" x 12'0" (4.86m x 3.66m)
- Ensuite Shower
- Bedroom 2 16'0" x 10'3" (4.86m x 3.15m)
- Bedroom 3 13'9" x 11'6" (4.19m x 3.48m)
- Bedroom 4 14'0" x 10'3" (4.25m x 3.15m)
- Family Bathroom
- Private Driveway
- Garage 18'3" x 6'9" (5.54m x 2.03m)
- Garden 82' (24.75m) approx