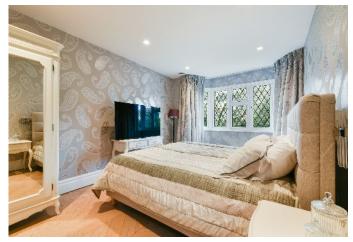

Upstairs continues to impress, with a large master bedroom with vaulted ceiling, picture window, and superb en suite shower room, all looking out across the garden. The three remaining bedrooms are all doubles, and are served by a well-appointed family bathroom with a bath and separate walk-in shower.

## AT A GLANCE...

- Entrance Hall
- Kitchen/Living/Dining Room 27'9" x 27'3" (8.44m x 8.28m)
- Lounge 15'6" x 12'0" (4.70m x 3.65m)
- Utility 9'1" x 5'9" (2.78m x 1.78m)
- Downstairs Shower Room
- Bedroom 1- 16'0" x 12'0" (4.86m x 3.66m)
- Ensuite Shower
- Bedroom 2 16'0" x 10'3" (4.86m x 3.15m)
- Bedroom 3 13'9" x 11'6" (4.19m x 3.48m)
- Bedroom 4 14'0" x 10'3" (4.25m x 3.15m)
- Family Bathroom
- Private Driveway
- Garage 18'3" x 6'9" (5.54m x 2.03m)
- Garden 82' (24.75m) approx