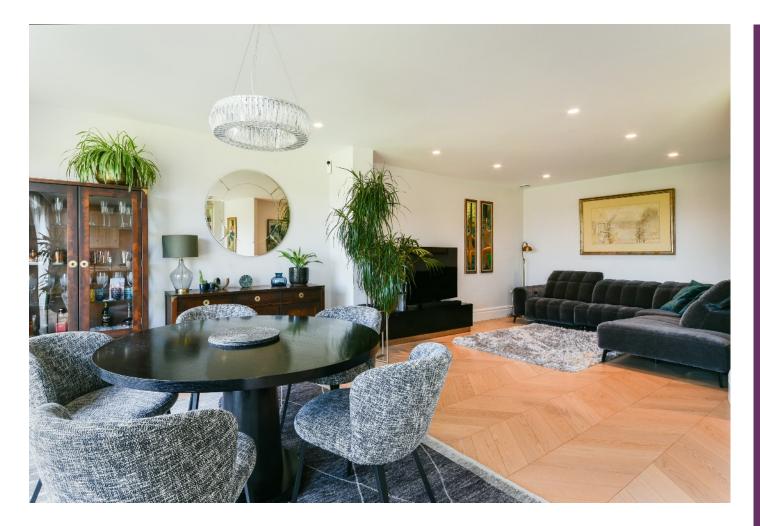

Downstairs there is a cosy formal lounge with a bay window and attractive feature fire place, and a fabulous open plan kitchen/living area with triple glazed sliding doors, providing a bright open feel overlooking the delightful garden, and far reaching views. This space is essentially the hub of the house, and is a great space for a busy family lifestyle, complete with a dining area. The quartz worktops, modern contemporary units, and integrated Miele appliances will be attractive to anyone who spends a lot of time in the kitchen. An adjacent utility room with internal access door to the garage, and a downstairs shower room complete the ground floor.