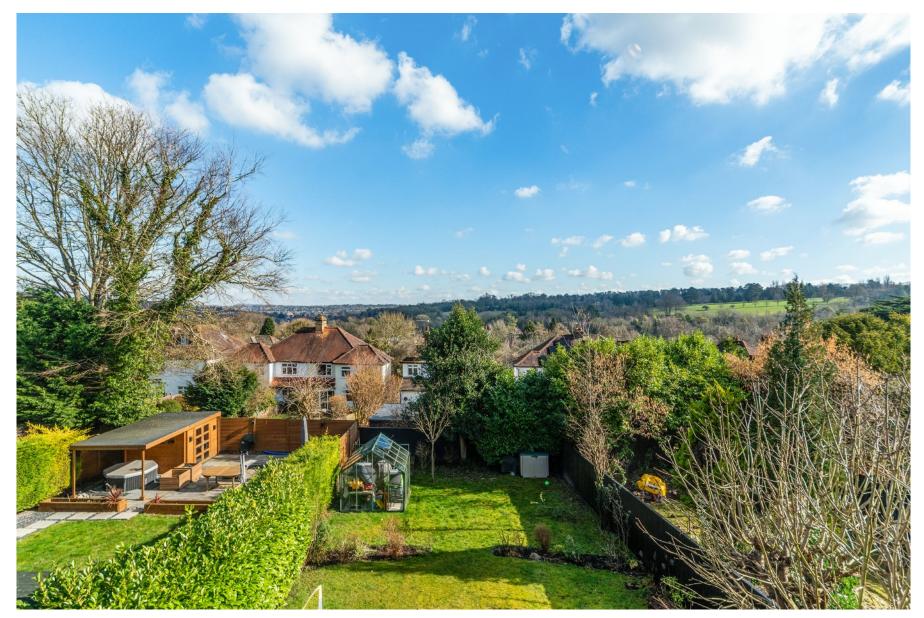

The front resin driveway provides off street parking and access to the garage, and a side gate leads to the garden. The property has a lovely raised terrace at the rear with steps down