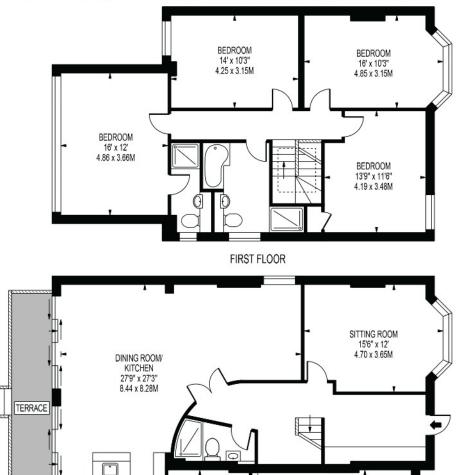

Downstairs there is a cosy formal lounge with a bay window and attractive feature fire place, and a fabulous open plan kitchen/living area with triple glazed sliding doors, providing a bright open feel overlooking the delightful garden, and far reaching views. This space is essentially the hub of the house, and is a great space for a busy family lifestyle, complete with a dining area. The quartz worktops, modern contemporary units, and integrated Miele appliances will be attractive to anyone who spends a lot of time in the kitchen. An adjacent utility room with internal access door to the garage, and a downstairs shower room complete the ground floor.

Upstairs continues to impress, with a large master bedroom with vaulted ceiling, picture window, and superb en suite shower room, all looking out across the garden. The three remaining bedrooms are all doubles, and are served by a well-appointed family bathroom with a bath and separate walk-in shower.

## AT A GLANCE...

- Entrance Hall
- Kitchen/Living/Dining Room 27'9" x 27'3" (8.44m x 8.28m)
- Lounge 15'6" x 12'0" (4.70m x 3.65m)
- Utility 9'1" x 5'9" (2.78m x 1.78m)
- Downstairs Shower Room
- Bedroom 1- 16'0" x 12'0" (4.86m x 3.66m)
- Ensuite Shower
- Bedroom 2 16'0" x 10'3" (4.86m x 3.15m)
- Bedroom 3 13'9" x 11'6" (4.19m x 3.48m)
- Bedroom 4 14'0" x 10'3" (4.25m x 3.15m)
- Family Bathroom
- Private Driveway
- Garage 18'3" x 6'9" (5.54m x 2.03m)
- Garden 82' (24.75m) approx

## CHIPSTEAD WAY

UTILITY ROOM

9'1" x 5'9"

2.78 x 1.78M

**GROUND FLOOR** 

GARAGE

18'3" x 6'9"

5.54 x 2.03M