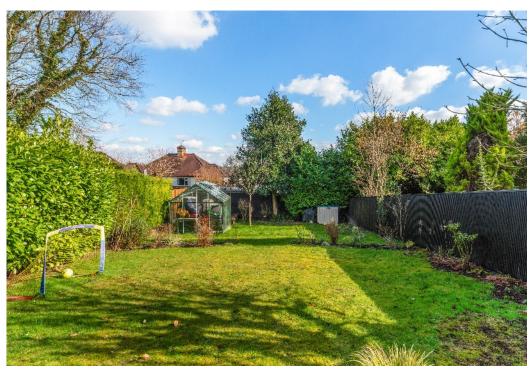

The front resin driveway provides off street parking and access to the garage, and a side gate leads to the garden. The property has a lovely raised terrace at the rear with steps down