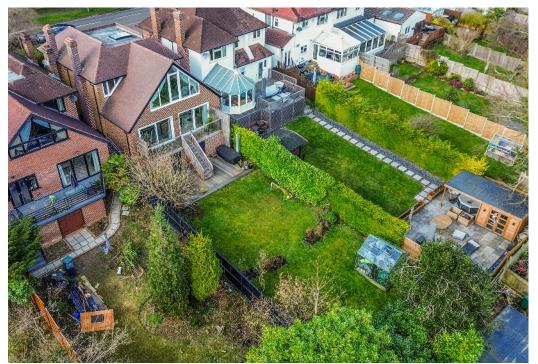

The front resin driveway provides off street parking and access to the garage, and a side gate leads to the garden. The property has a lovely raised terrace at the rear with steps down

## AT A GLANCE...

- Entrance Hall
- Kitchen/Living/Dining Room 27'9" x 27'3" (8.44m x 8.28m)
- Lounge 15'6" x 12'0" (4.70m x 3.65m)
- Utility 9'1" x 5'9" (2.78m x 1.78m)
- Downstairs Shower Room
- Bedroom 1- 16'0" x 12'0" (4.86m x 3.66m)
- Ensuite Shower
- Bedroom 2 16'0" x 10'3" (4.86m x 3.15m)
- Bedroom 3 13'9" x 11'6" (4.19m x 3.48m)
- Bedroom 4 14'0" x 10'3" (4.25m x 3.15m)
- Family Bathroom
- Private Driveway
- Garage 18'3" x 6'9" (5.54m x 2.03m)
- Garden 82' (24.75m) approx