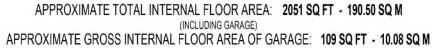

## AT A GLANCE...

- Entrance Hall
- Kitchen/Living/Dining Room 27'9" x 27'3" (8.44m x 8.28m)
- Lounge 15'6" x 12'0" (4.70m x 3.65m)
- Utility 9'1" x 5'9" (2.78m x 1.78m)
- Downstairs Shower Room
- Bedroom 1- 16'0" x 12'0" (4.86m x 3.66m)
- Ensuite Shower
- Bedroom 2 16'0" x 10'3" (4.86m x 3.15m)
- Bedroom 3 13'9" x 11'6" (4.19m x 3.48m)
- Bedroom 4 14'0" x 10'3" (4.25m x 3.15m)
- Family Bathroom
- Private Driveway
- Garage 18'3" x 6'9" (5.54m x 2.03m)
- Garden 82' (24.75m) approx

## CHIPSTEAD WAY

UTILITY ROOM

9'1" x 5'9"

2.78 x 1.78M

**GROUND FLOOR** 

GARAGE

18'3" x 6'9"

5.54 x 2.03M