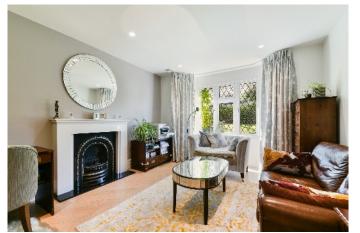

Downstairs there is a cosy formal lounge with a bay window and attractive feature fire place, and a fabulous open plan kitchen/living area with triple glazed sliding doors, providing a bright open feel overlooking the delightful garden, and far reaching views. This space is essentially the hub of the house, and is a great space for a busy family lifestyle, complete with a dining area. The quartz worktops, modern contemporary units, and integrated Miele appliances will be attractive to anyone who spends a lot of time in the kitchen. An adjacent utility room with internal access door to the garage, and a downstairs shower room complete the ground floor.