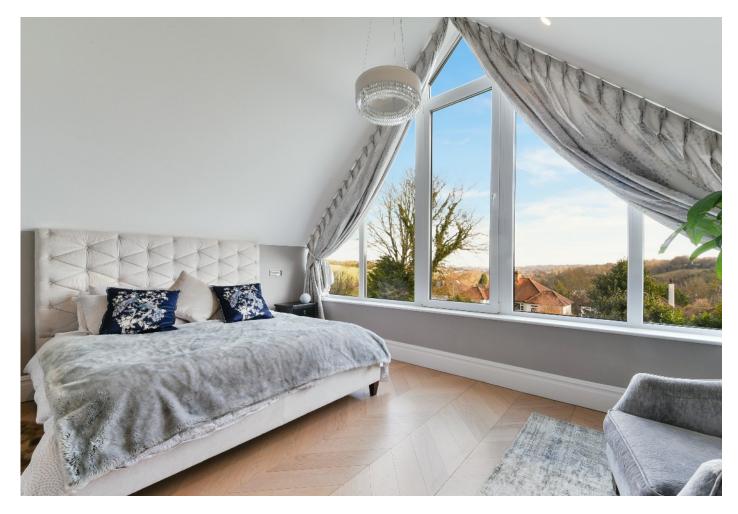

Upstairs continues to impress, with a large master bedroom with vaulted ceiling, picture window, and superb en suite shower room, all looking out across the garden. The three remaining bedrooms are all doubles, and are served by a well-appointed family bathroom with a bath and separate walk-in shower.

## AT A GLANCE...

- Entrance Hall
- Kitchen/Living/Dining Room 27'9" x 27'3" (8.44m x 8.28m)
- Lounge 15'6" x 12'0" (4.70m x 3.65m)
- Utility 9'1" x 5'9" (2.78m x 1.78m)
- Downstairs Shower Room
- Bedroom 1- 16'0" x 12'0" (4.86m x 3.66m)
- Ensuite Shower
- Bedroom 2 16'0" x 10'3" (4.86m x 3.15m)
- Bedroom 3 13'9" x 11'6" (4.19m x 3.48m)
- Bedroom 4 14'0" x 10'3" (4.25m x 3.15m)
- Family Bathroom
- Private Driveway
- Garage 18'3" x 6'9" (5.54m x 2.03m)
- Garden 82' (24.75m) approx