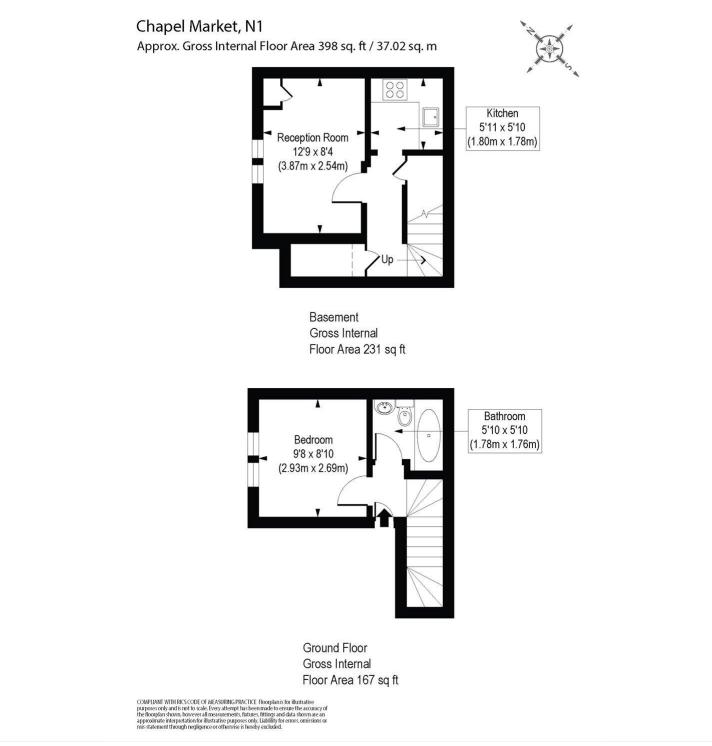

## **ACCOMMODATION**

Long Let, 1 Bedroom, 1 Reception Room, 1 Bathroom, Flat/Apartment, Patio, Off Street Parking, Period, Furnished, 398 Approx Sq Ft

This floorplan is for illustration purposes only and is not to scale. The position and size of doors, windows, appliances and other features are approximate.