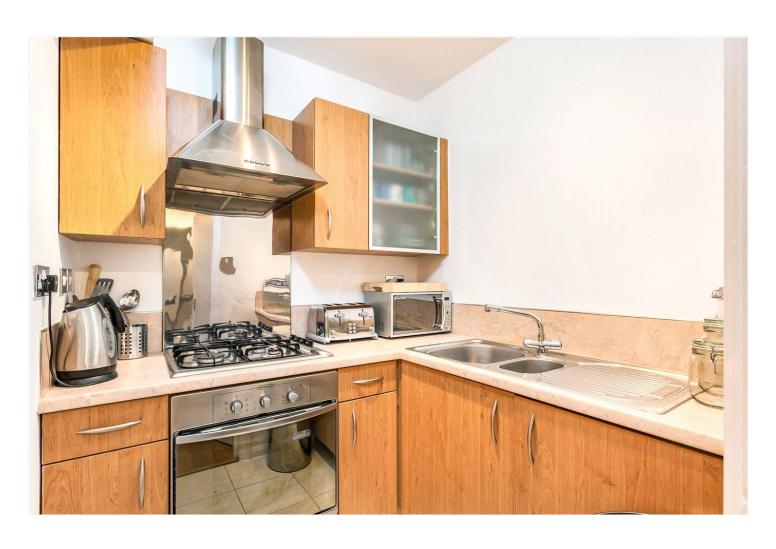

## **SUMMARY:**

A split level one bedroom apartment in a central location of Angel. Situated moments away from the host of restaurants, bars and shops of Upper Street is this charming property offering a generous living room, separate modern kitchen with gas hob, clean and fresh bathroom complete with bathtub and a well proportioned bedroom which is flooded in natural light. The property also uniquely comes with an off-street parking space making this property a rare opportunity in the Angel area. Both Kings Cross St Pancras (Local, National and International transport links) and Angel Underground Station (Northern Line) are easily accessed from here.