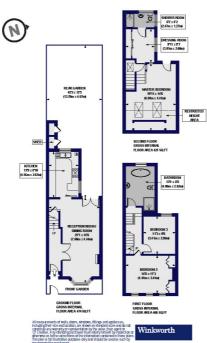

#### Margarets Road, N17 Approx. Gross Internal Floor Area 1365 sq. ft / 128.85 sq. m(Including Restricted Height Area) Approx. Gross Internal Floor Area 1278 sq. ft / 118.73 sq. m(Excluding Restricted Height Area)

This floorplan is for illustration purposes only and is not to scale. The position and size of doors, windows, appliances and other features are approximate.

Harringay | 020 8800 5151 | harringay@winkworth.co.uk