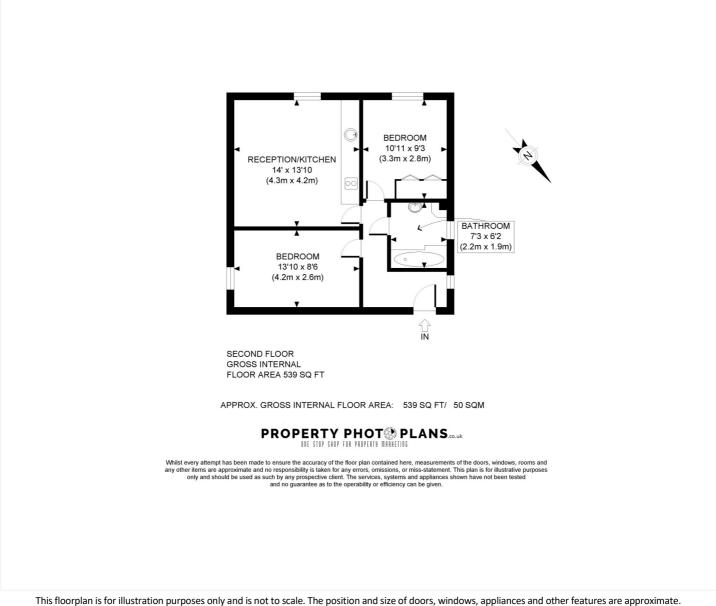

# **DESCRIPTION:**

The property comprises two bedrooms, open plan kitchen/reception room and bathroom.

Stylishly presented and situated in an attractive Edwardian building that was once the local baths the property is in an enviable location extremely close to Shepherds Bush tube and Westfield Shopping Centre.