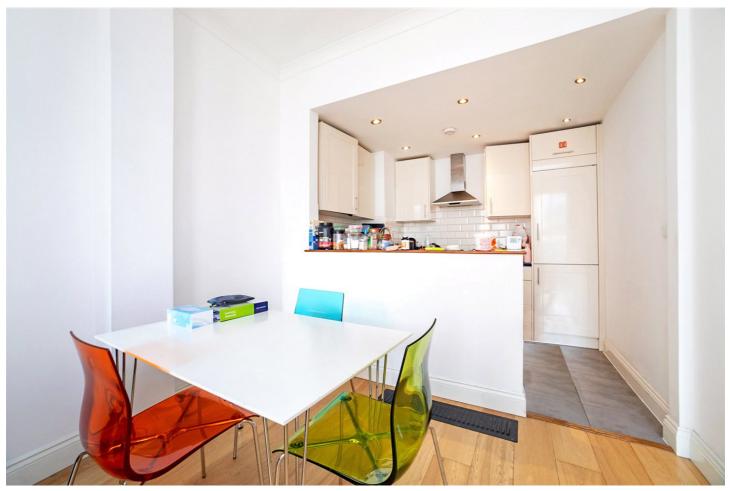

West End | 020 7240 3322 | westend@winkworth.co.uk

**DESCRIPTION:** The flat is in good order throughout and comprises of an entrance hall, a comfortable reception with modern fitted kitchen off, double bedroom with ensuite bathroom, second double bedroom and a shower room. Pied Bull Court is a semi-gated development found between Bloomsbury Square and Bury Place immediately south of The British Museum. The apartment has a comfortable feel with high ceilings and pleasant views onto Bury Place. The building and common parts are in excellent order and there is an on-site day porter. The location gives excellent access to The British Museum, Bloomsbury, Oxford Street, Covent Garden, The major London Universities, the Legal Quarter and the West End. The nearest Underground stations are Tottenham Court Road (Crossrail), Russell Square and Holborn.