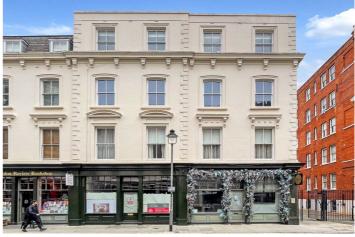

West End | 020 7240 3322 | westend@winkworth.co.uk

**DESCRIPTION:** The flat is in good order throughout and comprises of an entrance hall, a comfortable reception with modern fitted kitchen off, double bedroom with ensuite bathroom, second double bedroom and a shower room. Pied Bull Court is a semi-gated development found between Bloomsbury Square and Bury Place immediately south of The British Museum. The apartment has a comfortable feel with high ceilings and pleasant views onto Bury Place. The building and common parts are in excellent order and there is an on-site day porter. The location gives excellent access to The British Museum, Bloomsbury, Oxford Street, Covent Garden, The major London Universities, the Legal Quarter and the West End. The nearest Underground stations are Tottenham Court Road (Crossrail), Russell Square and Holborn.