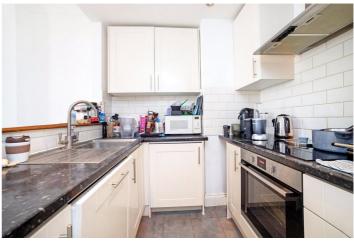

West End | 020 7240 3322 | westend@winkworth.co.uk

**DESCRIPTION:** The flat is in good order throughout and comprises of an entrance hall, a comfortable reception with modern fitted kitchen off, double bedroom with ensuite bathroom, second double bedroom and a shower room. Pied Bull Court is a semi-gated development found between Bloomsbury Square and Bury Place immediately south of The British Museum. The apartment has a comfortable feel with high ceilings and pleasant views onto Bury Place. The building and common parts are in excellent order and there is an on-site day porter. The location gives excellent access to The British Museum, Bloomsbury, Oxford Street, Covent Garden, The major London Universities, the Legal Quarter and the West End. The nearest Underground stations are Tottenham Court Road (Crossrail), Russell Square and Holborn.