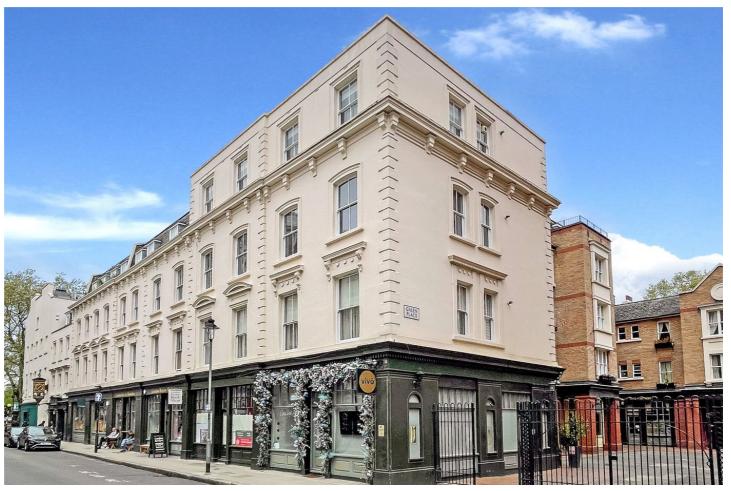

PIED BULL COURT, LONDON, WC1A £995,000 LEASEHOLD

A DELIGHTFUL TWO BEDROOM APARTMENT ON THE FIRST FLOOR OF ONE OF BLOOMSBURY'S MOST IMPRESSIVE MODERN DEVELOPMENTS.

LEASEHOLD: 125 YEARS FROM 29 SEPTEMBER 1985. 87 YEARS REMAINING | SERVICE CHARGE: TBC | GROUND RENT: £200 | COUNCIL TAX BAND: G £3167 p/a Camden

West End | 020 7240 3322 | westend@winkworth.co.uk

**DESCRIPTION:** The flat is in good order throughout and comprises of an entrance hall, a comfortable reception with modern fitted kitchen off, double bedroom with ensuite bathroom, second double bedroom and a shower room. Pied Bull Court is a semi-gated development found between Bloomsbury Square and Bury Place immediately south of The British Museum. The apartment has a comfortable feel with high ceilings and pleasant views onto Bury Place. The building and common parts are in excellent order and there is an on-site day porter. The location gives excellent access to The British Museum, Bloomsbury, Oxford Street, Covent Garden, The major London Universities, the Legal Quarter and the West End. The nearest Underground stations are Tottenham Court Road (Crossrail), Russell Square and Holborn.