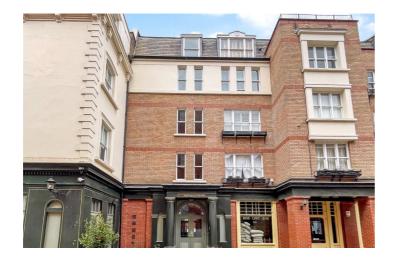

West End | 020 7240 3322 | westend@winkworth.co.uk

**DESCRIPTION:** The flat is in good order throughout and comprises of an entrance hall, a comfortable reception with modern fitted kitchen off, double bedroom with ensuite bathroom, second double bedroom and a shower room. Pied Bull Court is a semi-gated development found between Bloomsbury Square and Bury Place immediately south of The British Museum. The apartment has a comfortable feel with high ceilings and pleasant views onto Bury Place. The building and common parts are in excellent order and there is an on-site day porter. The location gives excellent access to The British Museum, Bloomsbury, Oxford Street, Covent Garden, The major London Universities, the Legal Quarter and the West End. The nearest Underground stations are Tottenham Court Road (Crossrail), Russell Square and Holborn.