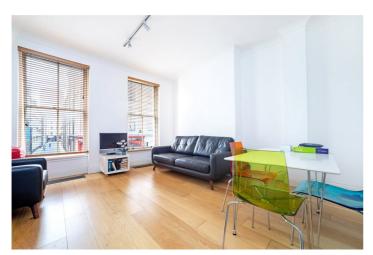

West End | 020 7240 3322 | westend@winkworth.co.uk

**DESCRIPTION:** The flat is in good order throughout and comprises of an entrance hall, a comfortable reception with modern fitted kitchen off, double bedroom with ensuite bathroom, second double bedroom and a shower room. Pied Bull Court is a semi-gated development found between Bloomsbury Square and Bury Place immediately south of The British Museum. The apartment has a comfortable feel with high ceilings and pleasant views onto Bury Place. The building and common parts are in excellent order and there is an on-site day porter. The location gives excellent access to The British Museum, Bloomsbury, Oxford Street, Covent Garden, The major London Universities, the Legal Quarter and the West End. The nearest Underground stations are Tottenham Court Road (Crossrail), Russell Square and Holborn.