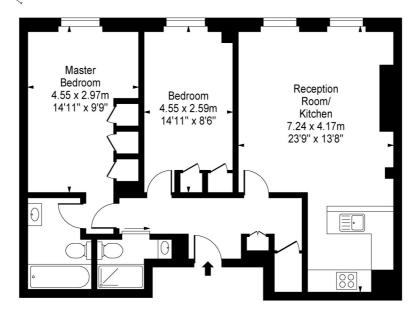

First Floor

## Approx Gross Internal Area 731 Sq Ft - 67.98 Sq M

This floor plan should be used as a general outline for guidance only and does not constitute in whole or in part an offer or contract.

Any intending purchaser or lessee should satisfy themselves by inspection, searches, enquiries and full survey as to the correctness of each statement.

Any areas, measurements or distances quoted are approximate and should not be used to value a property or be the basis of any sale or let.

This floorplan is for illustration purposes only and is not to scale. The position and size of doors, windows, appliances and other features are approximate.