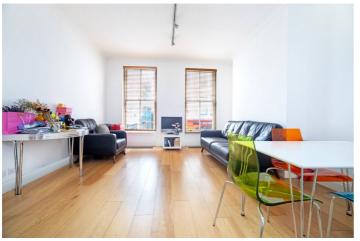

West End | 020 7240 3322 | westend@winkworth.co.uk

**DESCRIPTION:** The flat is in good order throughout and comprises of an entrance hall, a comfortable reception with modern fitted kitchen off, double bedroom with ensuite bathroom, second double bedroom and a shower room. Pied Bull Court is a semi-gated development found between Bloomsbury Square and Bury Place immediately south of The British Museum. The apartment has a comfortable feel with high ceilings and pleasant views onto Bury Place. The building and common parts are in excellent order and there is an on-site day porter. The location gives excellent access to The British Museum, Bloomsbury, Oxford Street, Covent Garden, The major London Universities, the Legal Quarter and the West End. The nearest Underground stations are Tottenham Court Road (Crossrail), Russell Square and Holborn.