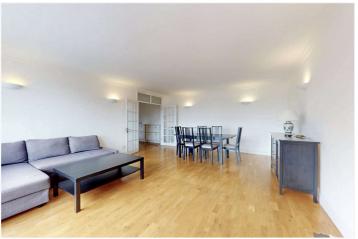

## SHERINGHAM, ST JOHN'S WOOD, LONDON, NW8 £1,450,000 LEASEHOLD

A very bright, three bedroom apartment located on the fourth-floor, of this very popular, portered development. The flat boasts an entirely south-facing aspect from all the rooms, as well as a private balcony with far-reaching views, accessed directly from the reception room. The property also benefits from three bathrooms and the rare addition of a lock-up garage as well as residents' parking for two vehicles. St John's Wood and Swiss Cottage Underground Stations (Jubilee Line) are both within half a mile away and the property is being sold with no onward chain.

Principle Bedroom with En-Suite Bathroom | Two Further Bedrooms | Two Shower Rooms | Separate Kitchen | Reception Room | Private Balcony | Lock-Up Garage | Residents' Parking for Two Vehicles | Passenger Lift | Porterage | Leasehold