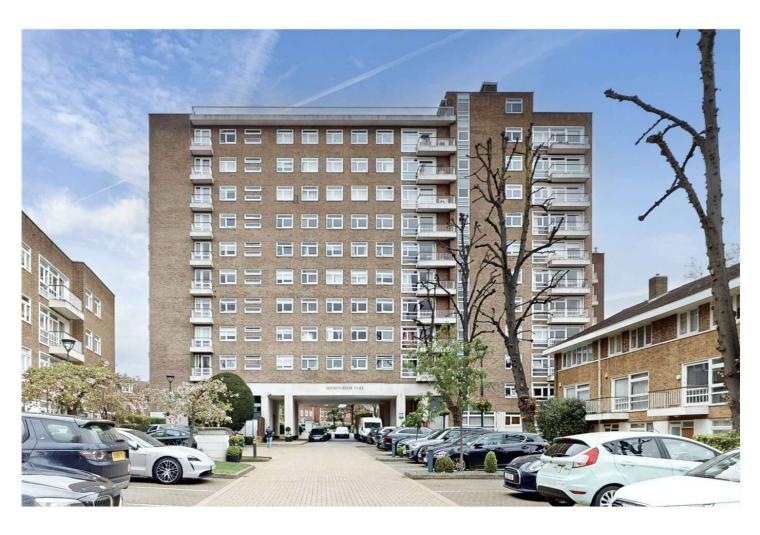

## SHERINGHAM, ST JOHN'S WOOD, LONDON, NW8 £1,450,000 LEASEHOLD

A very bright, three bedroom apartment located on the fourth-floor, of this very popular, portered development. The flat boasts an entirely south-facing aspect from all the rooms, as well as a private balcony with far-reaching views, accessed directly from the reception room. The property also benefits from three bathrooms and the rare addition of a lock-up garage as well as residents' parking for two vehicles. St John's Wood and Swiss Cottage Underground Stations (Jubilee Line) are both within half a mile away and the property is being sold with no onward chain.