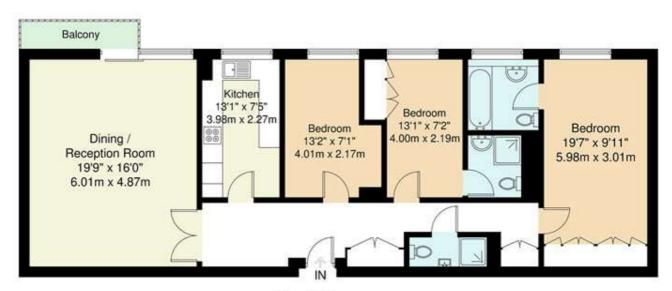

for every step...

Fourth Floor

## Sheringham, NW8 6RA

Total Gross Internal Area = 107.4 sq m / 1156 sq ft Ceiling Height : 2.49

All Measurements are approximate and for identification guideline purposes only, not to scale.

Compliant with the RICS code of measuring practice