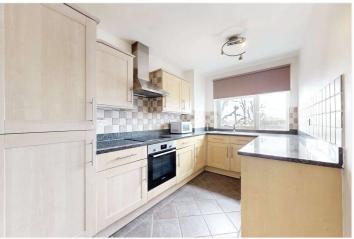

## SHERINGHAM, ST JOHN'S WOOD, LONDON, NW8 £1,450,000 LEASEHOLD

A very bright, three bedroom apartment located on the fourth-floor, of this very popular, portered development. The flat boasts an entirely south-facing aspect from all the rooms, as well as a private balcony with far-reaching views, accessed directly from the reception room. The property also benefits from three bathrooms and the rare addition of a lock-up garage as well as residents' parking for two vehicles. St John's Wood and Swiss Cottage Underground Stations (Jubilee Line) are both within half a mile away and the property is being sold with no onward chain.

Principle Bedroom with En-Suite Bathroom | Two Further Bedrooms | Two Shower Rooms | Separate Kitchen | Reception Room | Private Balcony | Lock-Up Garage | Residents' Parking for Two Vehicles | Passenger Lift | Porterage | Leasehold