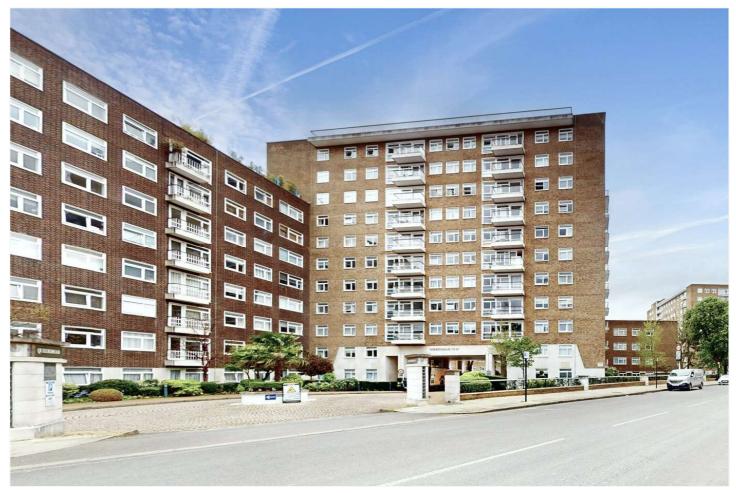

## SHERINGHAM, ST JOHN'S WOOD, LONDON, NW8 £1,450,000 LEASEHOLD

A very bright, three bedroom apartment located on the fourth-floor, of this very popular, portered development. The flat boasts an entirely south-facing aspect from all the rooms, as well as a private balcony with far-reaching views, accessed directly from the reception room. The property also benefits from three bathrooms and the rare addition of a lock-up garage as well as residents' parking for two vehicles. St John's Wood and Swiss Cottage Underground Stations (Jubilee Line) are both within half a mile away and the property is being sold with no onward chain.