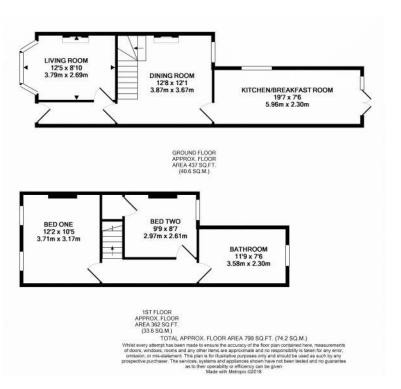

# **Description**

This character home has much to recommend it, full of charm and conveniently situated within walking distance of the town centre and Basingstoke's mainline railway station.

It has separate reception rooms on the ground floor with a large cottage style kitchen/breakfast room at the rear that has French doors out into the south facing garden.

There are two 'double' bedrooms on the first floor and a very roomy bathroom, which has a period style suite including a 'roll top' bath and a large shower cubicle.

Parking is 'on-street' with a resident's permit system in operation.

## **Accommodation**

Hallway
Living room
Dining room
Kitchen/breakfast room
Two bedrooms
Bathroom
Gardens
Unfurnished

Under the Property Misdescriptions Act 1991, these Particulars are a guide and act as information only. All details are given in good faith and are believed to be correct at time of printing. Winkworth give no representation as to their accuracy and potential purchasers or tenants must satisfy themselves by inspection or otherwise as to their correctness. No employee of Winkworth has authority to make or give any representation or warranty in relation to this property.