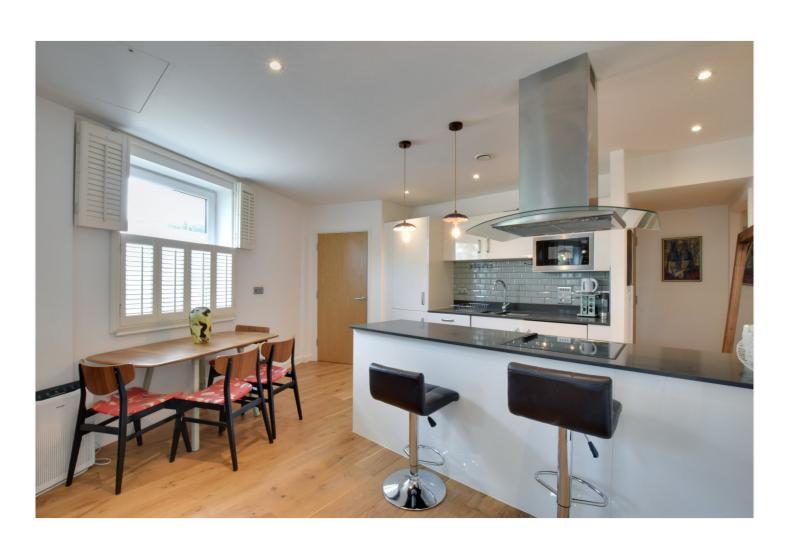

In excellent condition, the property briefly comprises a 28ft reception room, with a particularly well fitted kitchen area, with incorporated white goods. This room then opens onto the garden, plus there is also a large cloak room, with extra storage just off the kitchen area. Upstairs there are two good sized double bedrooms, with fitted wardrobes and two bathrooms, including an ensuite.