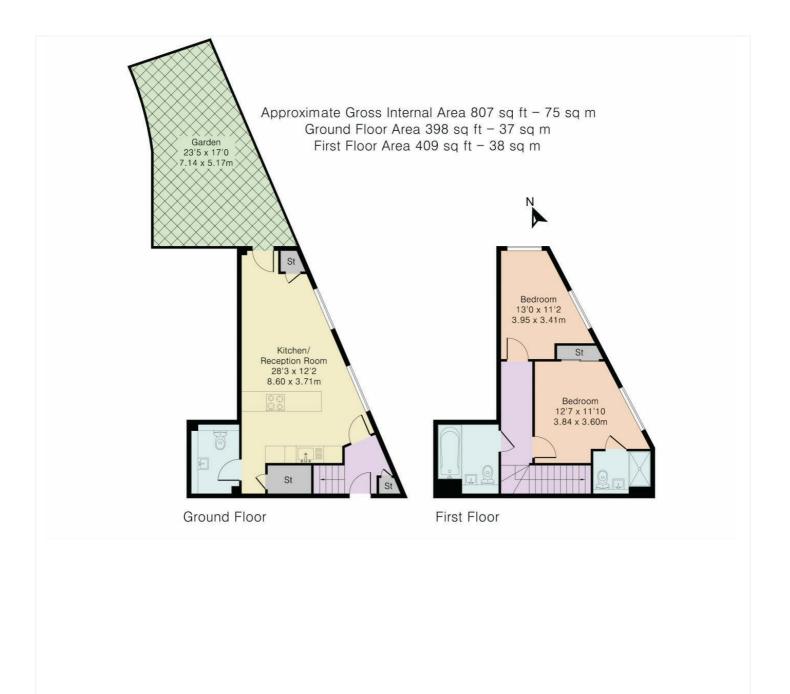

## **DESCRIPTION:**

We are pleased to offer this superb two bedroom split level maisonette, that features a lovely 23ft private garden and measures circa 807 sq ft. Perfectly located in East Greenwich, close to the river walk and also the O2 arena!

In excellent condition, the property briefly comprises a 28ft reception room, with a particularly well fitted kitchen area, with incorporated white goods. This room then opens onto the garden, plus there is also a large cloak room, with extra storage just off the kitchen area. Upstairs there are two good sized double bedrooms, with fitted wardrobes and two bathrooms, including an ensuite.

This floorplan is for illustration purposes only and is not to scale. The position and size of doors, windows, appliances and other features are approximate.

Greenwich | 02030533033 | greenwich@winkworth.co.uk