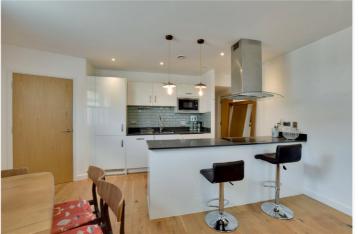

In excellent condition, the property briefly comprises a 28ft reception room, with a particularly well fitted kitchen area, with incorporated white goods. This room then opens onto the garden, plus there is also a large cloak room, with extra storage just off the kitchen area. Upstairs there are two good sized double bedrooms, with fitted wardrobes and two bathrooms, including an ensuite.

## **AT A GLANCE**

- stunning apartment
- split level maisonette
- 2 double bedrooms
- 2 bathrooms
- private garden
- circa 807 sq ft
- superb condition
- large cloakroom
- The Peltons development
- East Greenwich location
- close to rail and shops