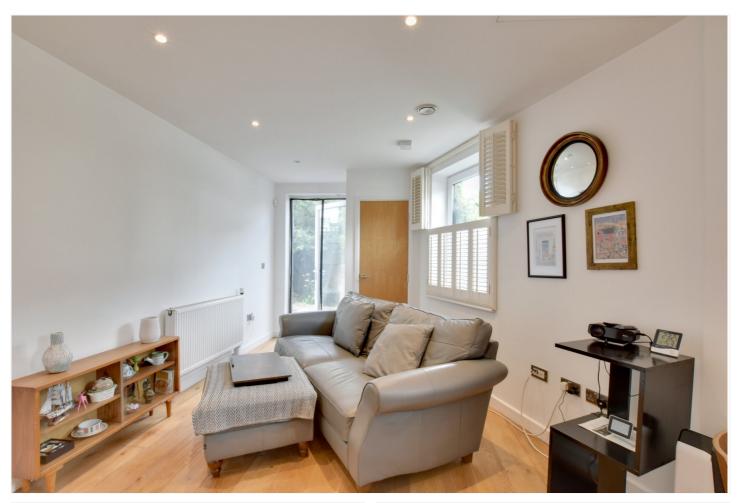

## **DESCRIPTION:**

We are pleased to offer this superb two bedroom split level maisonette, that features a lovely 23ft private garden and measures circa 807 sq ft. Perfectly located in East Greenwich, close to the river walk and also the O2 arena!

In excellent condition, the property briefly comprises a 28ft reception room, with a particularly well fitted kitchen area, with incorporated white goods. This room then opens onto the garden, plus there is also a large cloak room, with extra storage just off the kitchen area. Upstairs there are two good sized double bedrooms, with fitted wardrobes and two bathrooms, including an ensuite.

## **AT A GLANCE**

- stunning apartment
- split level maisonette
- 2 double bedrooms
- 2 bathrooms
- private garden
- circa 807 sq ft
- superb condition
- large cloakroom
- The Peltons development
- East Greenwich location
- close to rail and shops