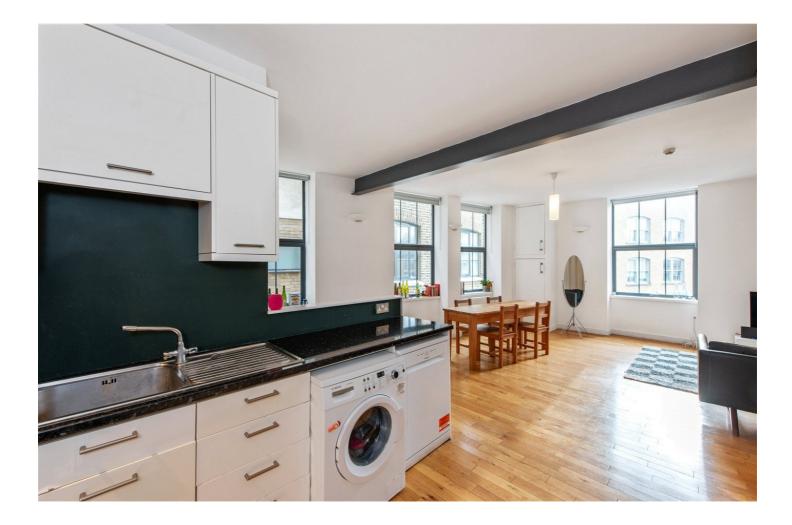

The spacious open plan reception area is perfect for both relaxing and entertaining, with ample dining space. The modern kitchen is fitted with premium appliances, ideal for those who enjoy cooking.

There are two generous bedrooms, with the principal bedroom benefiting from an en-suite bathroom. The second bathroom has the advantage of a full bath and a separate shower cubicle.