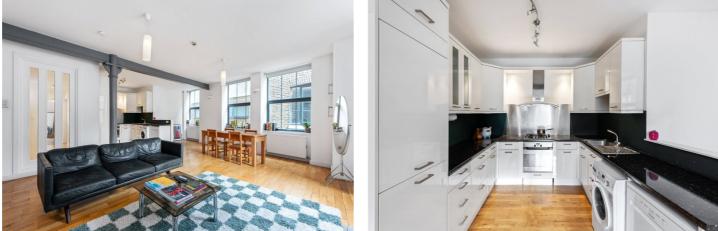

### **DESCRIPTION:**

A stunning two-bedroom, two-bathroom apartment set within a beautifully converted factory building in the sought-after area of London Fields. Retaining many of the original industrial features, the property offers a unique blend of contemporary living with historic charm. High ceilings and large windows allow for an abundance of natural light, while steel beams add character to the open-plan living space.

The spacious open plan reception area is perfect for both relaxing and entertaining, with ample dining space. The modern kitchen is fitted with premium appliances, ideal for those who enjoy cooking.

There are two generous bedrooms, with the principal bedroom benefiting from an en-suite bathroom. The second bathroom has the advantage of a full bath and a separate shower cubicle.