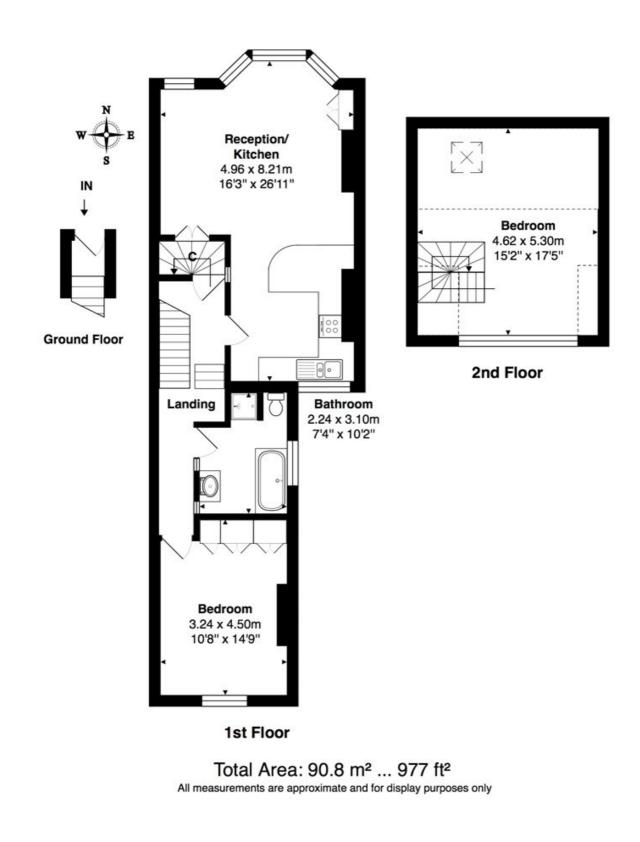

## **KEY FEATURES**

- CONVERTED LOFT
- TWO DOUBLE BEDROOMS
- CLOSE TO AMENITIES
- EXCELLENT CONDITION
- 977 SQ. FT.
- LONG LEASE

**Kensal Rise & Queens Park** 0208 960 4947 | kensalrise@winkworth.co.uk

for every step ...

#### DESCRIPTION

This exquisite two-bedroom split-level flat, nestled within a beautiful Victorian period building, offers the perfect blend of timeless character and modern design. Thoughtfully arranged over two levels, this home exudes elegance and practicality, ideal for those seeking stylish living with a touch of history.

The property features two well-proportioned bedrooms, including a generously sized principal bedroom that provides a peaceful retreat. The second bedroom offers flexibility, perfect as a guest room, home office, or nursery.