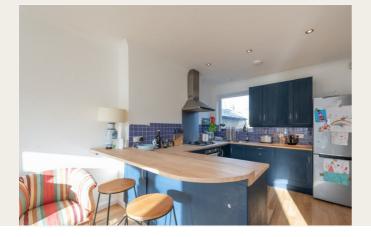

At the heart of the property lies a superb 'L'-shaped open-plan living space at the front of the flat. Flooded with natural light through large sash windows, this versatile area effortlessly combines a spacious lounge, dining area, and a sleek, contemporary kitchen. The open layout is perfect for entertaining or simply enjoying the serene ambiance of this charming home.