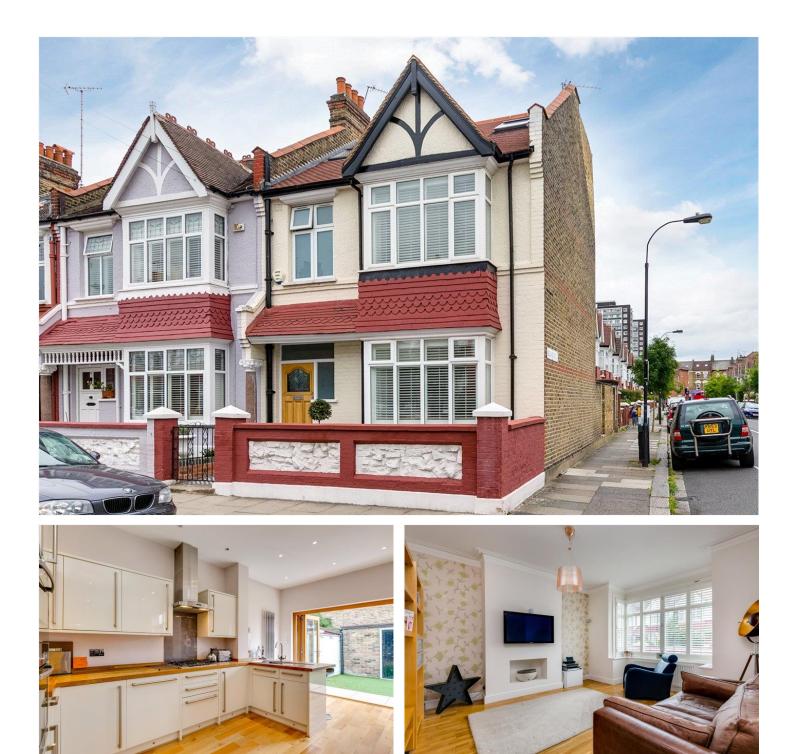

### RANNOCH ROAD, W6 **£1,395,000 FREEHOLD**

A well-proportioned four bedroom, two bathroom, end of terrace house with excellent open plan entertaining space in the favoured Crabtree Estate spanning 1,743 sq. ft including a garage.

#### **DESCRIPTION:**

This property spans over three floors and well-arranged throughout. On the ground floor you enter into a generous reception room at the front of the property. A hallway runs alongside the staircase and leads to a convenient downstairs cloakroom. At the rear of the house there is an open-plan kitchen, breakfast, with direct access to the private garden through bi-folding doors. There is potential to extend further into the side return here (STPP). Beyond the garden sits a detached garage offering additional storage or parking with access from Nella Road. The first floor features three double bedrooms and a family bathroom. The second floor is home to a large and principle bedroom with an en-suite bathroom. The house is in good condition throughout and is being sold with no onward chain.