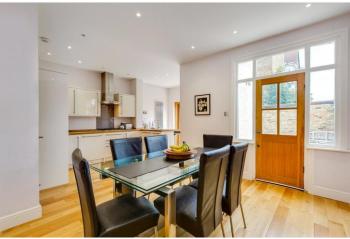

#### **DESCRIPTION:**

This property spans over three floors and well-arranged throughout. On the ground floor you enter into a generous reception room at the front of the property. A hallway runs alongside the staircase and leads to a convenient downstairs cloakroom. At the rear of the house there is an open-plan kitchen, breakfast, with direct access to the private garden through bi-folding doors. There is potential to extend further into the side return here (STPP). Beyond the garden sits a detached garage offering additional storage or parking with access from Nella Road. The first floor features three double bedrooms and a family bathroom. The second floor is home to a large and principle bedroom with an en-suite bathroom. The house is in good condition throughout and is being sold with no onward chain.