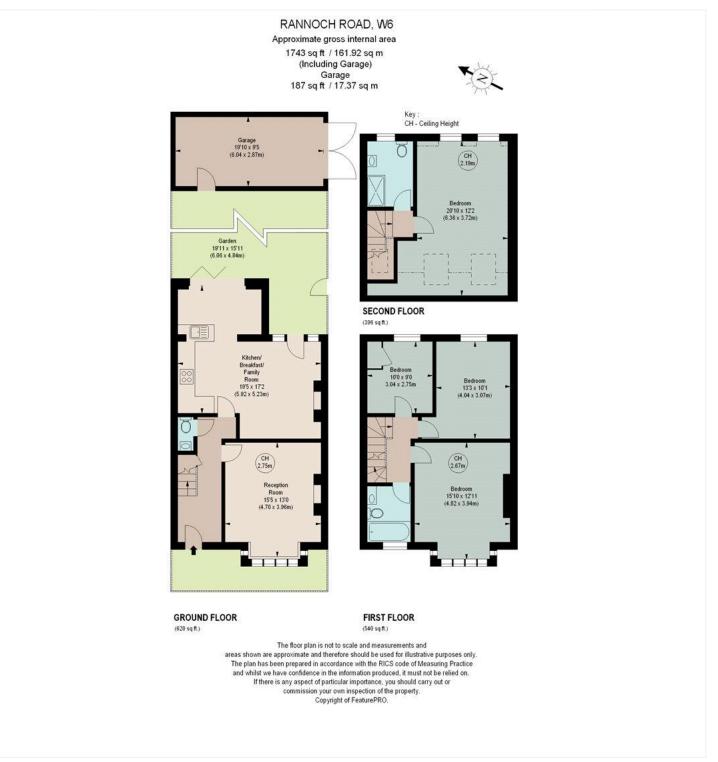

This floorplan is for illustration purposes only and is not to scale. The position and size of doors, windows, appliances and other features are approximate.

Tenure: Freehold Term: 0 year and 0 months Service Charge: £0 per annum Ground Rent: £ 0 Annually (subject to increase) Council Tax Band: F Where no figures are shown, we have been unable to ascertain the information. All figures that are shown were correct at the time of printing.