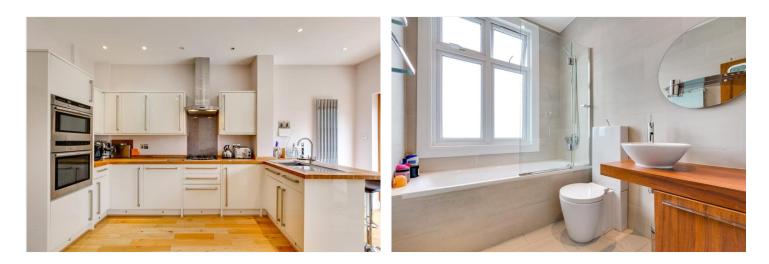

#### **DESCRIPTION:**

This property spans over three floors and well-arranged throughout. On the ground floor you enter into a generous reception room at the front of the property. A hallway runs alongside the staircase and leads to a convenient downstairs cloakroom. At the rear of the house there is an open-plan kitchen, breakfast, with direct access to the private garden through bi-folding doors. There is potential to extend further into the side return here (STPP). Beyond the garden sits a detached garage offering additional storage or parking with access from Nella Road. The first floor features three double bedrooms and a family bathroom. The second floor is home to a large and principle bedroom with an en-suite bathroom. The house is in good condition throughout and is being sold with no onward chain.