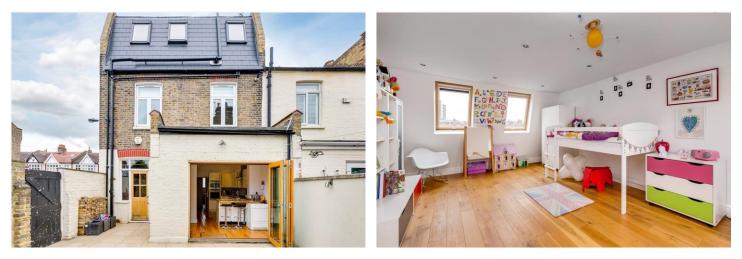

#### **DESCRIPTION:**

This property spans over three floors and well-arranged throughout. On the ground floor you enter into a generous reception room at the front of the property. A hallway runs alongside the staircase and leads to a convenient downstairs cloakroom. At the rear of the house there is an open-plan kitchen, breakfast, with direct access to the private garden through bi-folding doors. There is potential to extend further into the side return here (STPP). Beyond the garden sits a detached garage offering additional storage or parking with access from Nella Road. The first floor features three double bedrooms and a family bathroom. The second floor is home to a large and principle bedroom with an en-suite bathroom. The house is in good condition throughout and is being sold with no onward chain.