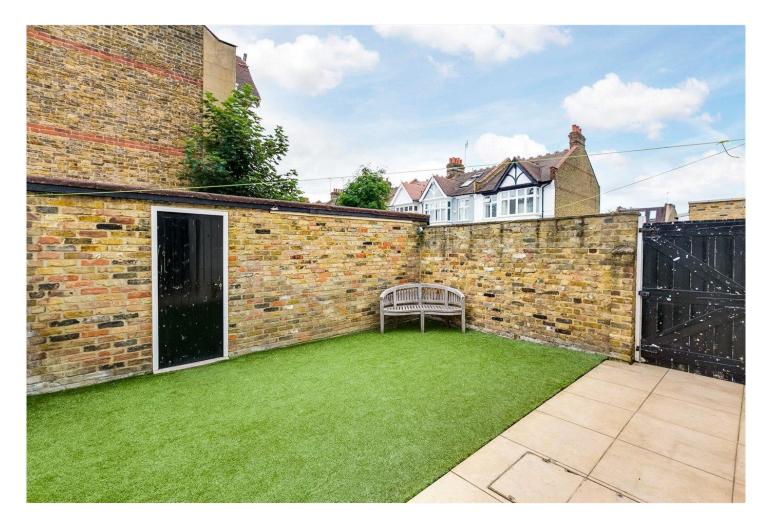

#### **DESCRIPTION:**

This property spans over three floors and well-arranged throughout. On the ground floor you enter into a generous reception room at the front of the property. A hallway runs alongside the staircase and leads to a convenient downstairs cloakroom. At the rear of the house there is an open-plan kitchen, breakfast, with direct access to the private garden through bi-folding doors. There is potential to extend further into the side return here (STPP). Beyond the garden sits a detached garage offering additional storage or parking with access from Nella Road. The first floor features three double bedrooms and a family bathroom. The second floor is home to a large and principle bedroom with an en-suite bathroom. The house is in good condition throughout and is being sold with no onward chain.