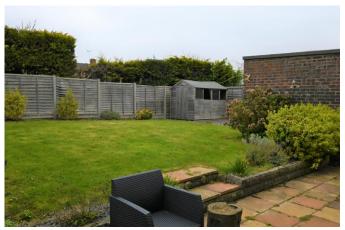

Upon entering the property from the entrance porch you have a hallway which the downstairs accommodation leads off from. To the front there is a downstairs cloakroom followed by the living room to the front and a modern Kitchen/dining room across the back. There are patios doors leading out to a generous size rear garden with a patio and storage shed.