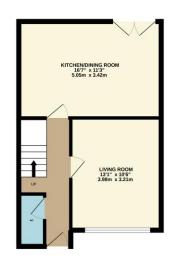

Upon entering the property from the entrance porch you have a hallway which the downstairs accommodation leads off from. To the front there is a downstairs cloakroom followed by the living room to the front and a modern Kitchen/dining room across the back. There are patios doors leading out to a generous size rear garden with a patio and storage shed.

TOTAL FLOOR AREA, 815 sq. 11, 175 sq. m.) approx.
White every attempt has been made to ensure the accuracy of the floorgate more conserved mere, measurement of door, windows, rooms and any other forms are approximate and no responsibility is believe for any emission or mini-coatement. They fails for the floating-purposes only and school be used as such by any prospective purchaser. This seek-leek, systems and appliances shown have not been tested and no guarant coatement. They seek their operations of efficiency can be given.