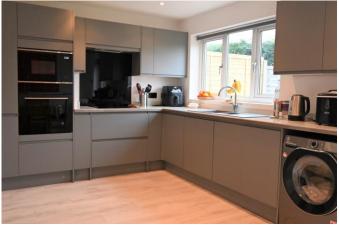

Upon entering the property from the entrance porch you have a hallway which the downstairs accommodation leads off from. To the front there is a downstairs cloakroom followed by the living room to the front and a modern Kitchen/dining room across the back. There are patios doors leading out to a generous size rear garden with a patio and storage shed.