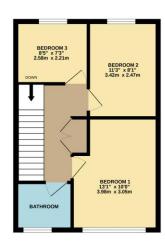

Upstairs there are two double bedrooms and one single bedroom plus a family bathroom with a rainfall shower. There is a garage in a nearby block and parking on the road to the front.

Winkworth

Accommodation
Semi detached house
Three bedrooms
Living room
Kitchen/dining room
Downstairs cloakroom
Bathroom
Garden
Garage

TOTAL FLOOR AREA, 815 sq. 11, 175 sq. m.) approx.
White every attempt has been made to ensure the accuracy of the floorgate more conserved mere, measurement of door, windows, rooms and any other forms are approximate and no responsibility is believe for any emission or mini-coatement. They fails for the floating-purposes only and school be used as such by any prospective purchaser. This seek-leek, systems and appliances shown have not been tested and no guarant coatement. They seek their operations of efficiency can be given.