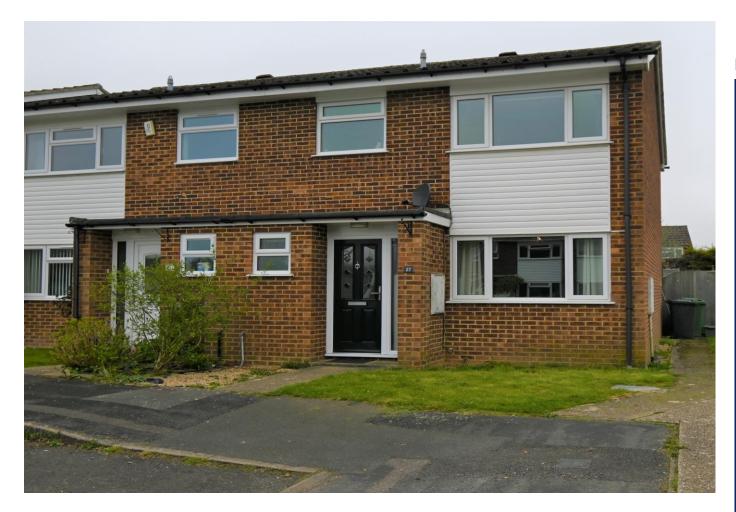

## **Description**

A three bedroom unfurnished semi detached house situated in the popular village of Oakley. The accommodation comprises a modern fitted kitchen and bathroom, with a good size rear garden and there is also a garage for storage in a nearby block. A delightful property offering plenty of space and within walking distance to local amenities and Oakley primary school.

Upon entering the property from the entrance porch you have a hallway which the downstairs accommodation leads off from. To the front there is a downstairs cloakroom followed by the living room to the front and a modern Kitchen/dining room across the back. There are patios doors leading out to a generous size rear garden with a patio and storage shed.