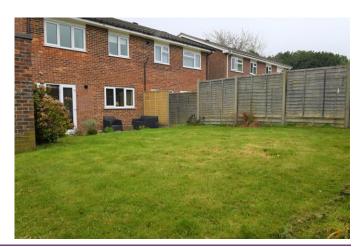

Upon entering the property from the entrance porch you have a hallway which the downstairs accommodation leads off from. To the front there is a downstairs cloakroom followed by the living room to the front and a modern Kitchen/dining room across the back. There are patios doors leading out to a generous size rear garden with a patio and storage shed.