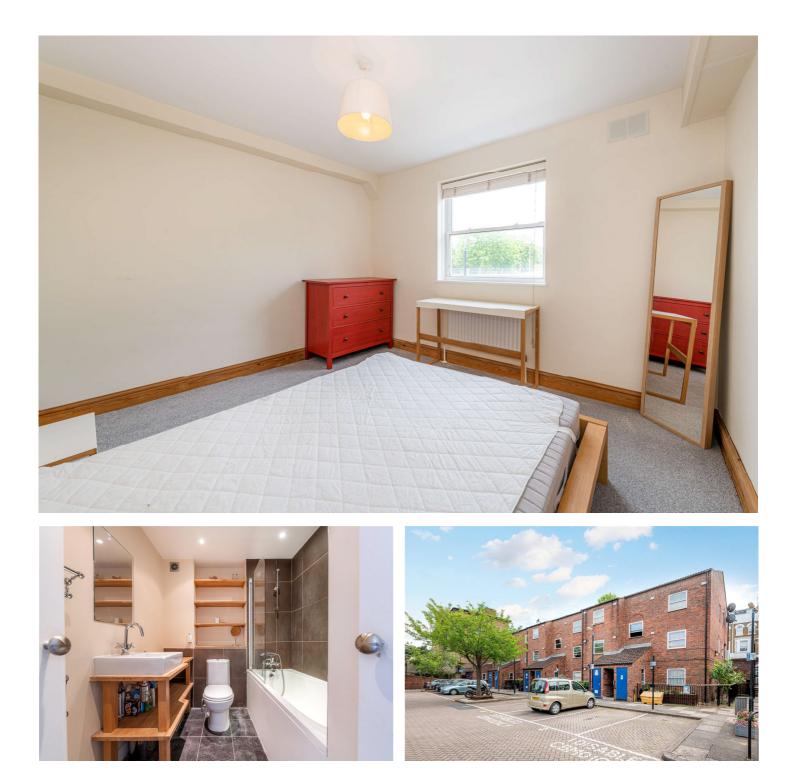

### Winkworth

for every step...

A bright newly renovated and well-presented first floor one bedroom flat. The property offers a spacious living room with a separate kitchen, a large double bedroom and bathroom. The property has the added benefit of ample storage throughout and access to one off-street parking space.

Camborne Mews is conveniently located to Ladbroke Grove Underground (Hammersmith & City line and Circle line), 24-hour bus links and has easy access to the A40. All the boutiques, shops, cafes and restaurants on Portobello Road and Golborne Road are within walking distance. Leasehold 179 years. EPC rating C.