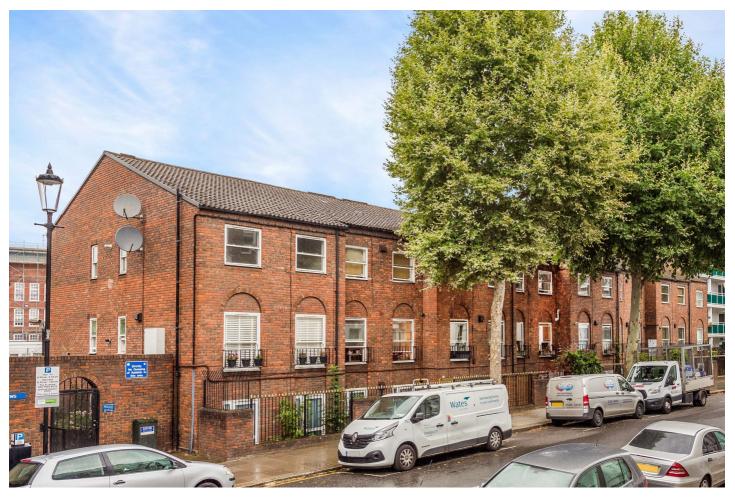

CAMBORNE MEWS, LONDON, W11 **£425,000 LEASEHOLD** 

# A GREAT ONE BEDROOM FIRST FLOOR FLAT IN A GATED DEVELOPMENT CLOSE TO PORTOBELLO MARKET

North Kensington | 020 7792 5000 | northkensington@winkworth.co.uk

Camborne Mews is conveniently located to Ladbroke Grove Underground (Hammersmith & City line and Circle line), 24-hour bus links and has easy access to the A40. All the boutiques, shops, cafes and restaurants on Portobello Road and Golborne Road are within walking distance. Leasehold 179 years. EPC rating C.