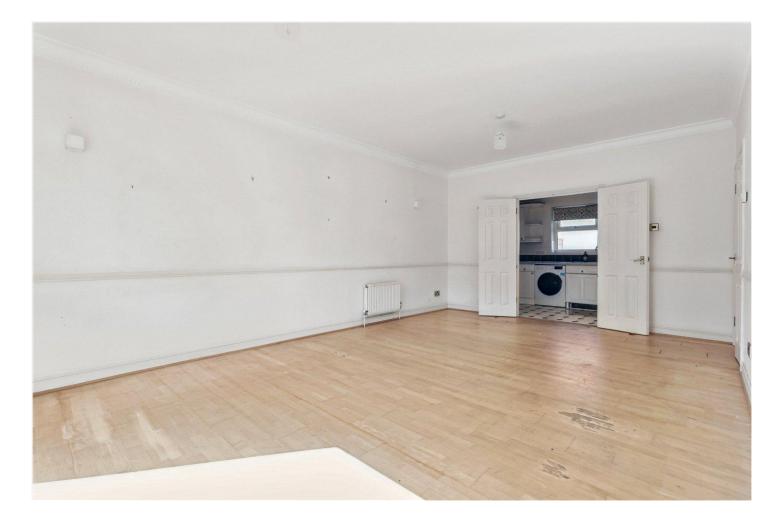

#### **DESCRIPTION:**

A bright and spacious two-bedroom flat located on the third floor, featuring an open-plan kitchen and reception room with wood laminate flooring and double doors leading to a private balcony. The kitchen area is finished with tiled flooring and fitted with a range of wall and base units. Both double bedrooms are carpeted and benefit from double-glazed windows, with the master bedroom offering a half-tiled en suite shower room. The main bathroom is also half tiled. Additional features include off-street parking. While the property is well-presented, it would benefit from some cosmetic updating to reach its full potential.