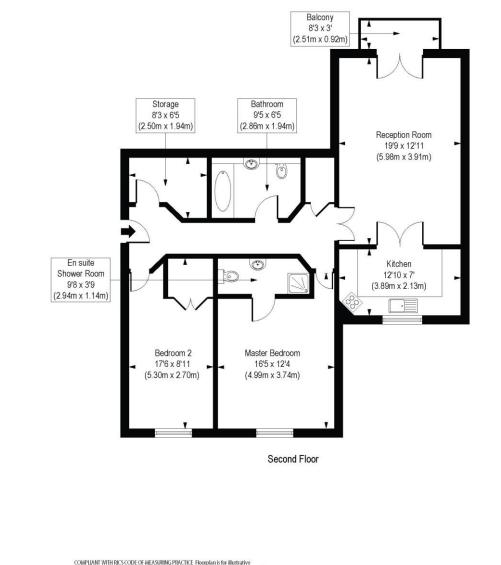

Wandsworth Council Tax Band: D

Lisle Close, SW17 Approx. Gross Internal Floor Area 972 sq. ft / 90.32 sq. m

COMPLIANT WITH RKS CODE OF MEASURING PRACTICE Floorplan is for illustrative purposes only and is not to scale. Every attempt has been made to ensure the accuracy of the floorplan howen at all maximements, fotuses (filling and data borom are an approximate interpretation for illustrative purposes only. Liability for errors, omissions or mis statement through negligence or otherwise is hereby excluded.

This floorplan is for illustration purposes only and is not to scale. The position and size of doors, windows, appliances and other features are approximate.

Tenure: Leasehold

Term: TBC year and 0 months