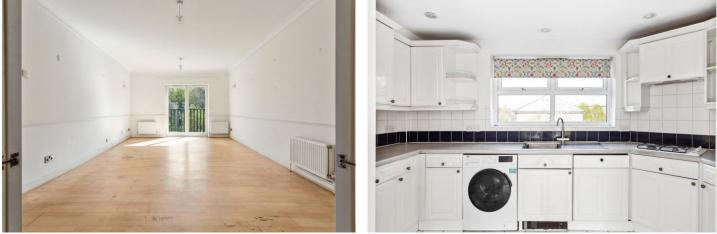

#### **DESCRIPTION:**

A bright and spacious two-bedroom flat located on the third floor, featuring an open-plan kitchen and reception room with wood laminate flooring and double doors leading to a private balcony. The kitchen area is finished with tiled flooring and fitted with a range of wall and base units. Both double bedrooms are carpeted and benefit from double-glazed windows, with the master bedroom offering a half-tiled en suite shower room. The main bathroom is also half tiled. Additional features include off-street parking. While the property is well-presented, it would benefit from some cosmetic updating to reach its full potential.