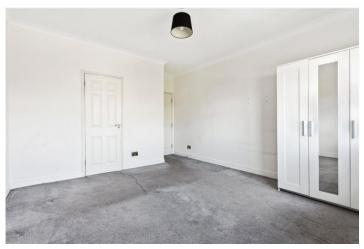

#### **DESCRIPTION:**

A bright and spacious two-bedroom flat located on the third floor, featuring an open-plan kitchen and reception room with wood laminate flooring and double doors leading to a private balcony. The kitchen area is finished with tiled flooring and fitted with a range of wall and base units. Both double bedrooms are carpeted and benefit from double-glazed windows, with the master bedroom offering a half-tiled en suite shower room. The main bathroom is also half tiled. Additional features include off-street parking. While the property is well-presented, it would benefit from some cosmetic updating to reach its full potential.