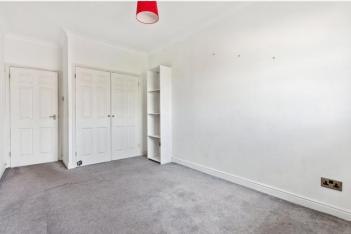

#### **DESCRIPTION:**

A bright and spacious two-bedroom flat located on the third floor, featuring an open-plan kitchen and reception room with wood laminate flooring and double doors leading to a private balcony. The kitchen area is finished with tiled flooring and fitted with a range of wall and base units. Both double bedrooms are carpeted and benefit from double-glazed windows, with the master bedroom offering a half-tiled en suite shower room. The main bathroom is also half tiled. Additional features include off-street parking. While the property is well-presented, it would benefit from some cosmetic updating to reach its full potential.