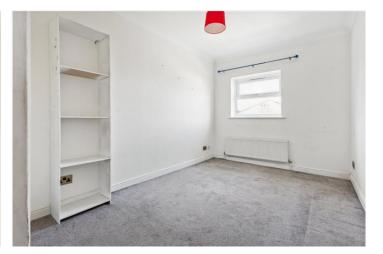

#### **DESCRIPTION:**

A bright and spacious two-bedroom flat located on the third floor, featuring an open-plan kitchen and reception room with wood laminate flooring and double doors leading to a private balcony. The kitchen area is finished with tiled flooring and fitted with a range of wall and base units. Both double bedrooms are carpeted and benefit from double-glazed windows, with the master bedroom offering a half-tiled en suite shower room. The main bathroom is also half tiled. Additional features include off-street parking. While the property is well-presented, it would benefit from some cosmetic updating to reach its full potential.