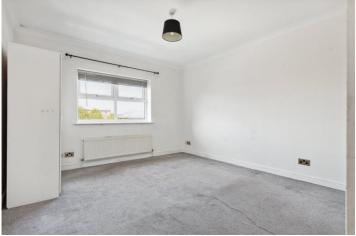

#### **DESCRIPTION:**

A bright and spacious two-bedroom flat located on the third floor, featuring an open-plan kitchen and reception room with wood laminate flooring and double doors leading to a private balcony. The kitchen area is finished with tiled flooring and fitted with a range of wall and base units. Both double bedrooms are carpeted and benefit from double-glazed windows, with the master bedroom offering a half-tiled en suite shower room. The main bathroom is also half tiled. Additional features include off-street parking. While the property is well-presented, it would benefit from some cosmetic updating to reach its full potential.