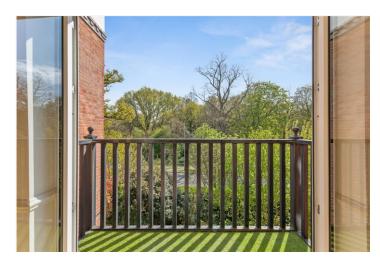

#### **DESCRIPTION:**

A bright and spacious two-bedroom flat located on the third floor, featuring an open-plan kitchen and reception room with wood laminate flooring and double doors leading to a private balcony. The kitchen area is finished with tiled flooring and fitted with a range of wall and base units. Both double bedrooms are carpeted and benefit from double-glazed windows, with the master bedroom offering a half-tiled en suite shower room. The main bathroom is also half tiled. Additional features include off-street parking. While the property is well-presented, it would benefit from some cosmetic updating to reach its full potential.