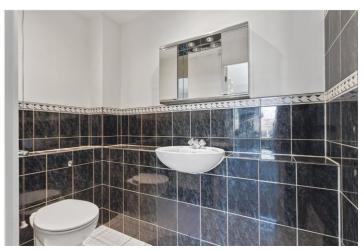

#### **DESCRIPTION:**

A bright and spacious two-bedroom flat located on the third floor, featuring an open-plan kitchen and reception room with wood laminate flooring and double doors leading to a private balcony. The kitchen area is finished with tiled flooring and fitted with a range of wall and base units. Both double bedrooms are carpeted and benefit from double-glazed windows, with the master bedroom offering a half-tiled en suite shower room. The main bathroom is also half tiled. Additional features include off-street parking. While the property is well-presented, it would benefit from some cosmetic updating to reach its full potential.