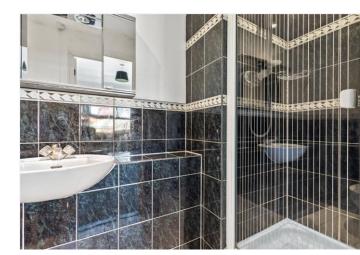

#### **DESCRIPTION:**

A bright and spacious two-bedroom flat located on the third floor, featuring an open-plan kitchen and reception room with wood laminate flooring and double doors leading to a private balcony. The kitchen area is finished with tiled flooring and fitted with a range of wall and base units. Both double bedrooms are carpeted and benefit from double-glazed windows, with the master bedroom offering a half-tiled en suite shower room. The main bathroom is also half tiled. Additional features include off-street parking. While the property is well-presented, it would benefit from some cosmetic updating to reach its full potential.