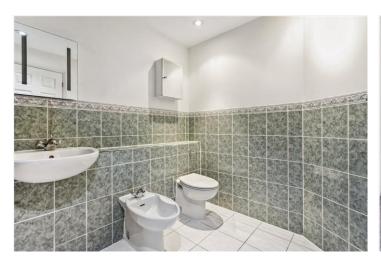

#### **DESCRIPTION:**

A bright and spacious two-bedroom flat located on the third floor, featuring an open-plan kitchen and reception room with wood laminate flooring and double doors leading to a private balcony. The kitchen area is finished with tiled flooring and fitted with a range of wall and base units. Both double bedrooms are carpeted and benefit from double-glazed windows, with the master bedroom offering a half-tiled en suite shower room. The main bathroom is also half tiled. Additional features include off-street parking. While the property is well-presented, it would benefit from some cosmetic updating to reach its full potential.