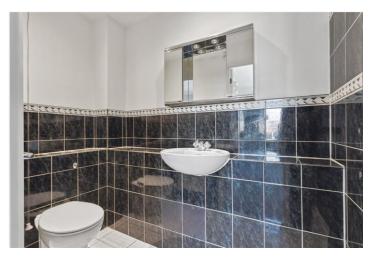

## **DESCRIPTION:**

A bright and spacious two-bedroom flat located on the third floor, featuring an open-plan kitchen and reception room with wood laminate flooring and double doors leading to a private balcony. The kitchen area is finished with tiled flooring and fitted with a range of wall and base units. Both double bedrooms are carpeted and benefit from double-glazed windows, with the master bedroom offering a half-tiled en suite shower room. The main bathroom is also half tiled. Additional features include off-street parking. While the property is well-presented, it would benefit from some cosmetic updating to reach its full potential.