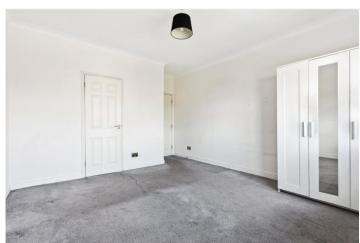

## **DESCRIPTION:**

A bright and spacious two-bedroom flat located on the third floor, featuring an open-plan kitchen and reception room with wood laminate flooring and double doors leading to a private balcony. The kitchen area is finished with tiled flooring and fitted with a range of wall and base units. Both double bedrooms are carpeted and benefit from double-glazed windows, with the master bedroom offering a half-tiled en suite shower room. The main bathroom is also half tiled. Additional features include off-street parking. While the property is well-presented, it would benefit from some cosmetic updating to reach its full potential.