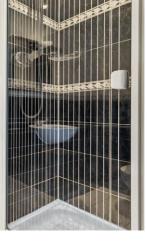

## **DESCRIPTION:**

A bright and spacious two-bedroom flat located on the third floor, featuring an open-plan kitchen and reception room with wood laminate flooring and double doors leading to a private balcony. The kitchen area is finished with tiled flooring and fitted with a range of wall and base units. Both double bedrooms are carpeted and benefit from double-glazed windows, with the master bedroom offering a half-tiled en suite shower room. The main bathroom is also half tiled. Additional features include off-street parking. While the property is well-presented, it would benefit from some cosmetic updating to reach its full potential.