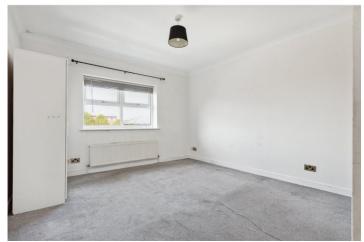

## **DESCRIPTION:**

A bright and spacious two-bedroom flat located on the third floor, featuring an open-plan kitchen and reception room with wood laminate flooring and double doors leading to a private balcony. The kitchen area is finished with tiled flooring and fitted with a range of wall and base units. Both double bedrooms are carpeted and benefit from double-glazed windows, with the master bedroom offering a half-tiled en suite shower room. The main bathroom is also half tiled. Additional features include off-street parking. While the property is well-presented, it would benefit from some cosmetic updating to reach its full potential.