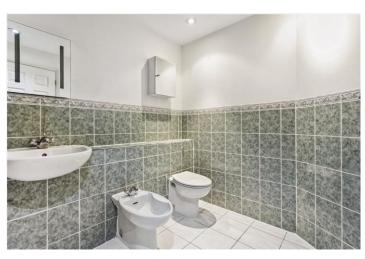

## **DESCRIPTION:**

A bright and spacious two-bedroom flat located on the third floor, featuring an open-plan kitchen and reception room with wood laminate flooring and double doors leading to a private balcony. The kitchen area is finished with tiled flooring and fitted with a range of wall and base units. Both double bedrooms are carpeted and benefit from double-glazed windows, with the master bedroom offering a half-tiled en suite shower room. The main bathroom is also half tiled. Additional features include off-street parking. While the property is well-presented, it would benefit from some cosmetic updating to reach its full potential.