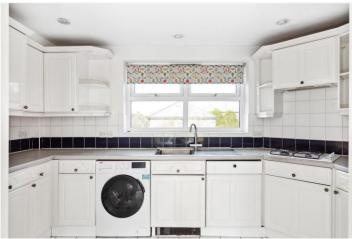

## **DESCRIPTION:**

A bright and spacious two-bedroom flat located on the third floor, featuring an open-plan kitchen and reception room with wood laminate flooring and double doors leading to a private balcony. The kitchen area is finished with tiled flooring and fitted with a range of wall and base units. Both double bedrooms are carpeted and benefit from double-glazed windows, with the master bedroom offering a half-tiled en suite shower room. The main bathroom is also half tiled. Additional features include off-street parking. While the property is well-presented, it would benefit from some cosmetic updating to reach its full potential.