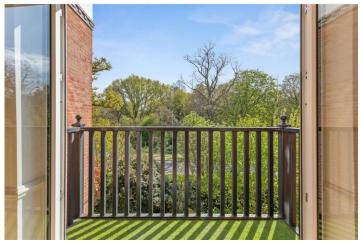

## **DESCRIPTION:**

A bright and spacious two-bedroom flat located on the third floor, featuring an open-plan kitchen and reception room with wood laminate flooring and double doors leading to a private balcony. The kitchen area is finished with tiled flooring and fitted with a range of wall and base units. Both double bedrooms are carpeted and benefit from double-glazed windows, with the master bedroom offering a half-tiled en suite shower room. The main bathroom is also half tiled. Additional features include off-street parking. While the property is well-presented, it would benefit from some cosmetic updating to reach its full potential.