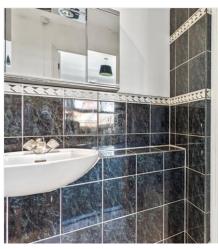

## **DESCRIPTION:**

A bright and spacious two-bedroom flat located on the third floor, featuring an open-plan kitchen and reception room with wood laminate flooring and double doors leading to a private balcony. The kitchen area is finished with tiled flooring and fitted with a range of wall and base units. Both double bedrooms are carpeted and benefit from double-glazed windows, with the master bedroom offering a half-tiled en suite shower room. The main bathroom is also half tiled. Additional features include off-street parking. While the property is well-presented, it would benefit from some cosmetic updating to reach its full potential.