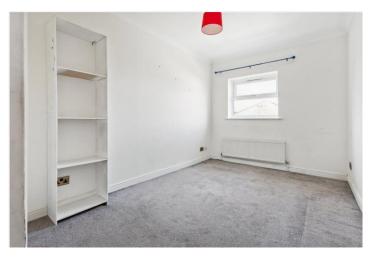

## **DESCRIPTION:**

A bright and spacious two-bedroom flat located on the third floor, featuring an open-plan kitchen and reception room with wood laminate flooring and double doors leading to a private balcony. The kitchen area is finished with tiled flooring and fitted with a range of wall and base units. Both double bedrooms are carpeted and benefit from double-glazed windows, with the master bedroom offering a half-tiled en suite shower room. The main bathroom is also half tiled. Additional features include off-street parking. While the property is well-presented, it would benefit from some cosmetic updating to reach its full potential.