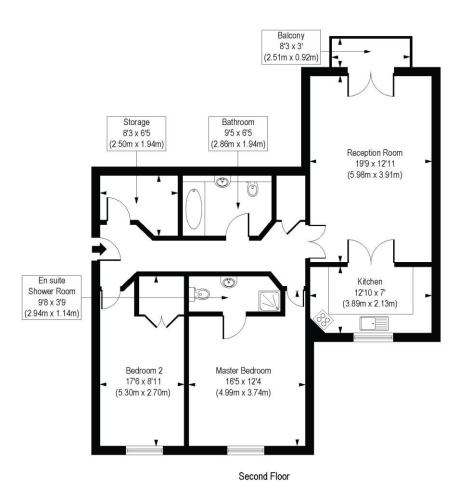

## Lisle Close, SW17

Approx. Gross Internal Floor Area 972 sq. ft / 90.32 sq. m

COMPLIANT WITH RICS CODE OF MEASURING PRACTICE. Floorplan is for illustrative purposes only and is not to scale. Every attempt his been made to ensure the accuracy of the floorplan from, however all massuments, flottings, fittings and data shown are an approximate interpretation for illustrative purposes only. Liability for errors, omissions or mis statement through reqligence or otherwise is heely excluded.

This floorplan is for illustration purposes only and is not to scale. The position and size of doors, windows, appliances and other features are approximate.

Tooting I 020 8767 5221 I tooting@winkworth.co.uk