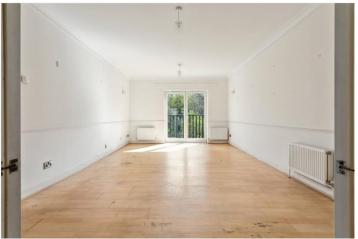

## **DESCRIPTION:**

A bright and spacious two-bedroom flat located on the third floor, featuring an open-plan kitchen and reception room with wood laminate flooring and double doors leading to a private balcony. The kitchen area is finished with tiled flooring and fitted with a range of wall and base units. Both double bedrooms are carpeted and benefit from double-glazed windows, with the master bedroom offering a half-tiled en suite shower room. The main bathroom is also half tiled. Additional features include off-street parking. While the property is well-presented, it would benefit from some cosmetic updating to reach its full potential.