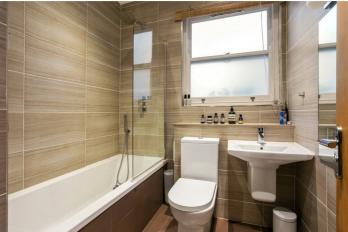

## **DESCRIPTION:**

This three-bedroom family home has been tastefully renovated with great attention to detail. The house has high ceilings throughout, sash windows and Harwood floor. The open plan kitchen, living room offers a fantastic entertaining space and has ample room for a dining table. Upstairs you will find all three bedrooms are double rooms, with the master benefitting from an en-suite bathroom. You can also access the private roof terrace from the first floor.