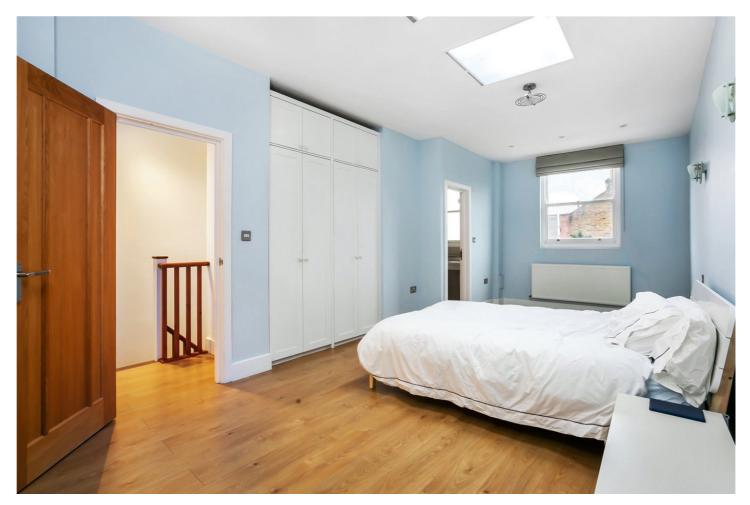

## **DESCRIPTION:**

This three-bedroom family home has been tastefully renovated with great attention to detail. The house has high ceilings throughout, sash windows and Harwood floor. The open plan kitchen, living room offers a fantastic entertaining space and has ample room for a dining table. Upstairs you will find all three bedrooms are double rooms, with the master benefitting from an en-suite bathroom. You can also access the private roof terrace from the first floor.