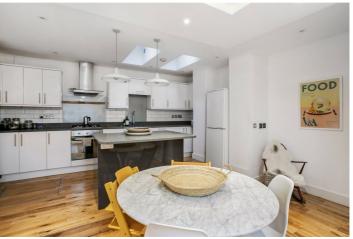

## **DESCRIPTION:**

This three-bedroom family home has been tastefully renovated with great attention to detail. The house has high ceilings throughout, sash windows and Harwood floor. The open plan kitchen, living room offers a fantastic entertaining space and has ample room for a dining table. Upstairs you will find all three bedrooms are double rooms, with the master benefitting from an en-suite bathroom. You can also access the private roof terrace from the first floor.