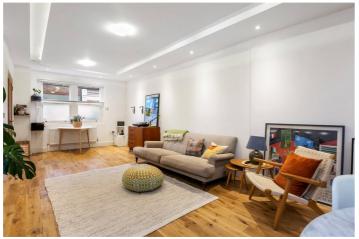

## **DESCRIPTION:**

This three-bedroom family home has been tastefully renovated with great attention to detail. The house has high ceilings throughout, sash windows and Harwood floor. The open plan kitchen, living room offers a fantastic entertaining space and has ample room for a dining table. Upstairs you will find all three bedrooms are double rooms, with the master benefitting from an en-suite bathroom. You can also access the private roof terrace from the first floor.