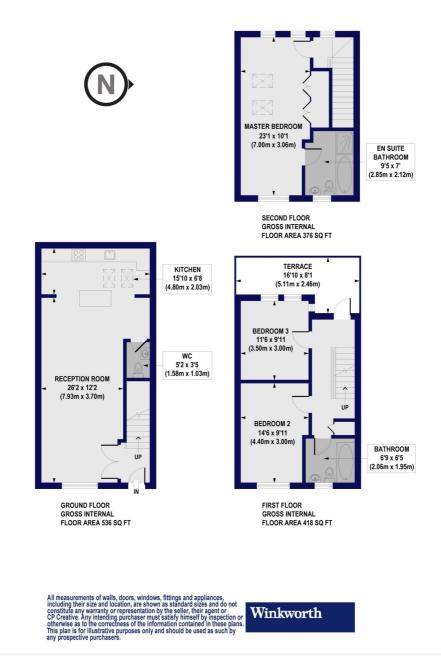

## Glading Terrace, N16 Approx. Gross Internal Floor Area 1330 sq. ft / 123.60 sq. m

This floorplan is for illustration purposes only and is not to scale. The position and size of doors, windows, appliances and other features are approximate.