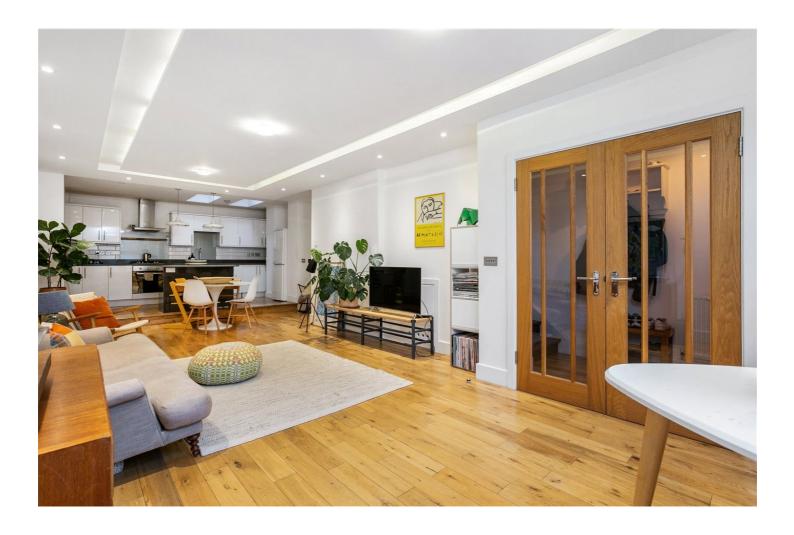

## **DESCRIPTION:**

This three-bedroom family home has been tastefully renovated with great attention to detail. The house has high ceilings throughout, sash windows and Harwood floor. The open plan kitchen, living room offers a fantastic entertaining space and has ample room for a dining table. Upstairs you will find all three bedrooms are double rooms, with the master benefitting from an en-suite bathroom. You can also access the private roof terrace from the first floor.