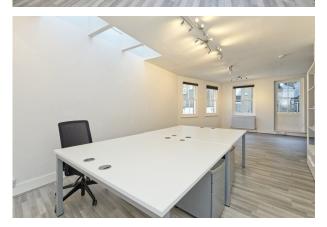

# Delightful First Floor office in Central Notting Hill.

563 sq ft

(52.30 sq m)

- Outstanding Notting Hill location.
- Set-back from the high street.
- High levels of natural light throughout.
- Just a moment from Portobello Road Market.
- Strong nearby transports links.
- Available immediately.

# Lancaster Road, W11

Approx. Gross Internal Area 52.3 sq m / 563 sq ft

**First Floor**