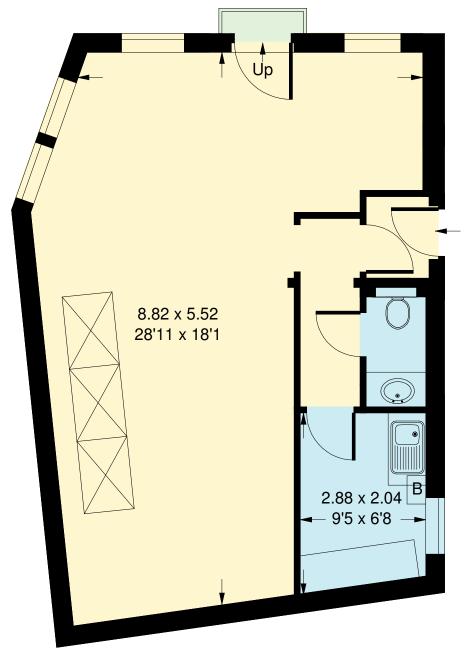

#### Summary

| Available Size | 563 sq ft         |
|----------------|-------------------|
| Rent           | £22,500 per annum |
| Business Rates | Upon Enquiry      |
| EPC Rating     | C (64)            |

# Lancaster Road, W11

Approx. Gross Internal Area 52.3 sq m / 563 sq ft

**First Floor**