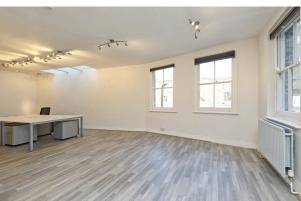

# Delightful First Floor office in Central Notting Hill.

563 sq ft

(52.30 sq m)

- Outstanding Notting Hill location.
- Set-back from the high street.
- High levels of natural light throughout.
- Just a moment from Portobello Road Market.
- Strong nearby transports links.
- Available immediately.

# Lancaster Road, W11

Approx. Gross Internal Area 52.3 sq m / 563 sq ft

**First Floor**