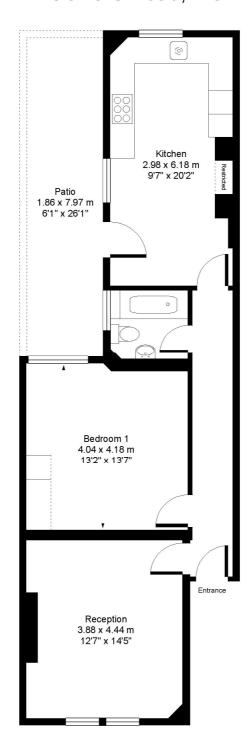

## LOWER GROUND FLOOR

Approx. Gross Floor Area = 66 sq.meters • 711 sq.feet

For illustrative purposes only. Measured and drawn in accordance to RICS guidelines. Not drawn to scale. Prepared by Swan Photography 01435 863908