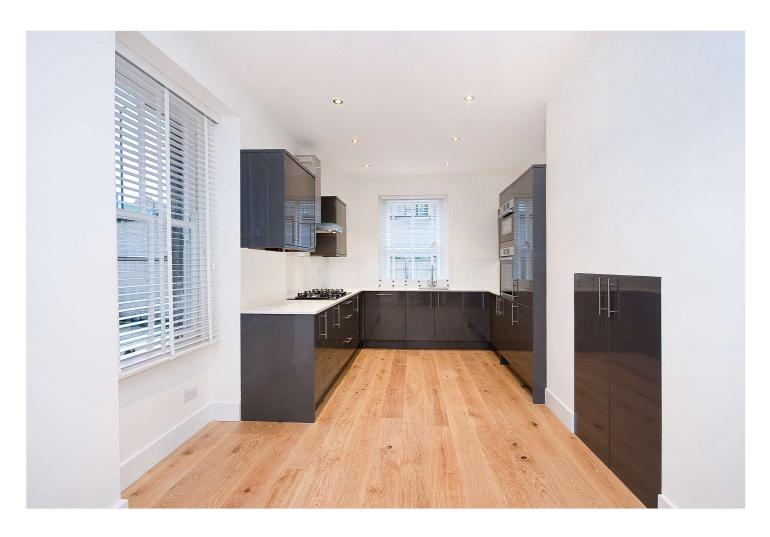

## DELAWARE MANSIONS, W9 £575 PW / £2,491.67 PCM UNFURNISHED

A one-bedroom flat forming part of this sought after mansion block in the heart of Maida Vale. The spacious property is 711 sq. ft. and comprises of a bright living area, double bedroom with a large range of fitted wardrobes and a kitchen/breakfast room. Delaware Mansions is located in a fashionable area ideal for shops, cafes, Paddington Recreation Ground and the Underground at Warwick Avenue (Bakerloo line).

Double Bedroom | Bathroom | Reception Room | Kitchen | Patio

for every step...