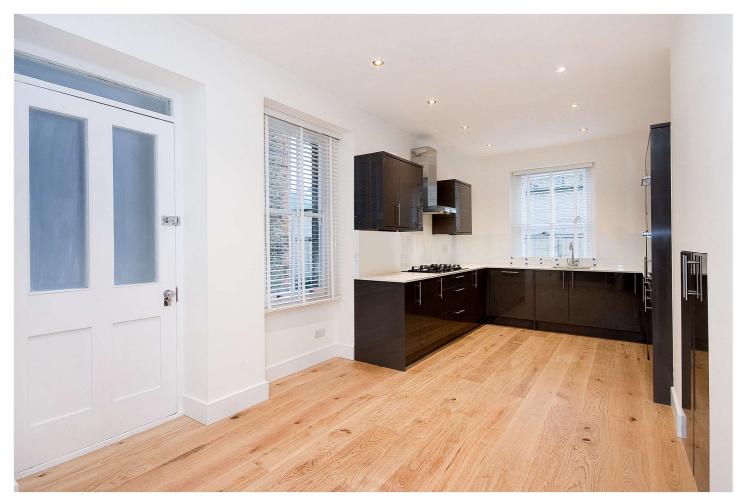

## DELAWARE MANSIONS, W9 £575 PW / £2,491.67 PCM UNFURNISHED

A one-bedroom flat forming part of this sought after mansion block in the heart of Maida Vale. The spacious property is 711 sq. ft. and comprises of a bright living area, double bedroom with a large range of fitted wardrobes and a kitchen/breakfast room. Delaware Mansions is located in a fashionable area ideal for shops, cafes, Paddington Recreation Ground and the Underground at Warwick Avenue (Bakerloo line).

Double Bedroom | Bathroom | Reception Room | Kitchen | Patio

for every step...