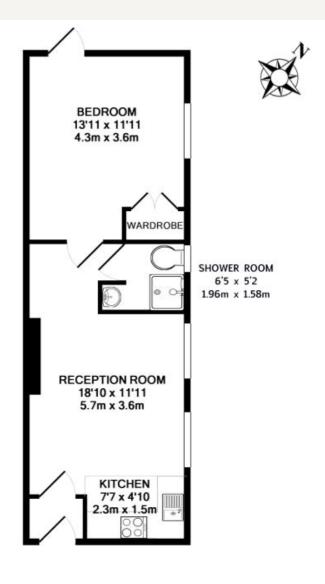

# TOTAL APPROX. FLOOR AREA 423 SQ.FT. (39.3 SQ.M.)

Whilst every attempt has been made to ensure the accuracy of the floor plan contained here, measurements of doors, windows, rooms and any other items are approximate and no responsibility is taken for any error, omission, or mis-statement. This plan is for illustrative purposes only and should be used as such by any prospective purchaser. The services, systems and appliances shown have not been tested and no guarantee as to their operability or efficiency can be given

Made with Metropix ©2013