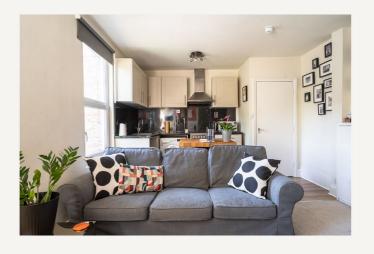

Nestled on the first floor of an attractive Victorian conversion, this beautifully presented one-bedroom flat offers bright, airy living moments from Streatham Common Station.

The welcoming open-plan reception and kitchen area is bathed in natural light thanks to large windows, creating a comfortable space perfect for both relaxing and entertaining. The sleek, modern kitchen is thoughtfully integrated with stylish cabinetry and offers plenty of worktop space for those who love to cook.