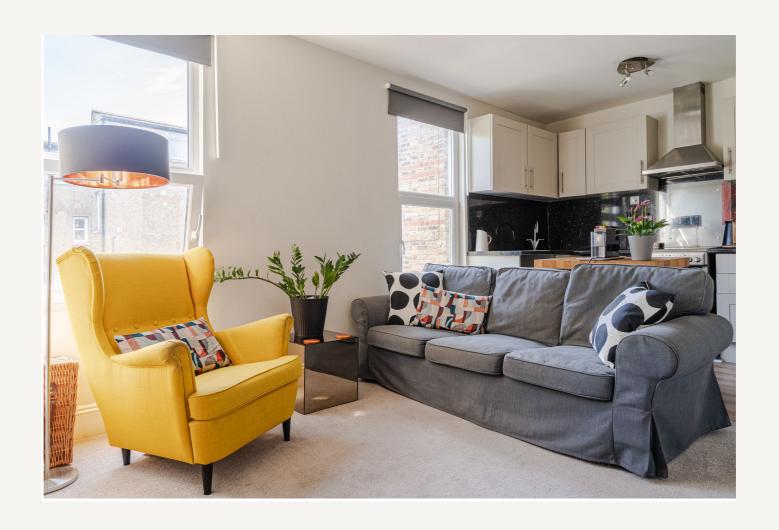

Nestled on the first floor of an attractive Victorian conversion, this beautifully presented one-bedroom flat offers bright, airy living moments from Streatham Common Station.

The welcoming open-plan reception and kitchen area is bathed in natural light thanks to large windows, creating a comfortable space perfect for both relaxing and entertaining. The sleek, modern kitchen is thoughtfully integrated with stylish cabinetry and offers plenty of worktop space for those who love to cook.

This home is a fantastic choice for first-time buyers or as a buy-to-let investment, ideally located to enjoy Streatham's vibrant local amenities. The popular bars, cafes, and green spaces of Streatham Common are right on your doorstep, with superb transport links into Central London just moments away.