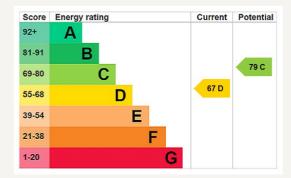

#### MATERIAL INFO

**Tenure:** Share of Freehold

Service Charge: £650 per annum

Council Tax Band: A

**EPC** rating: D