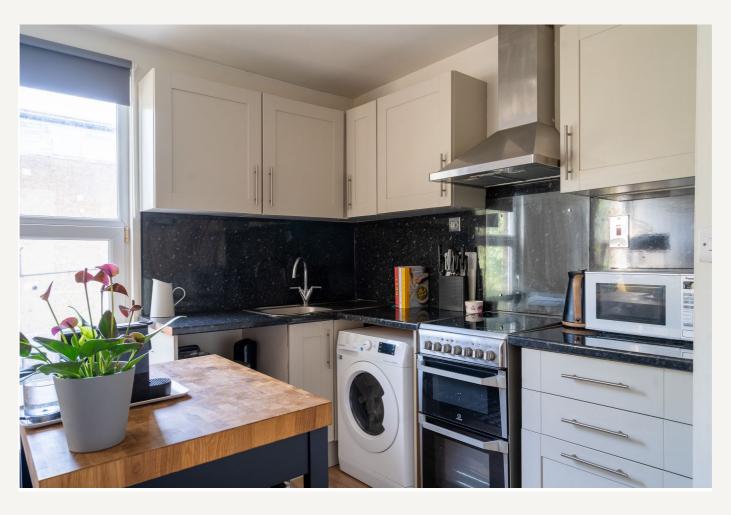

Nestled on the first floor of an attractive Victorian conversion, this beautifully presented one-bedroom flat offers bright, airy living moments from Streatham Common Station.

The welcoming open-plan reception and kitchen area is bathed in natural light thanks to large windows, creating a comfortable space perfect for both relaxing and entertaining. The sleek, modern kitchen is thoughtfully integrated with stylish cabinetry and offers plenty of worktop space for those who love to cook.